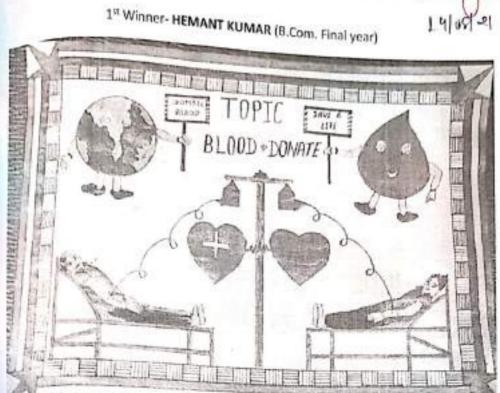

Total student participated in the activity - 22

|                      | WINNER Name                                   | Contact no. | Address                   |
|----------------------|-----------------------------------------------|-------------|---------------------------|
| 157                  | Hemant kumar, (B.Com.III)                     | 7879637100  | Govt. Naveen college,Bori |
| 2°5                  | Yuvraj Dhinde,(B.Sc. 1tt year)                | 6268151285  | Govt. Naveen college,Bori |
| 3 <sup>rJ</sup>      | Dhaneshwari Nishad,(B.A.III)                  | 9301364464  | Govt. Naveen college,Bori |
| Campus<br>Ambassador | Lokeshwari Sahu, (B.Sc. 2 <sup>nd</sup> Year) | 6267604403  | Govt. Naveen college,Bori |

Signature Inchange

Toster making Composition

14/08/21

2<sup>rd</sup> Winner – YUVRAJ KUMAR (B.Sc. 1<sup>st</sup> year)

Him

## 3<sup>rd</sup> Winner – DHANESHWARI NISHAD (B.A. Final year)