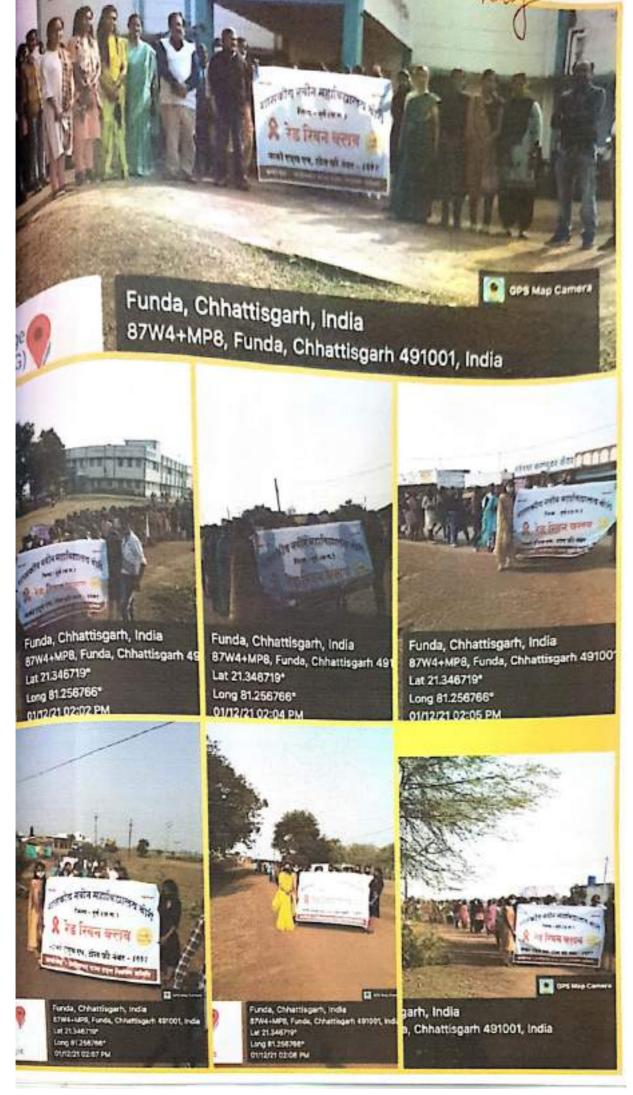

| Christ               | समय               | कार्यक्रम                | विषय (Topic)                                                                                                                   |
|----------------------|-------------------|--------------------------|--------------------------------------------------------------------------------------------------------------------------------|
| दिनांक<br>01.12.2021 | 11:30 to 12:30 pm | रंगोली प्रतियोगिता       | एड्स जागरूकता(AIDS<br>Awareness)                                                                                               |
|                      | 01:00 to 01:30 pm | निबंध प्रतियोगिता        | "असमानताओं को समाप्त करें,<br>एड्स को समाप्त करें, महामारी<br>को समाप्त करें" ("End<br>inequalities,End AIDS,End<br>Pendemics) |
|                      | 01:30 pm          | एड्स जागरूकता रैली       | वर्ल्ड एड्स दिवस (२०२१)                                                                                                        |
| 02.12.2021           | 12:00 to 12:30 pm | पोस्टर प्रतियोगिता       | वल्ड एड्स विवस (२०२१)                                                                                                          |
| Out.                 | 12:30 to 01:30 pm | पुरस्कार वितरण कार्यक्रम |                                                                                                                                |

## रेड रिबन क्लब के द्वारा विश्व एड्स दिवस का आयोजन(01-02 दिसंबर2021)

शासकीय नवीन महाविद्यालय बोरी में विश्व एड्स दिवस के अवसर पर छ.ग. राज्य एड्स नियंत्रण समिति. रायपुर के तत्वाधान में रेड रिबन क्लब द्वारा दो दिवसीय 1 एवं 2 दिसंबर2021 को विभिन्न कार्यक्रम का आयोजन किया गया, जिसमें रंगोली , निबंध लेखन , पोस्टर प्रतियोगिता एवं एड्स जागरूकता रेली भी निकाली गई।तत्वशात रेड रिबन प्रभारी श्रीमती कविता ठाकुर के द्वारा रेड रिबन एवं एड्स से जुड़े तथ्यों को छात्रों के समक्ष विस्तार से प्रस्तुत किया गया। विभिन्न प्रतियोगिताओं में निम्न छात्रों ने प्रथम, द्वितीय एवं तृतीय स्थान प्राप्त किया:-