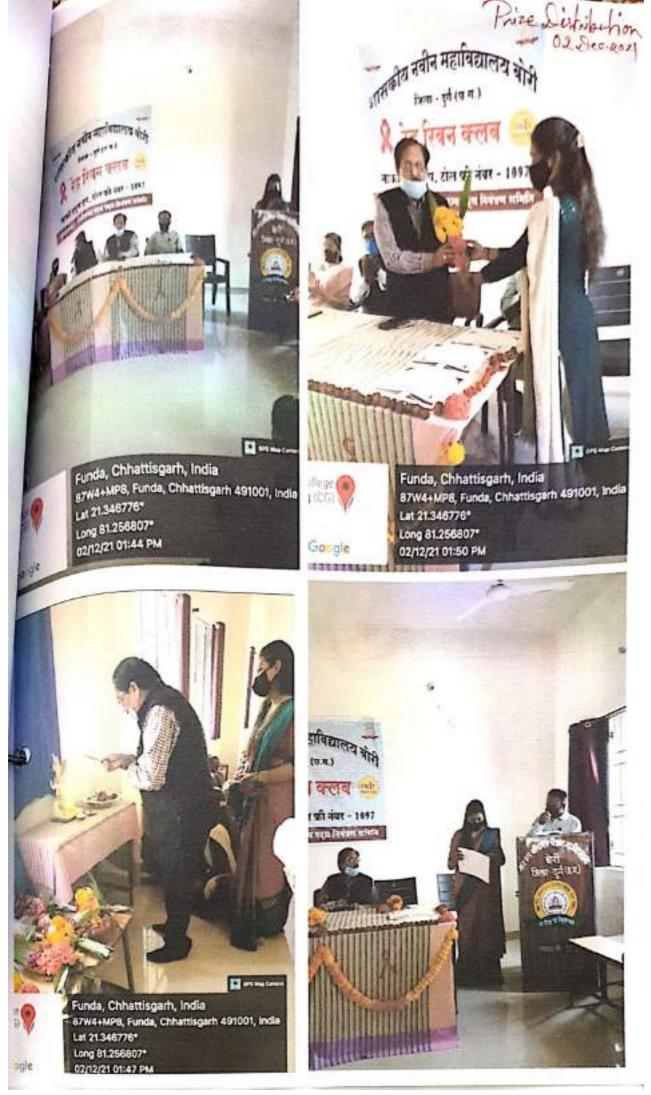

## रेड रिबन क्लब के द्वारा विश्व एड्स दिवस का आयोजन(01-02 दिसंबर2021)

शासकीय नवीन महाविद्यालय बोरी में विश्व एड्स दिवस के अवसर पर छ.ग. राज्य एड्स नियंत्रण समिति. रायपुर के तत्वाधान में रेड रिबन क्लब द्वारा दो दिवसीय 1 एवं 2 दिसंबर2021 को विभिन्न कार्यक्रम का आयोजन किया गया, जिसमें रंगोली , निबंध लेखन , पोस्टर प्रतियोगिता एवं एड्स जागरूकता रेली भी निकाली गई।तत्वशात रेड रिबन प्रभारी श्रीमती कविता ठाकुर के द्वारा रेड रिबन एवं एड्स से जुड़े तथ्यों को छात्रों के समक्ष विस्तार से प्रस्तुत किया गया। विभिन्न प्रतियोगिताओं में निम्न छात्रों ने प्रथम, द्वितीय एवं तृतीय स्थान प्राप्त किया:-

| र्न | प्रतियोगिता का नाम | प्रतिभागियों की<br>संख्या | स्थान            | छात्र/ छात्रा का नाम   | कक्षा                          |
|-----|--------------------|---------------------------|------------------|------------------------|--------------------------------|
| 01  | रंगोली प्रतियोगिता | 09                        | 14               | ज्योति देशमुख          | B.Com. 1st                     |
| -   |                    |                           | 2"4              | लीना निषाद             | B.Sc. 1st                      |
|     |                    |                           | 3 <sup>rd</sup>  | यमित कुमार             | B.A. 1st                       |
|     |                    |                           | सांत्वना         | वंदना पटेल, मनीषा साहू | 8.Sc.1 <sup>rr</sup> ,B.Sc.1st |
| 02  | निवंध प्रतियोगिता  | 20                        | 131              | मनीया साह              | B,Sc. 111                      |
| -   |                    |                           | 2 <sup>nd</sup>  | तुलसी निषाद            | B.Sc. final                    |
|     |                    |                           | 314              | मुस्कान राजपूत         | B.Sc.1st                       |
| 03  | पोस्टर प्रतियोगिता | 09                        | 158              | दिव्या वर्मा           | B.Sc. final                    |
|     |                    |                           | 2 <sup>ret</sup> | कविता चतुर्वेदी        | B.Sc. 2 <sup>rd</sup>          |
|     | 1                  |                           | 3 <sup>rd</sup>  | यमित कुमार             | B.A. 1 <sup>st</sup>           |
|     |                    | Millian                   | सात्वना          | युवराज कुमार           | B.Sc. 2 <sup>rel</sup>         |
| 04  | रेली               | 99                        |                  | - Constitution         |                                |

अंतिम दिवस में महाविद्यालय के रेड रिबन क्लब के द्वारा विभिन्न प्रतिभागियों को प्रथम, द्वितीय तृतीय एवं सांत्वना पुरस्कार महाविद्यालय के प्राचार्य एवं मुख्य अतिथि डॉ आनंद कुमार विश्वकर्मा जी के कर कमलों से प्रदान किया गया। महाविद्यालय के वरिष्ठ प्राध्यापक डॉ. तापस मुखर्जी के द्वारा वर्तमान में फैली कोरोनावायरस एवं एडस जागरूकता व्याख्यान विस्तार से प्रस्तुत किया गया।

प्राचार्य महोदय ने अपने उद्घोधन में सभी विद्यार्थियों को आह्वान किया कि, एड्स के प्रति सभी जागरूक रहें एवं लोगों को भी जागरूक करें। कार्यक्रम का संचालन रेड रिबन प्रभारी श्रीमती कविता ठाकुर एवं अर्थशास्त्र विभागाध्यक्ष डॉ. इंसराज ठाकुर ने किया ।इस कार्यक्रम में महाविद्यालय के समस्त प्राध्यापक गण डॉ. तापस मुखर्जी, डॉ. आशा दीवान, डॉ. मीना चक्रवर्ती, डॉ. हंसराज ठाकुर, डॉ.संगीता देवी शर्मा, डॉ. समीर जायसवाल, समस्त अतिथि प्रध्यापक गण, कार्यालय प्रमुख श्री अनिल मिश्रा, कार्यालय स्टाफ योगेश, प्रज्ञा, गजानन एवं महाविद्यालय के समस्त छात्र- छात्राओं ने अधिक सं अधिक संख्या में उपस्थित रहकर कार्यक्रम को सफल बनाया। अंत में रेड रिबन कार्यक्रम प्रभारी श्रीमती कविता ठाकुर द्वारा धन्यवाद ज्ञापन किया गया तथा राष्ट्रगान के साथ कार्यक्रम की समाप्ति की गई।