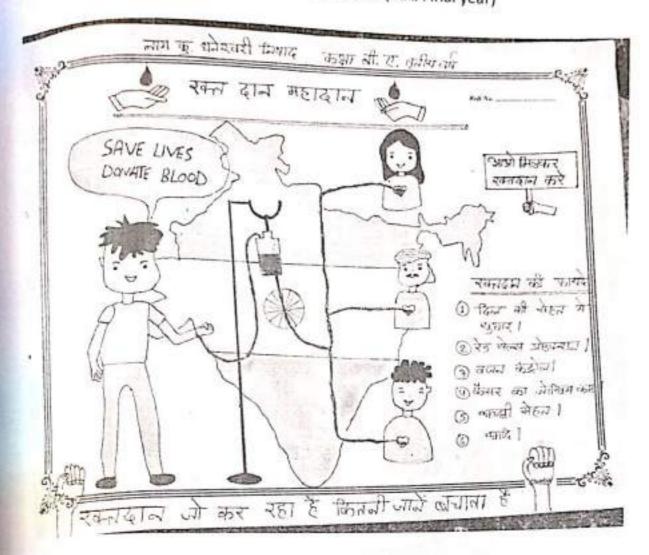

| B. A. 1st year            | -                        |
| 8                          | Hemant Kumar         | B. Com final              | First (1 <sup>st</sup> ) |
| 19                         | Maheshwari khatri    | B.Sc. I (Bio)             |                          |
| 20                         | Tulkita              | Bsc(III) maths            |                          |
| 21                         | Kajal Sahu           | B.sc 1 year Bio           |                          |
| 22                         | Varsha soni          | B.sc.ll year (bio)        |                          |

Signature Inchange

Toster making Composition

14/08/21



2<sup>rd</sup> Winner – YUVRAJ KUMAR (B.Sc. 1<sup>st</sup> year)



Him

## 3<sup>rd</sup> Winner – DHANESHWARI NISHAD (B.A. Final year)



### CONGRATULATIONS TO ALL....

Anh



Scanned by CamScanner

GOVT. NAVEEN COLLEGE, BORI, Dist.- DURG,(C.G.)

#### **RED RIBBON CLUB**

Online Quiz Contest (State level), Session-2021-22

palet. 25,09,21

01:30pm to 04:00pm

Node: Virtual Mode(via Zoom meeting)

VIII. TOPIC: Group 2 : Online Quiz - Red Ribbon Club

pescription : District - Durg, Bastar, narayanpur & Sukma

https://us02web.zoom.us/j/87097968633?pwd=U1VST3RXNDI5UnIZWUk3OU9FaEI1Zz09

Meeting ID: 870 9796 8633

आज दिनांक को छत्तीसगढ़ राज्य एड्स नियंत्रण समिति,रायपुर के द्वारा ऑनलाइन क्रिज प्रतियोगिता का आणाव प्रवास कर कराव प्रवास प्रवास प्रवास प्रवास प्रवास का साथात, रावपुरः क द्वारा आगलाइन १कल प्रात्यागता आयोजन किया गया जिसमें हमारे महाविद्यालय से कुमारी लोकेश्वरी, कक्षा- बीएससी सेकंड ईयर एवं कुमारी नर्गित खूटे. बीएससी फाइन