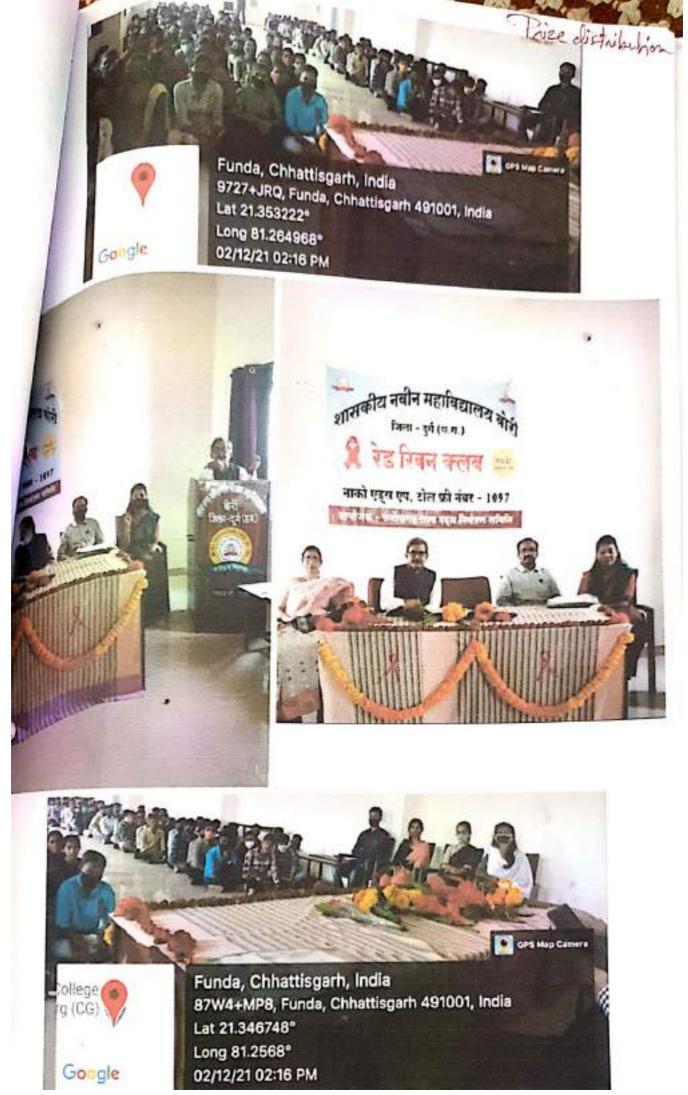

## रेड रिबन क्लब के द्वारा विश्व एड्स दिवस का आयोजन(01-02 दिसंबर2021)

शासकीय नवीन महाविद्यालय बोरी में विश्व एड्स दिवस के अवसर पर छ.ग. राज्य एड्स नियंत्रण समिति. रायपुर के तत्वाधान में रेड रिबन क्लब द्वारा दो दिवसीय 1 एवं 2 दिसंबर2021 को विभिन्न कार्यक्रम का आयोजन किया गया, जिसमें रंगोली , निबंध लेखन , पोस्टर प्रतियोगिता एवं एड्स जागरूकता रेली भी निकाली गई।तत्वशात रेड रिबन प्रभारी श्रीमती कविता ठाकुर के द्वारा रेड रिबन एवं एड्स से जुड़े तथ्यों को छात्रों के समक्ष विस्तार से प्रस्तुत किया गया। विभिन्न प्रतियोगिताओं में निम्न छात्रों ने प्रथम, द्वितीय एवं तृतीय स्थान प्राप्त किया:-

| र्न | प्रतियोगिता का नाम | प्रतिभागियों की<br>संख्या | स्थान            | छात्र/ छात्रा का नाम   | कक्षा                          |
|-----|--------------------|---------------------------|------------------|------------------------|--------------------------------|
| 01  | रंगोली प्रतियोगिता | 09                        | 14               | ज्योति देशमुख          | B.Com. 1st                     |
| -   |                    |                           | 2"4              | लीना निषाद             | B.Sc. 1st                      |
|     |                    |                           | 3 <sup>rd</sup>  | यमित कुमार             | B.A. 1st                       |
|     |                    |                           | सांत्वना         | वंदना पटेल, मनीषा साहू | 8.Sc.1 <sup>rr</sup> ,B.Sc.1st |
| 02  | निवंध प्रतियोगिता  | 20                        | 131              | मनीया साह              | B,Sc. 111                      |
| -   |                    |                           | 2 <sup>nd</sup>  | तुलसी निषाद            | B.Sc. final                    |
|     |                    |                           | 314              | मुस्कान राजपूत         | B.Sc.1st                       |
| 03  | पोस्टर प्रतियोगिता | 09                        | 158              | दिव्या वर्मा           | B.Sc. final                    |
|     |                    |                           | 2 <sup>ret</sup> | कविता चतुर्वेदी        | B.Sc. 2 <sup>rd</sup>          |
|     | 1                  |                           | 3 <sup>rd</sup>  | यमित कुमार             | B.A. 1 <sup>st</sup>           |
|     |                    | Millian                   | सात्वना          | युवराज कुमार           | B.Sc. 2 <sup>rel</sup>         |
| 04  | रेली               | 99                        |                  | - Constitution         |                                |

अंतिम दिवस में महाविद्यालय के रेड रिबन क्लब के द्वारा विभिन्न प्रतिभागियों को प्रथम, द्वितीय तृतीय एवं सांत्वना पुरस्कार महाविद्यालय के प्राचार्य एवं मुख्य अतिथि डॉ आनंद कुमार विश्वकर्मा जी के कर कमलों से प्रदान किया गया। महाविद्यालय के वरिष्ठ प्राध्यापक डॉ. तापस मुखर्जी के द्वारा वर्तमान में फैली कोरोनावायरस एवं एडस जागरूकता व्याख्यान विस्तार से प्रस्तुत किया गया।

प्राचार्य महोदय ने अपने उद्घोधन में सभी विद्यार्थियों को आह्वान किया कि, एड्स के प्रति सभी जागरूक रहें एवं लोगों को भी जागरूक करें। कार्यक्रम का संचालन रेड रिबन प्रभारी श्रीमती कविता ठाकुर एवं अर्थशास्त्र विभागाध्यक्ष डॉ. इंसराज ठाकुर ने किया ।इस कार्यक्रम में महाविद्यालय के समस्त प्राध्यापक गण डॉ. तापस मुखर्जी, डॉ. आशा दीवान, डॉ. मीना चक्रवर्ती, डॉ. हंसराज ठाकुर, डॉ.संगीता देवी शर्मा, डॉ. समीर जायसवाल, समस्त अतिथि प्रध्यापक गण, कार्यालय प्रमुख श्री अनिल मिश्रा, कार्यालय स्टाफ योगेश, प्रज्ञा, गजानन एवं महाविद्यालय के समस्त छात्र- छात्राओं ने अधिक सं अधिक संख्या में उपस्थित रहकर कार्यक्रम को सफल बनाया। अंत में रेड रिबन कार्यक्रम प्रभारी श्रीमती कविता ठाकुर द्वारा धन्यवाद ज्ञापन किया गया तथा राष्ट्रगान के साथ कार्यक्रम की समाप्ति की गई।