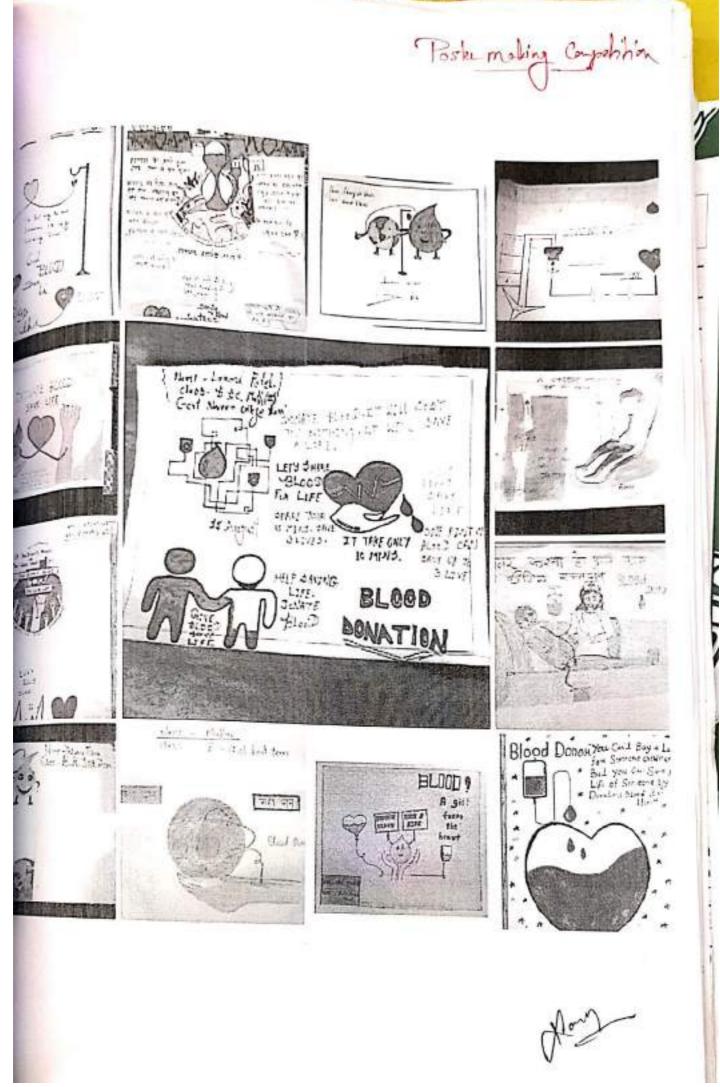

cofao mico

Gove Noveen Cottage Bort

(By wetnit)

https://youtu.be/Kh2zYPh0524

10.03 am V

इसमें सभी जुड़े 🤚 10:03 am 🗸

13 August 2021

महाविद्यालय के रेड रिबन क्लब के द्वारा 'न्यू इंडिया@75' के तहत, "**रक्त दान क्यों जरूरी है**" थीम पर पोस्टर प्रतियोगिता का आयोजन महाविद्यालय स्तर पर किया जा रहा है। जिसमें 1/4th चार्ट पेपर या किसी भी कोरे कागज पर उक्त थीम के तहत पोस्टर बनाकर , उसमें अपना नाम व कक्षा का नाम लिख कर नीचे दिए गए 👇 गूगल फॉर्म में दिनाँक 15.08.21 तक अपलोड करें। Note- उक्त कार्यक्रम में प्रथम, द्वितीय एवं तृतीय विजेता को राज्य शासन की ओर से पुरस्कृत किया जाएगा, अतः आप सभी अधिक से अधिक अपनी सहभागिता दर्ज कराएं।

- Dhamdha

Nodal Officer Name - KAVITA THAKUR

Activity Conducted -Poster making competition on "why blood donation is important"

Date

- 14/08/2021 & 15/08/2021

Mode

- Virtual

Google form link - https://form.gle/jnr87xTbZkPQN4kT7

Total student participated in the activity - 22

|                      | WINNER Name                                   | Contact no. | Address                   |
|----------------------|-----------------------------------------------|-------------|---------------------------|
| 157                  | Hemant kumar, (B.Com.III)                     | 7879637100  | Govt. Naveen college,Bori |
| 2°5                  | Yuvraj Dhinde,(B.Sc. 1tt year)                | 6268151285  | Govt. Naveen college,Bori |
| 3 <sup>rJ</sup>      | Dhaneshwari Nishad,(B.A.III)                  | 9301364464  | Govt. Naveen college,Bori |
| Campus<br>Ambassador | Lokeshwari Sahu, (B.Sc. 2 <sup>nd</sup> Year) | 6267604403  | Govt. Naveen college,Bori |

Signature Inchange

Toster making Composition

14/08/21

2<sup>rd</sup> Winner – YUVRAJ KUMAR (B.Sc. 1<sup>st</sup> year)

Him

## 3<sup>rd</sup> Winner – DHANESHWARI NISHAD (B.A. Final year)

### CONGRATULATIONS TO ALL....

Anh

Scanned by CamScanner

GOVT. NAVEEN COLLEGE, BORI, Dist.- DURG,(C.G.)