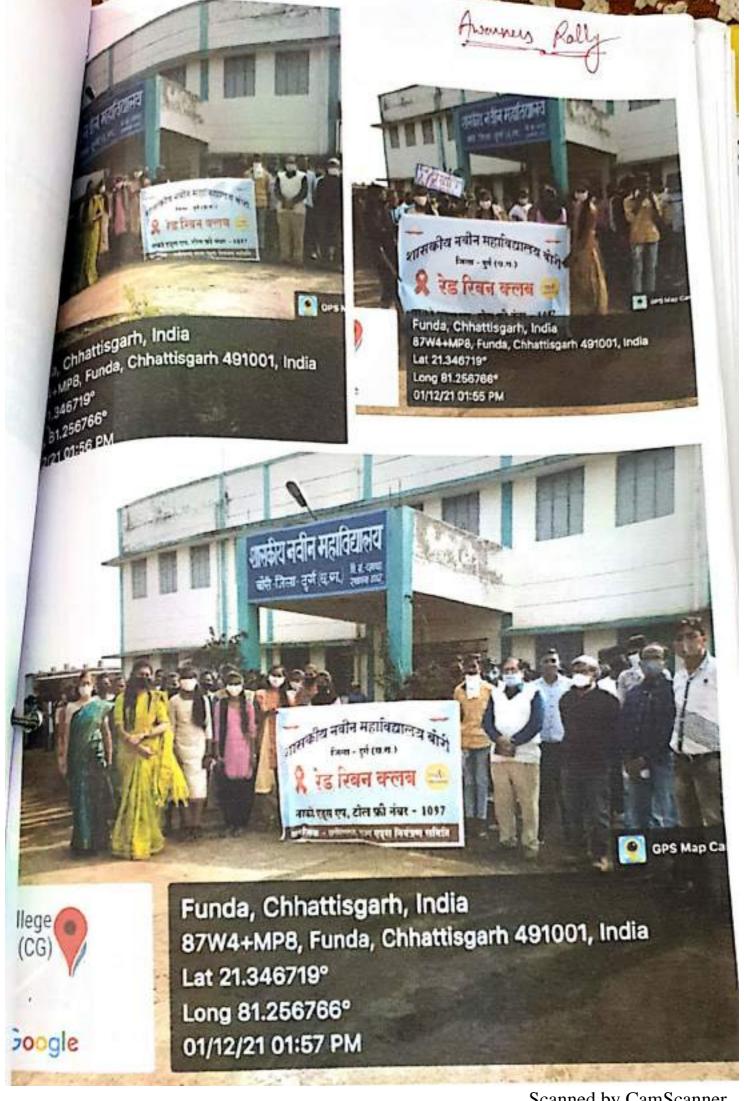

| Christ               | समय               | कार्यक्रम                | विषय (Topic)                                                                                                                   |
|----------------------|-------------------|--------------------------|--------------------------------------------------------------------------------------------------------------------------------|
| दिनांक<br>01.12.2021 | 11:30 to 12:30 pm | रंगोली प्रतियोगिता       | एड्स जागरूकता(AIDS<br>Awareness)                                                                                               |
|                      | 01:00 to 01:30 pm | निबंध प्रतियोगिता        | "असमानताओं को समाप्त करें,<br>एड्स को समाप्त करें, महामारी<br>को समाप्त करें" ("End<br>inequalities,End AIDS,End<br>Pendemics) |
|                      | 01:30 pm          | एड्स जागरूकता रैली       | वर्ल्ड एड्स दिवस (२०२१)                                                                                                        |
| 02.12.2021           | 12:00 to 12:30 pm | पोस्टर प्रतियोगिता       | वल्ड एड्स विवस (२०२१)                                                                                                          |
| Out.                 | 12:30 to 01:30 pm | पुरस्कार वितरण कार्यक्रम |                                                                                                                                |

## रेड रिबन क्लब के द्वारा विश्व एड्स दिवस का आयोजन(01-02 दिसंबर2021)

शासकीय नवीन महाविद्यालय बोरी में विश्व एड्स दिवस के अवसर पर छ.ग. राज्य एड्स नियंत्रण समिति. रायपुर के तत्वाधान में रेड रिबन क्लब द्वारा दो दिवसीय 1 एवं 2 दिसंबर2021 को विभिन्न कार्यक्रम का आयोजन किया गया, जिसमें रंगोली , निबंध लेखन , पोस्टर प्रतियोगिता एवं एड्स जागरूकता रेली भी निकाली गई।तत्वशात रेड रिबन प्रभारी श्रीमती कविता ठाकुर के द्वारा रेड रिबन एवं एड्स से जुड़े तथ्यों को छात्रों के समक्ष विस्तार से प्रस्तुत किया गया। विभिन्न प्रतियोगिताओं में निम्न छात्रों ने प्रथम, द्वितीय एवं तृतीय स्थान प्राप्त किया:-