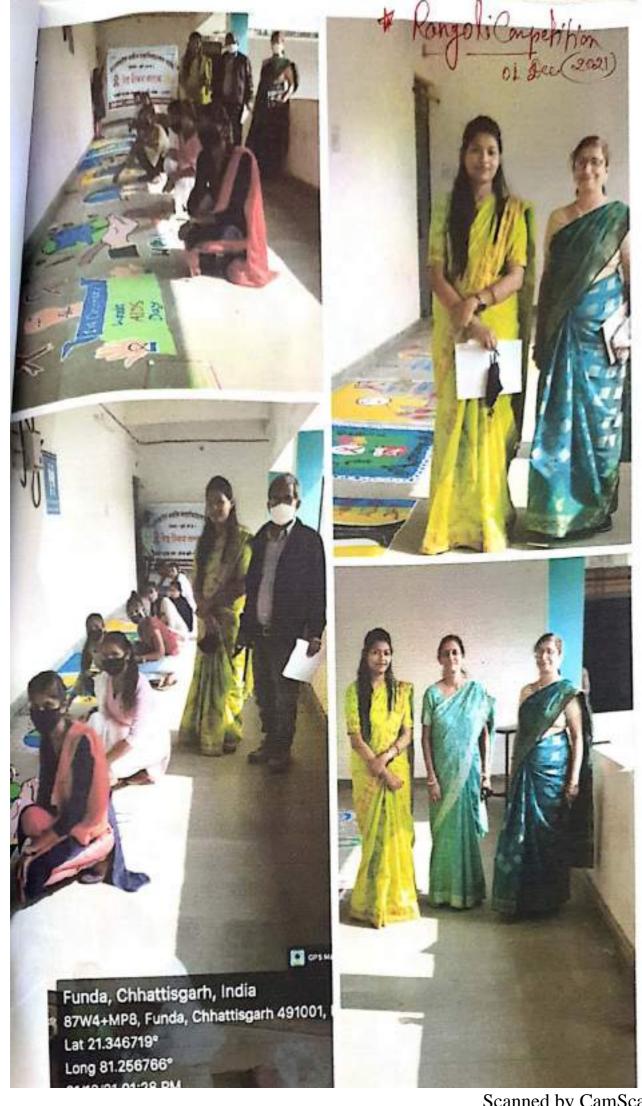

#### सूचना

महाविद्यालय के समस्त छात्र- छात्राओं को सूचित किया जाता है कि यूथ रेड रिबन क्लब के द्वारा दिनांक 1 दिसंबर 2021 "**वर्ल्ड एड्स दिवस**"(Theme- **End inequalities,End AIDS,End Pendemics**) के अवसर पर दो दिवसीय कार्यक्रम का आयोजन किया जा रहा है जिसका विवरण निम्नानुसार है:-

| Christ               | समय               | कार्यक्रम                | विषय (Topic)                                                                                                                   |
|----------------------|-------------------|--------------------------|--------------------------------------------------------------------------------------------------------------------------------|
| दिनांक<br>01.12.2021 | 11:30 to 12:30 pm | रंगोली प्रतियोगिता       | एड्स जागरूकता(AIDS<br>Awareness)                                                                                               |
|                      | 01:00 to 01:30 pm | निबंध प्रतियोगिता        | "असमानताओं को समाप्त करें,<br>एड्स को समाप्त करें, महामारी<br>को समाप्त करें" ("End<br>inequalities,End AIDS,End<br>Pendemics) |
|                      | 01:30 pm          | एड्स जागरूकता रैली       | वर्ल्ड एड्स दिवस (२०२१)                                                                                                        |
| 02.12.2021           | 12:00 to 12:30 pm | पोस्टर प्रतियोगिता       | वल्ड एड्स विवस (२०२१)                                                                                                          |
| Out.                 | 12:30 to 01:30 pm | पुरस्कार वितरण कार्यक्रम |                                                                                                                                |

## रेड रिबन क्लब के द्वारा विश्व एड्स दिवस का आयोजन(01-02 दिसंबर2021)

शासकीय नवीन महाविद्यालय बोरी में विश्व एड्स दिवस के अवसर पर छ.ग. राज्य एड्स नियंत्रण समिति. रायपुर के तत्वाधान में रेड रिबन क्लब द्वारा दो दिवसीय 1 एवं 2 दिसंबर2021 को विभिन्न कार्यक्रम का आयोजन किया गया, जिसमें रंगोली , निबंध लेखन , पोस्टर प्रतियोगिता एवं एड्स जागरूकता रेली भी निकाली गई।तत्वशात रेड रिबन प्रभारी श्रीमती कविता ठाकुर के द्वारा रेड रिबन एवं एड्स से जुड़े तथ्यों को छात्रों के समक्ष विस्तार से प्रस्तुत किया गया। विभिन्न प्रतियोगिताओं में निम्न छात्रों ने प्रथम, द्वितीय एवं तृतीय स्थान प्राप्त किया:-

| र्न | प्रतियोगिता का नाम | प्रतिभागियों की<br>संख्या | स्थान            | छात्र/ छात्रा का नाम   | कक्षा                          |
|-----|--------------------|---------------------------|------------------|------------------------|--------------------------------|
| 01  | रंगोली प्रतियोगिता | 09                        | 14               | ज्योति देशमुख          | B.Com. 1st                     |
| -   |                    |                           | 2"4              | लीना निषाद             | B.Sc. 1st                      |
|     |                    |                           | 3 <sup>rd</sup>  | यमित कुमार             | B.A. 1st                       |
|     |                    |                           | सांत्वना         | वंदना पटेल, मनीषा साहू | 8.Sc.1 <sup>rr</sup> ,B.Sc.1st |
| 02  | निवंध प्रतियोगिता  | 20                        | 131              | मनीया साह              | B,Sc. 111                      |
| -   |                    |                           | 2 <sup>nd</sup>  | तुलसी निषाद            | B.Sc. final                    |
|     |                    |                           | 314              | मुस्कान राजपूत         | B.Sc.1st                       |
| 03  | पोस्टर प्रतियोगिता | 09                        | 158              | दिव्या वर्मा           | B.Sc. final                    |
|     |                    |                           | 2 <sup>ret</sup> | कविता चतुर्वेदी        | B.Sc. 2 <sup>rd</sup>          |
|     | 1                  |                           | 3 <sup>rd</sup>  | यमित कुमार             | B.A. 1 <sup>st</sup>           |
|     |                    | Millian                   | सात्वना          | युवराज कुमार           | B.Sc. 2 <sup>rel</sup>         |
| 04  | रेली               | 99                        |                  | - Constitution         |                                |