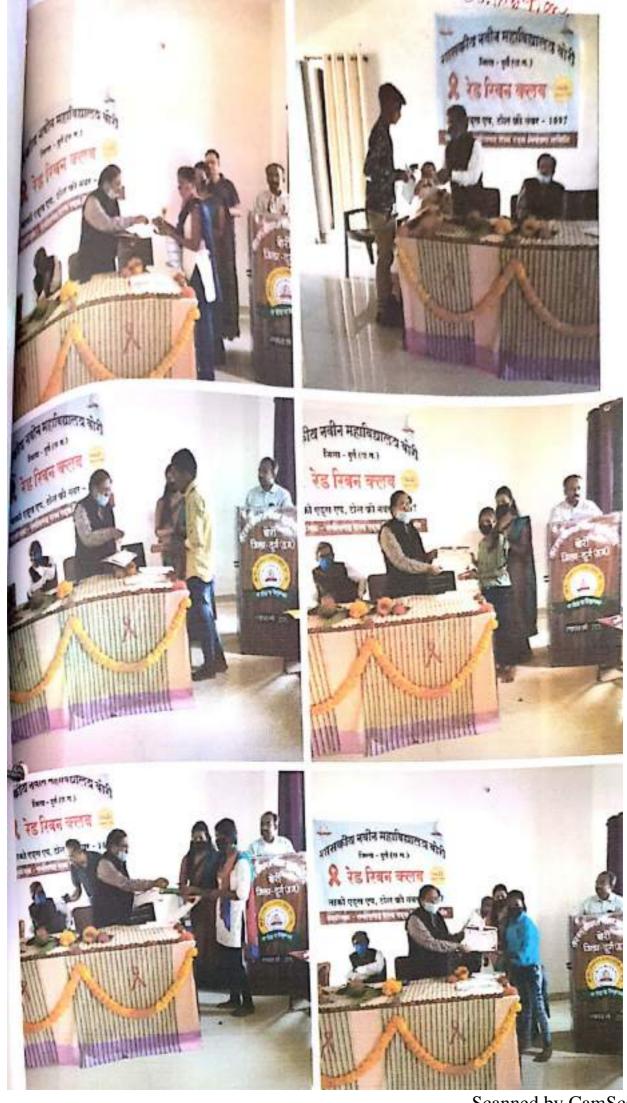

## रेड रिबन क्लब के द्वारा विश्व एड्स दिवस का आयोजन(01-02 दिसंबर2021)

शासकीय नवीन महाविद्यालय बोरी में विश्व एड्स दिवस के अवसर पर छ.ग. राज्य एड्स नियंत्रण समिति. रायपुर के तत्वाधान में रेड रिबन क्लब द्वारा दो दिवसीय 1 एवं 2 दिसंबर2021 को विभिन्न कार्यक्रम का आयोजन किया गया, जिसमें रंगोली , निबंध लेखन , पोस्टर प्रतियोगिता एवं एड्स जागरूकता रेली भी निकाली गई।तत्वशात रेड रिबन प्रभारी श्रीमती कविता ठाकुर के द्वारा रेड रिबन एवं एड्स से जुड़े तथ्यों को छात्रों के समक्ष विस्तार से प्रस्तुत किया गया। विभिन्न प्रतियोगिताओं में निम्न छात्रों ने प्रथम, द्वितीय एवं तृतीय स्थान प्राप्त किया:-

| र्न | प्रतियोगिता का नाम | प्रतिभागियों की<br>संख्या | स्थान            | छात्र/ छात्रा का नाम   | कक्षा                          |
|-----|--------------------|---------------------------|------------------|------------------------|--------------------------------|
| 01  | रंगोली प्रतियोगिता | 09                        | 14               | ज्योति देशमुख          | B.Com. 1st                     |
| -   |                    |                           | 2"4              | लीना निषाद             | B.Sc. 1st                      |
|     |                    |                           | 3 <sup>rd</sup>  | यमित कुमार             | B.A. 1st                       |
|     |                    |                           | सांत्वना         | वंदना पटेल, मनीषा साहू | 8.Sc.1 <sup>rr</sup> ,B.Sc.1st |
| 02  | निवंध प्रतियोगिता  | 20                        | 131              | मनीया साह              | B,Sc. 111                      |
| -   |                    |                           | 2 <sup>nd</sup>  | तुलसी निषाद            | B.Sc. final                    |
|     |                    |                           | 314              | मुस्कान राजपूत         | B.Sc.1st                       |
| 03  | पोस्टर प्रतियोगिता | 09                        | 158              | दिव्या वर्मा           | B.Sc. final                    |
|     |                    |                           | 2 <sup>ret</sup> | कविता चतुर्वेदी        | B.Sc. 2 <sup>rd</sup>          |
|     | 1                  |                           | 3 <sup>rd</sup>  | यमित कुमार             | B.A. 1 <sup>st</sup>           |
|     |                    | Millian                   | सात्वना          | युवराज कुमार           | B.Sc. 2 <sup>rel</sup>         |
| 04  | रेली               | 99                        |                  | - Constitution         |                                |

अंतिम दिवस में महाविद्यालय के रेड रिबन क्लब के द्वारा विभिन्न प्रतिभागियों को प्रथम, द्वितीय तृतीय एवं सांत्वना पुरस्कार महाविद्यालय के प्राचार्य एवं मुख्य अतिथि डॉ आनंद कुमार विश्वकर्मा जी के कर कमलों से प्रदान किया गया। महाविद्यालय के वरिष्ठ प्राध्यापक डॉ. तापस मुखर्जी के द्वारा वर्तमान में फैली कोरोनावायरस एवं एडस जागरूकता व्याख्यान विस्तार से प्रस्तुत किया गया।

प्राचार्य महोदय ने अपने उद्घोधन में सभी विद्यार्थियों को आह्वान किया कि, एड्स के प्रति सभी जागरूक रहें एवं लोगों को भी जागरूक करें। कार्यक्रम का संचालन रेड रिबन प्रभारी श्रीमती कविता ठाकुर एवं अर्थशास्त्र विभागाध्यक्ष डॉ. इंसराज ठाकुर ने किया ।इस कार्यक्रम में महाविद्यालय के समस्त प्राध्यापक गण डॉ. तापस मुखर्जी, डॉ. आशा दीवान, डॉ. मीना चक्रवर्ती, डॉ. हंसराज ठाकुर, डॉ.संगीता देवी शर्मा, डॉ. समीर जायसवाल, समस्त अतिथि प्रध्यापक गण, कार्यालय प्रमुख श्री अनिल मिश्रा, कार्यालय स्टाफ योगेश, प्रज्ञा, गजानन एवं महाविद्यालय के समस्त छात्र- छात्राओं ने अधिक सं अधिक संख्या में उपस्थित रहकर कार्यक्रम को सफल बनाया। अंत में रेड रिबन कार्यक्रम प्रभारी श्रीमती कविता ठाकुर द्वारा धन्यवाद ज्ञापन किया गया तथा राष्ट्रगान के साथ कार्यक्रम की समाप्ति की गई।