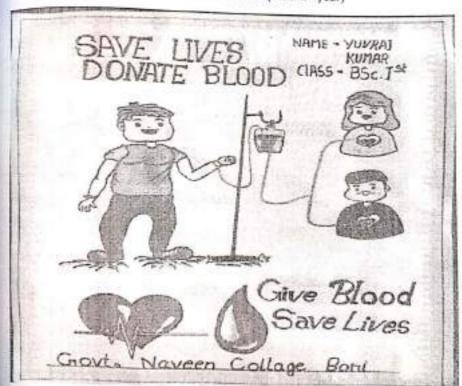

Signature Inchange

Toster making Composition

14/08/21

2<sup>rd</sup> Winner – YUVRAJ KUMAR (B.Sc. 1<sup>st</sup> year)

Him