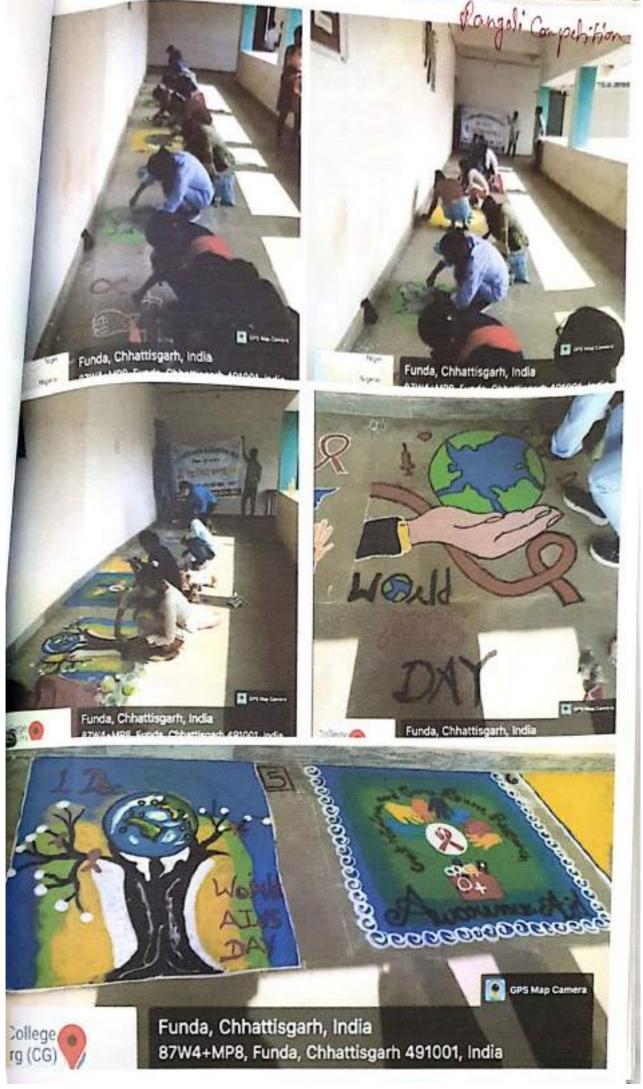

| Christ               | समय               | कार्यक्रम                | विषय (Topic)                                                                                                                   |
|----------------------|-------------------|--------------------------|--------------------------------------------------------------------------------------------------------------------------------|
| दिनांक<br>01.12.2021 | 11:30 to 12:30 pm | रंगोली प्रतियोगिता       | एड्स जागरूकता(AIDS<br>Awareness)                                                                                               |
|                      | 01:00 to 01:30 pm | निबंध प्रतियोगिता        | "असमानताओं को समाप्त करें,<br>एड्स को समाप्त करें, महामारी<br>को समाप्त करें" ("End<br>inequalities,End AIDS,End<br>Pendemics) |
|                      | 01:30 pm          | एड्स जागरूकता रैली       | वर्ल्ड एड्स दिवस (२०२१)                                                                                                        |
| 02.12.2021           | 12:00 to 12:30 pm | पोस्टर प्रतियोगिता       | वल्ड एड्स विवस (२०२१)                                                                                                          |
| Out.                 | 12:30 to 01:30 pm | पुरस्कार वितरण कार्यक्रम |                                                                                                                                |

| र्न | प्रतियोगिता का नाम | प्रतिभागियों की<br>संख्या | स्थान            | छात्र/ छात्रा का नाम   | कक्षा                          |
|-----|--------------------|---------------------------|------------------|------------------------|--------------------------------|
| 01  | रंगोली प्रतियोगिता | 09                        | 14               | ज्योति देशमुख          | B.Com. 1st                     |
| -   |                    |                           | 2"4              | लीना निषाद             | B.Sc. 1st                      |
|     |                    |                           | 3 <sup>rd</sup>  | यमित कुमार             | B.A. 1st                       |
|     |                    |                           | सांत्वना         | वंदना पटेल, मनीषा साहू | 8.Sc.1 <sup>rr</sup> ,B.Sc.1st |
| 02  | निवंध प्रतियोगिता  | 20                        | 131              | मनीया साह              | B,Sc. 111                      |
| -   |                    |                           | 2 <sup>nd</sup>  | तुलसी निषाद            | B.Sc. final                    |
|     |                    |                           | 314              | मुस्कान राजपूत         | B.Sc.1st                       |
| 03  | पोस्टर प्रतियोगिता | 09                        | 158              | दिव्या वर्मा           | B.Sc. final                    |
|     |                    |                           | 2 <sup>ret</sup> | कविता चतुर्वेदी        | B.Sc. 2 <sup>rd</sup>          |
|     | 1                  |                           | 3 <sup>rd</sup>  | यमित कुमार             | B.A. 1 <sup>st</sup>           |
|     |                    | Millian                   | सात्वना          | युवराज कुमार           | B.Sc. 2 <sup>rel</sup>         |
| 04  | रेली               | 99                        |                  | - Constitution         |                                |