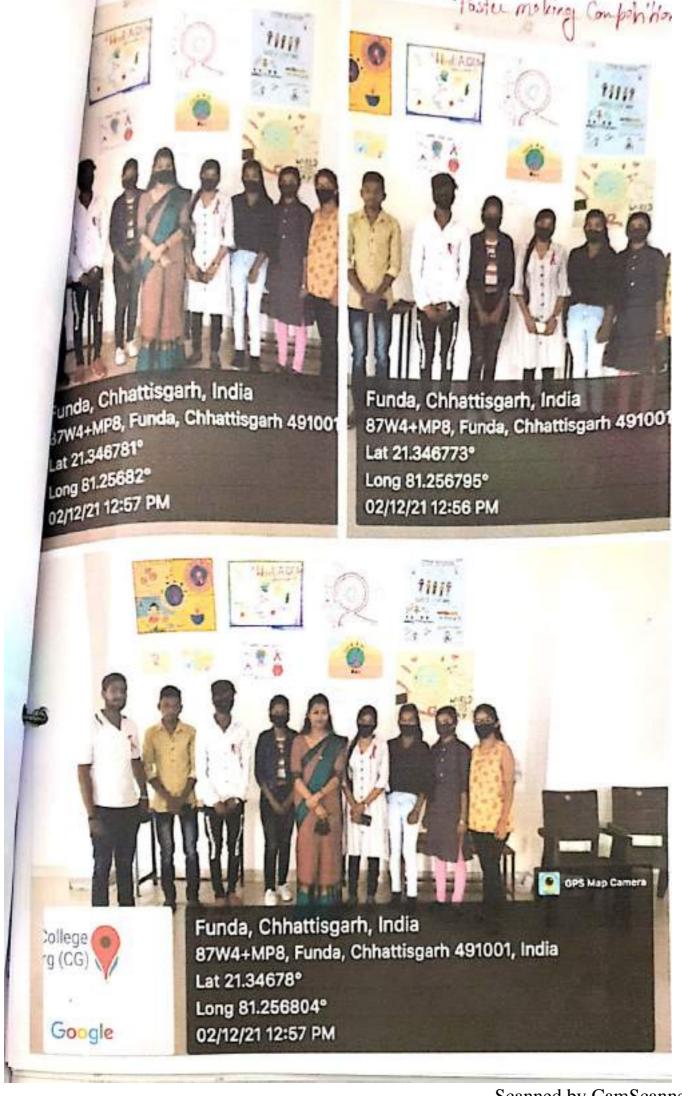

| Christ               | समय               | कार्यक्रम                | विषय (Topic)                                                                                                                   |
|----------------------|-------------------|--------------------------|--------------------------------------------------------------------------------------------------------------------------------|
| दिनांक<br>01.12.2021 | 11:30 to 12:30 pm | रंगोली प्रतियोगिता       | एड्स जागरूकता(AIDS<br>Awareness)                                                                                               |
|                      | 01:00 to 01:30 pm | निबंध प्रतियोगिता        | "असमानताओं को समाप्त करें,<br>एड्स को समाप्त करें, महामारी<br>को समाप्त करें" ("End<br>inequalities,End AIDS,End<br>Pendemics) |
|                      | 01:30 pm          | एड्स जागरूकता रैली       | वर्ल्ड एड्स दिवस (२०२१)                                                                                                        |
| 02.12.2021           | 12:00 to 12:30 pm | पोस्टर प्रतियोगिता       | वल्ड एड्स विवस (२०२१)                                                                                                          |
| Out.                 | 12:30 to 01:30 pm | पुरस्कार वितरण कार्यक्रम |                                                                                                                                |

| र्न | प्रतियोगिता का नाम | प्रतिभागियों की<br>संख्या | स्थान            | छात्र/ छात्रा का नाम   | कक्षा                          |
|-----|--------------------|---------------------------|------------------|------------------------|--------------------------------|
| 01  | रंगोली प्रतियोगिता | 09                        | 14               | ज्योति देशमुख          | B.Com. 1st                     |
| -   |                    |                           | 2"4              | लीना निषाद             | B.Sc. 1st                      |
|     |                    |                           | 3 <sup>rd</sup>  | यमित कुमार             | B.A. 1st                       |
|     |                    |                           | सांत्वना         | वंदना पटेल, मनीषा साहू | 8.Sc.1 <sup>rr</sup> ,B.Sc.1st |
| 02  | निवंध प्रतियोगिता  | 20                        | 131              | मनीया साह              | B,Sc. 111                      |
| -   |                    |                           | 2 <sup>nd</sup>  | तुलसी निषाद            | B.Sc. final                    |
|     |                    |                           | 314              | मुस्कान राजपूत         | B.Sc.1st                       |
| 03  | पोस्टर प्रतियोगिता | 09                        | 158              | दिव्या वर्मा           | B.Sc. final                    |
|     |                    |                           | 2 <sup>ret</sup> | कविता चतुर्वेदी        | B.Sc. 2 <sup>rd</sup>          |
|     | 1                  |                           | 3 <sup>rd</sup>  | यमित कुमार             | B.A. 1 <sup>st</sup>           |
|     |                    | Millian                   | सात्वना          | युवराज कुमार           | B.Sc. 2 <sup>rel</sup>         |
| 04  | रेली               | 99                        |                  | - Constitution         |                                |