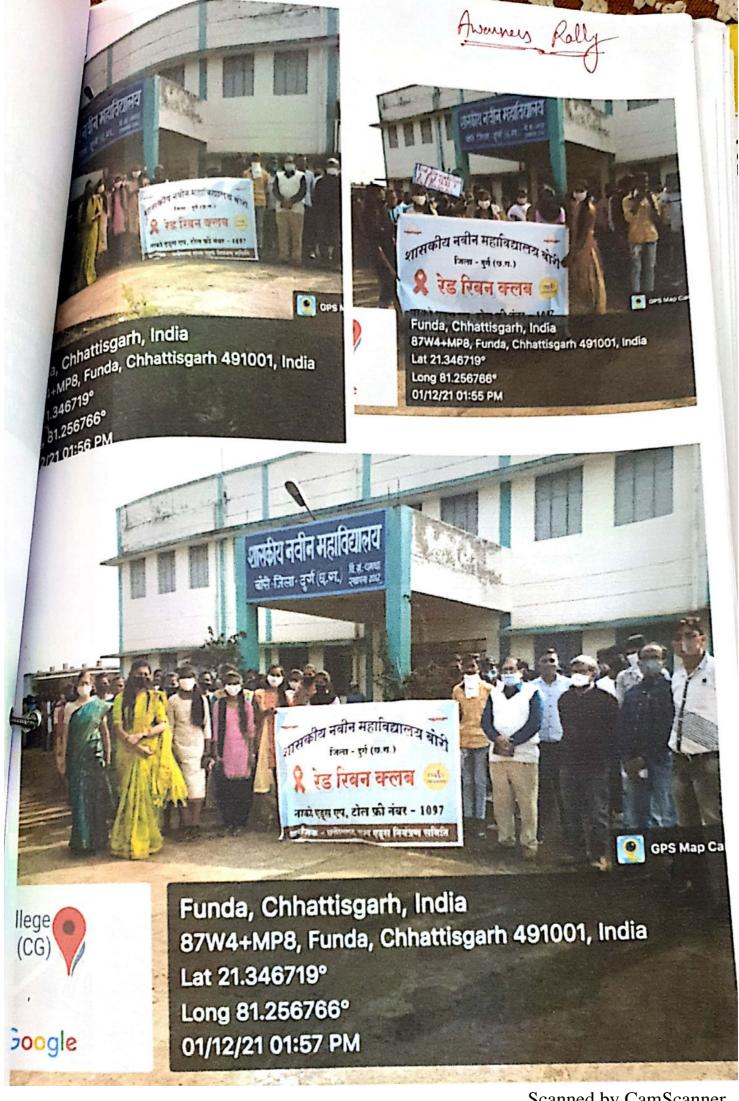

# रेड रिबन क्लब के द्वारा विश्व एड्स दिवस का आयोजन(01-02 दिसंबर2021)

शासकीय नवीन महाविद्यालय बोरी में विश्व एड्स दिवस के अवसर पर छ.ग. राज्य एड्स नियंत्रण सिमिति, रायपुर के तत्वाधान में रेड रिबन क्लब द्वारा दो दिवसीय 1 एवं 2 दिसंबर2021 को विभिन्न कार्यक्रम का आयोजन किया गया, जिसमें रंगोली ,निबंध लेखन ,पोस्टर प्रतियोगिता एवं एड्स जागरूकता रैली भी निकाली गई। तत्पश्चात रेड रिबन प्रभारी श्रीमती कविता ठाकुर के द्वारा रेड रिबन एवं एड्स से जुड़े तथ्यों को छात्रों के समक्ष विस्तार से प्रस्तुत किया गया। विभिन्न प्रतियोगिताओं में निम्न छात्रों ने प्रथम, द्वितीय एवं तृतीय स्थान प्राप्त किया:-

| नं. | प्रतियोगिता का नाम | प्रतिभागियों की<br>संख्या | स्थान           | छात्र/ छात्रा का नाम   | कक्षा                 |
|-----|--------------------|---------------------------|-----------------|------------------------|-----------------------|
| 01  | रंगोली प्रतियोगिता | 09                        | 1 <sup>st</sup> | ज्योति देशमुख          | B.Com. 1st            |
|     |                    |                           | 2 <sup>nd</sup> | लीना निषाद             | B.Sc. 1st             |
|     |                    |                           | 3 <sup>rd</sup> | यमित कुमार             | B.A. 1st              |
|     |                    |                           | सांत्वना        | वंदना पटेल, मनीषा साहू | B.Sc.1st,B.Sc.1st     |
| 02  | निबंध प्रतियोगिता  | 20                        | 1 <sup>st</sup> | मनीषा साहू             | B.Sc. 1 <sup>st</sup> |
|     |                    |                           | 2 <sup>nd</sup> | तुलसी निषाद            | B.Sc. final           |
|     |                    |                           | 3 <sup>rd</sup> | मुस्कान राजपूत         | B.Sc.1st              |
| 03  | पोस्टर प्रतियोगिता | 09                        | 1 <sup>st</sup> | दिव्या वर्मा           | B.Sc. final           |
|     |                    |                           | 2 <sup>nd</sup> | कविता चतुर्वेदी        | B.Sc. 2 <sup>nd</sup> |
|     |                    |                           | 3 <sup>rd</sup> | यमित कुमार             | B.A. 1 <sup>st</sup>  |
|     |                    |                           | सांत्वना        | युवराज कुमार           | B.Sc. 2 <sup>nd</sup> |
| 04  | रैली               | 99                        |                 |                        |                       |