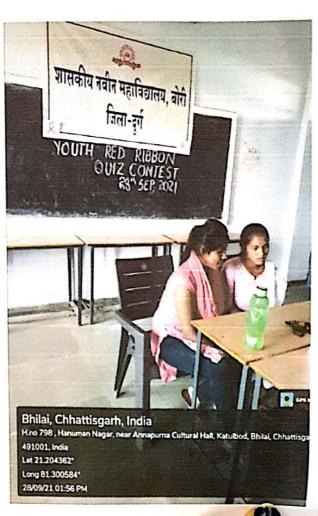

#### **RED RIBBON CLUB**

Online Quiz Contest (State level), Session-2021-22

Date: 28.09.21

- 01:30pm to 04:00pm Mode, Virtual Mode(via Zoom meeting)

Nove Topic: Group 2 : Online Quiz - Red Ribbon Club

District - Durg, Bastar, narayanpur & Sukma

https://us02web.zoom.us/j/87097968633?pwd=U1VST3RXNDI5UnIZWUk3OU9FaEl1Zz09

Meeting ID: 870 9796 8633

आज दिनांक को छत्तीसगढ़ राज्य एड्स नियंत्रण समिति,रायपुर' के द्वारा ऑनलाइन क्रिज प्रतियोगिता का आणापनापन पत्र व्यापन प्राप्त प्रमुखान प्रवास प्रमुखान प्राप्त तामात, रायपुर क द्वारा आनलाइन क्रिज प्रातयागिता आयोजन किया गया जिसमें हमारे महाविद्यालय से कुमारी लोकेश्वरी, कक्षा- बीएससी सेकंड ईयर एवं कुमारी

जानार खूटे, बीएससी फाइनल ईयर प्रतिभागी बने। नरगिस खूटे, बीएससी फाइनल ईयर प्रतिभागी बने। उक्त कार्यक्रम में अगले चरण में उनका चयन नहीं हो पाया , किंतु उनका प्रदर्शन किंज में ्वरा प्राप्त ना जारा पर्या न जापा वपन नहा हा पाया गकतु उनका प्रदशन १८०४ म सराहनीय रहा जिन्हें रेड रिबन क्लब शासकीय नवीन कॉलेज बोरी के द्वारा प्रमाण पत्र प्रदान किया गया एवं उनके उज्जवल भविष्य की कामना की गई।