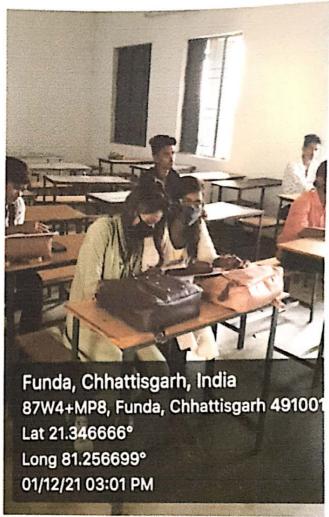

# रेड रिबन क्लब के द्वारा विश्व एड्स दिवस का आयोजन(01-02 दिसंबर2021)

शासकीय नवीन महाविद्यालय बोरी में विश्व एड्स दिवस के अवसर पर छ.ग. राज्य एड्स नियंत्रण सिमिति, रायपुर के तत्वाधान में रेड रिबन क्लब द्वारा दो दिवसीय 1 एवं 2 दिसंबर2021 को विभिन्न कार्यक्रम का आयोजन किया गया, जिसमें रंगोली ,निबंध लेखन ,पोस्टर प्रतियोगिता एवं एड्स जागरूकता रैली भी निकाली गई। तत्पश्चात रेड रिबन प्रभारी श्रीमती कविता ठाकुर के द्वारा रेड रिबन एवं एड्स से जुड़े तथ्यों को छात्रों के समक्ष विस्तार से प्रस्तुत किया गया। विभिन्न प्रतियोगिताओं में निम्न छात्रों ने प्रथम, द्वितीय एवं तृतीय स्थान प्राप्त किया:-

| नं. | प्रतियोगिता का नाम | प्रतिभागियों की<br>संख्या | स्थान           | छात्र/ छात्रा का नाम   | कक्षा                 |
|-----|--------------------|---------------------------|-----------------|------------------------|-----------------------|
| 01  | रंगोली प्रतियोगिता | 09                        | 1 <sup>st</sup> | ज्योति देशमुख          | B.Com. 1st            |
|     |                    |                           | 2 <sup>nd</sup> | लीना निषाद             | B.Sc. 1st             |
|     |                    |                           | 3 <sup>rd</sup> | यमित कुमार             | B.A. 1st              |
|     |                    |                           | सांत्वना        | वंदना पटेल, मनीषा साहू | B.Sc.1st,B.Sc.1st     |
| 02  | निबंध प्रतियोगिता  | 20                        | 1 <sup>st</sup> | मनीषा साहू             | B.Sc. 1 <sup>st</sup> |
|     |                    |                           | 2 <sup>nd</sup> | तुलसी निषाद            | B.Sc. final           |
|     |                    |                           | 3 <sup>rd</sup> | मुस्कान राजपूत         | B.Sc.1st              |
| 03  | पोस्टर प्रतियोगिता | 09                        | 1 <sup>st</sup> | दिव्या वर्मा           | B.Sc. final           |
|     |                    |                           | 2 <sup>nd</sup> | कविता चतुर्वेदी        | B.Sc. 2 <sup>nd</sup> |
|     |                    |                           | 3 <sup>rd</sup> | यमित कुमार             | B.A. 1 <sup>st</sup>  |
|     |                    |                           | सांत्वना        | युवराज कुमार           | B.Sc. 2 <sup>nd</sup> |
| 04  | रैली               | 99                        |                 |                        |                       |