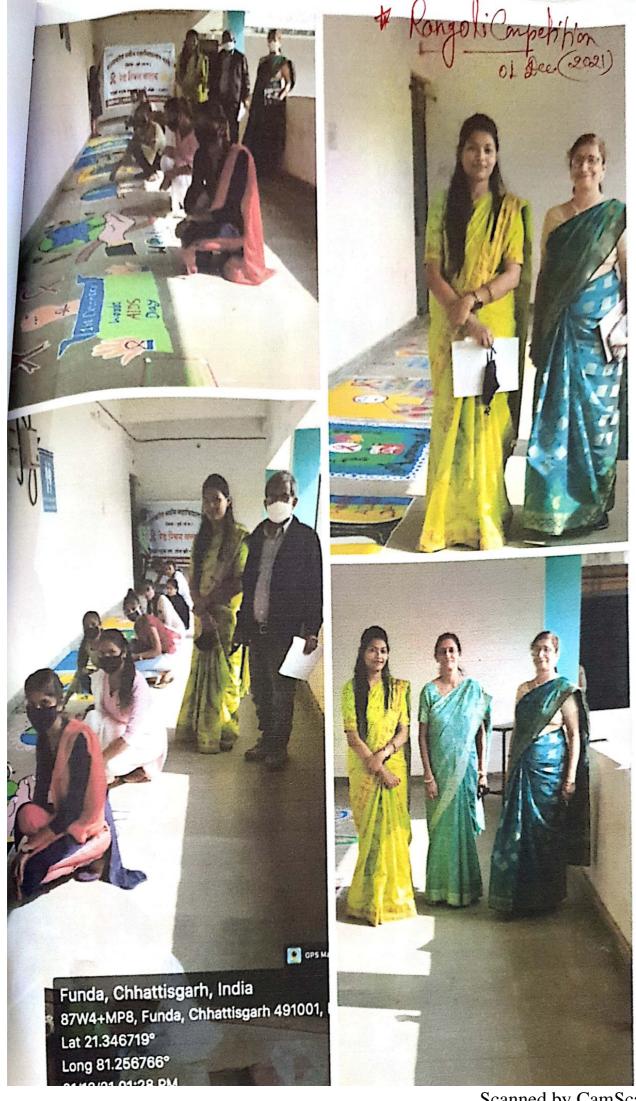

#### सूचना

महाविद्यालय के समस्त छात्र- छात्राओं को सूचित किया जाता है कि यूथ रेड रिबन क्लब के द्वारा दिनांक 1 दिसंबर 2021 "**वर्ल्ड एड्स दिवस**"(Theme- **End inequalities, End AIDS, End Pendemics**) के अवसर पर दो दिवसीय कार्यक्रम का आयोजन किया जा रहा है जिसका विवरण निम्नानुसार है:-

| D-Ti-E               | समय               | कार्यक्रम                | विषय (Topic)                                                                                                                   |
|----------------------|-------------------|--------------------------|--------------------------------------------------------------------------------------------------------------------------------|
| दिनांक<br>01.12.2021 | 11:30 to 12:30 pm | रंगोली प्रतियोगिता       | एड्स जागरूकता(AIDS<br>Awareness)                                                                                               |
|                      | 01:00 to 01:30 pm | निबंध प्रतियोगिता        | "असमानताओं को समाप्त करें,<br>एड्स को समाप्त करें, महामारी<br>को समाप्त करें" ("End<br>inequalities,End AIDS,End<br>Pendemics) |
|                      | 01:30 pm          | एड्स जागरूकता रैली       | - (2021)                                                                                                                       |
| 02.12.2021           | 12:00 to 12:30 pm | पोस्टर प्रतियोगिता       | वर्ल्ड एड्स दिवस (2021)                                                                                                        |
| 02                   | 12:30 to 01:30 pm | पुरस्कार वितरण कार्यक्रम |                                                                                                                                |

# रेड रिबन क्लब के द्वारा विश्व एड्स दिवस का आयोजन(01-02 दिसंबर2021)

शासकीय नवीन महाविद्यालय बोरी में विश्व एड्स दिवस के अवसर पर छ.ग. राज्य एड्स नियंत्रण सिमिति, रायपुर के तत्वाधान में रेड रिबन क्लब द्वारा दो दिवसीय 1 एवं 2 दिसंबर2021 को विभिन्न कार्यक्रम का आयोजन किया गया, जिसमें रंगोली ,निबंध लेखन ,पोस्टर प्रतियोगिता एवं एड्स जागरूकता रैली भी निकाली गई। तत्पश्चात रेड रिबन प्रभारी श्रीमती कविता ठाकुर के द्वारा रेड रिबन एवं एड्स से जुड़े तथ्यों को छात्रों के समक्ष विस्तार से प्रस्तुत किया गया। विभिन्न प्रतियोगिताओं में निम्न छात्रों ने प्रथम, द्वितीय एवं तृतीय स्थान प्राप्त किया:-

| नं. | प्रतियोगिता का नाम | प्रतिभागियों की<br>संख्या | स्थान           | छात्र/ छात्रा का नाम   | कक्षा                 |
|-----|--------------------|---------------------------|-----------------|------------------------|-----------------------|
| 01  | रंगोली प्रतियोगिता | 09                        | 1 <sup>st</sup> | ज्योति देशमुख          | B.Com. 1st            |
|     |                    |                           | 2 <sup>nd</sup> | लीना निषाद             | B.Sc. 1st             |
|     |                    |                           | 3 <sup>rd</sup> | यमित कुमार             | B.A. 1st              |
|     |                    |                           | सांत्वना        | वंदना पटेल, मनीषा साहू | B.Sc.1st,B.Sc.1st     |
| 02  | निबंध प्रतियोगिता  | 20                        | 1 <sup>st</sup> | मनीषा साहू             | B.Sc. 1 <sup>st</sup> |
|     |                    |                           | 2 <sup>nd</sup> | तुलसी निषाद            | B.Sc. final           |
|     |                    |                           | 3 <sup>rd</sup> | मुस्कान राजपूत         | B.Sc.1st              |
| 03  | पोस्टर प्रतियोगिता | 09                        | 1 <sup>st</sup> | दिव्या वर्मा           | B.Sc. final           |
|     |                    |                           | 2 <sup>nd</sup> | कविता चतुर्वेदी        | B.Sc. 2 <sup>nd</sup> |
|     |                    |                           | 3 <sup>rd</sup> | यमित कुमार             | B.A. 1 <sup>st</sup>  |
|     |                    |                           | सांत्वना        | युवराज कुमार           | B.Sc. 2 <sup>nd</sup> |
| 04  | रैली               | 99                        |                 |                        |                       |