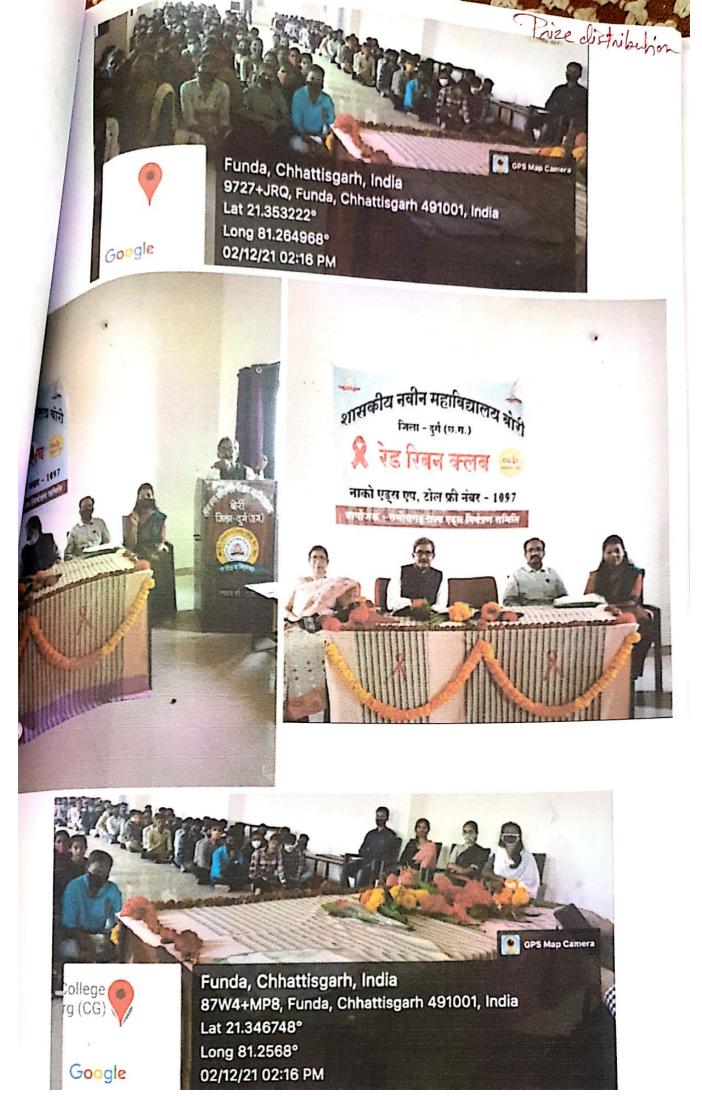

# रेड रिबन क्लब के द्वारा विश्व एड्स दिवस का आयोजन(01-02 दिसंबर2021)

शासकीय नवीन महाविद्यालय बोरी में विश्व एड्स दिवस के अवसर पर छ.ग. राज्य एड्स नियंत्रण सिमिति, रायपुर के तत्वाधान में रेड रिबन क्लब द्वारा दो दिवसीय 1 एवं 2 दिसंबर2021 को विभिन्न कार्यक्रम का आयोजन किया गया, जिसमें रंगोली ,निबंध लेखन ,पोस्टर प्रतियोगिता एवं एड्स जागरूकता रैली भी निकाली गई। तत्पश्चात रेड रिबन प्रभारी श्रीमती कविता ठाकुर के द्वारा रेड रिबन एवं एड्स से जुड़े तथ्यों को छात्रों के समक्ष विस्तार से प्रस्तुत किया गया। विभिन्न प्रतियोगिताओं में निम्न छात्रों ने प्रथम, द्वितीय एवं तृतीय स्थान प्राप्त किया:-

| नं. | प्रतियोगिता का नाम | प्रतिभागियों की<br>संख्या | स्थान           | छात्र/ छात्रा का नाम   | कक्षा                 |
|-----|--------------------|---------------------------|-----------------|------------------------|-----------------------|
| 01  | रंगोली प्रतियोगिता | 09                        | 1 <sup>st</sup> | ज्योति देशमुख          | B.Com. 1st            |
|     |                    |                           | 2 <sup>nd</sup> | लीना निषाद             | B.Sc. 1st             |
|     |                    |                           | 3 <sup>rd</sup> | यमित कुमार             | B.A. 1st              |
|     |                    |                           | सांत्वना        | वंदना पटेल, मनीषा साहू | B.Sc.1st,B.Sc.1st     |
| 02  | निबंध प्रतियोगिता  | 20                        | 1 <sup>st</sup> | मनीषा साहू             | B.Sc. 1 <sup>st</sup> |
|     |                    |                           | 2 <sup>nd</sup> | तुलसी निषाद            | B.Sc. final           |
|     |                    |                           | 3 <sup>rd</sup> | मुस्कान राजपूत         | B.Sc.1st              |
| 03  | पोस्टर प्रतियोगिता | 09                        | 1 <sup>st</sup> | दिव्या वर्मा           | B.Sc. final           |
|     |                    |                           | 2 <sup>nd</sup> | कविता चतुर्वेदी        | B.Sc. 2 <sup>nd</sup> |
|     |                    |                           | 3 <sup>rd</sup> | यमित कुमार             | B.A. 1 <sup>st</sup>  |
|     |                    |                           | सांत्वना        | युवराज कुमार           | B.Sc. 2 <sup>nd</sup> |
| 04  | रैली               | 99                        |                 |                        |                       |

अंतिम दिवस में महाविद्यालय के रेड रिबन क्लब के द्वारा विभिन्न प्रतिभागियों को प्रथम, द्वितीय,तृतीय एवं सांत्वना पुरस्कार महाविद्यालय के प्राचार्य एवं मुख्य अतिथि डॉ आनंद कुमार विश्वकर्मा जी के कर कमलों से प्रदान किया गया। महाविद्यालय के वरिष्ठ प्राध्यापक डॉ. तापस मुखर्जी के द्वारा वर्तमान में फैली कोरोनावायरस एवं एड्स जागरूकता व्याख्यान विस्तार से प्रस्तुत किया गया।

प्राचार्य महोदय ने अपने उद्बोधन में सभी विद्यार्थियों को आह्वान किया कि, एड्ंस के प्रति सभी जागरूक रहें एवं लोगों को भी जागरूक करें। कार्यक्रम का संचालन रेड रिबन प्रभारी श्रीमती कविता ठाकुर एवं अर्थशास्त्र विभागाध्यक्ष डॉ. हंसराज ठाकुर ने किया। इस कार्यक्रम में महाविद्यालय के समस्त प्राध्यापक गण डॉ. तापस मुखर्जी, डॉ. आशा दीवान, डॉ. मीना चक्रवर्ती, डॉ. हंसराज ठाकुर, डॉ.संगीता देवी शर्मा, डॉ. समीर जायसवाल, समस्त अतिथि प्राध्यापक गण, कार्यालय प्रमुख श्री अनिल मिश्रा, कार्यालय स्टाफ योगेश, प्रज्ञा, गजानन एवं महाविद्यालय के समस्त छात्र- छात्राओं ने अधिक से अधिक संख्या में उपस्थित रहकर कार्यक्रम को सफल बनाया। अंत में रेड रिबन कार्यक्रम प्रभारी श्रीमती कविता ठाकुर द्वारा धन्यवाद ज्ञापन किया गया तथा राष्ट्रगान के साथ कार्यक्रम की समाप्ति की गई।