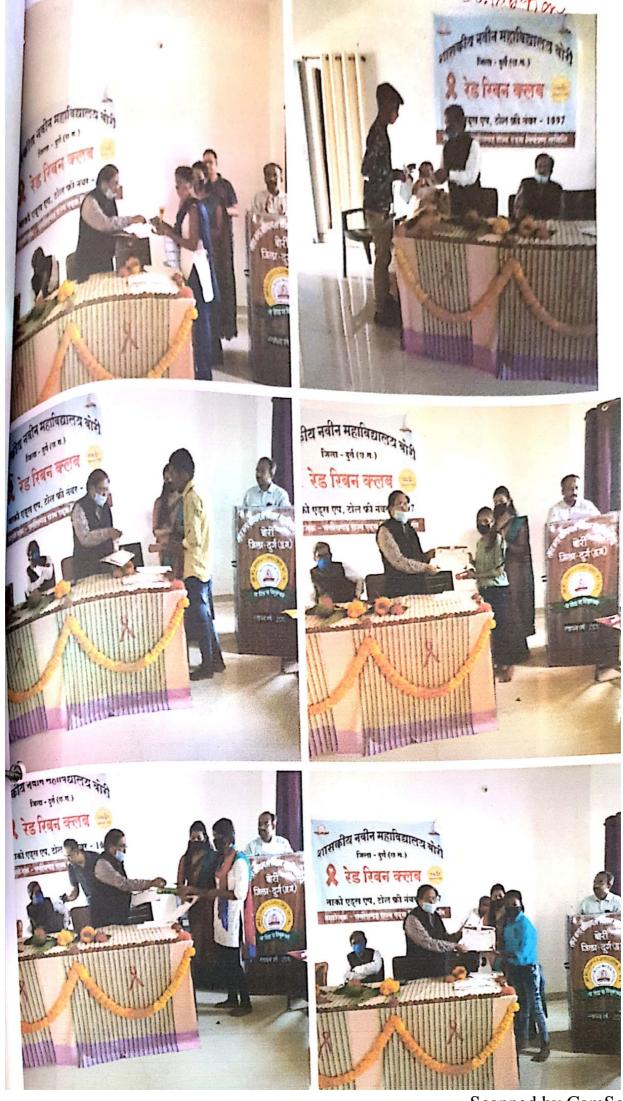

अंतिम दिवस में महाविद्यालय के रेड रिबन क्लब के द्वारा विभिन्न प्रतिभागियों को प्रथम, द्वितीय,तृतीय एवं सांत्वना पुरस्कार महाविद्यालय के प्राचार्य एवं मुख्य अतिथि डॉ आनंद कुमार विश्वकर्मा जी के कर कमलों से प्रदान किया गया। महाविद्यालय के वरिष्ठ प्राध्यापक डॉ. तापस मुखर्जी के द्वारा वर्तमान में फैली कोरोनावायरस एवं एड्स जागरूकता व्याख्यान विस्तार से प्रस्तुत किया गया।

प्राचार्य महोदय ने अपने उद्बोधन में सभी विद्यार्थियों को आह्वान किया कि, एड्ंस के प्रति सभी जागरूक रहें एवं लोगों को भी जागरूक करें। कार्यक्रम का संचालन रेड रिबन प्रभारी श्रीमती कविता ठाकुर एवं अर्थशास्त्र विभागाध्यक्ष डॉ. हंसराज ठाकुर ने किया। इस कार्यक्रम में महाविद्यालय के समस्त प्राध्यापक गण डॉ. तापस मुखर्जी, डॉ. आशा दीवान, डॉ. मीना चक्रवर्ती, डॉ. हंसराज ठाकुर, डॉ.संगीता देवी शर्मा, डॉ. समीर जायसवाल, समस्त अतिथि प्राध्यापक गण, कार्यालय प्रमुख श्री अनिल मिश्रा, कार्यालय स्टाफ योगेश, प्रज्ञा, गजानन एवं महाविद्यालय के समस्त छात्र- छात्राओं ने अधिक से अधिक संख्या में उपस्थित रहकर कार्यक्रम को सफल बनाया। अंत में रेड रिबन कार्यक्रम प्रभारी श्रीमती कविता ठाकुर द्वारा धन्यवाद ज्ञापन किया गया तथा राष्ट्रगान के साथ कार्यक्रम की समाप्ति की गई।