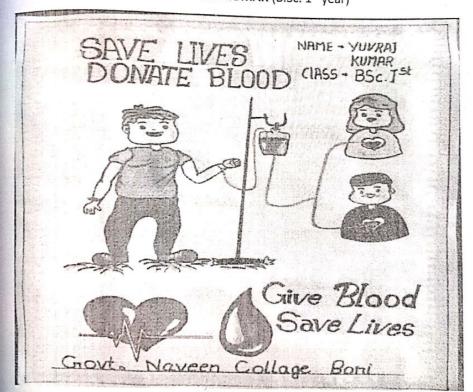

Total student participated in the activity - 22

|                      | WINNER Name                                   | Contact no. | Address                   |
|----------------------|-----------------------------------------------|-------------|---------------------------|
| Lst                  | Hemant kumar, (B.Com.III)                     | 7879637100  | Govt. Naveen college,Bori |
| 2 <sup>nd</sup>      | Yuvraj Dhinde,(B.Sc. 1st year)                | 6268151285  | Govt. Naveen college,Bori |
| 3 <sup>rd</sup>      | Dhaneshwari Nishad,(B.A.III)                  | 9301364464  | Govt. Naveen college,Bori |
| Campus<br>Ambassador | Lokeshwari Sahu, (B.Sc. 2 <sup>nd</sup> Year) | 6267604403  | Govt. Naveen college,Bori |

Signature Inchange

Poster making Competition

1st Winner- HEMANT KUMAR (B.Com. Final year)

2<sup>nd</sup> Winner – YUVRAJ KUMAR (B.Sc. 1<sup>st</sup> year)

Ham