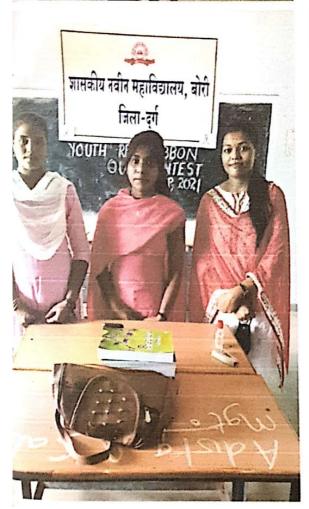

#### **RED RIBBON CLUB**

Online Quiz Contest (State level), Session-2021-22

Date: 28.09.21

- 01:30pm to 04:00pm Mode, Virtual Mode(via Zoom meeting)

Nove Topic: Group 2 : Online Quiz - Red Ribbon Club

District - Durg, Bastar, narayanpur & Sukma

https://us02web.zoom.us/j/87097968633?pwd=U1VST3RXNDI5UnIZWUk3OU9FaEl1Zz09

Meeting ID: 870 9796 8633

आज दिनांक को छत्तीसगढ़ राज्य एड्स नियंत्रण समिति,रायपुर' के द्वारा ऑनलाइन क्रिज प्रतियोगिता का आणापनापन पत्र व्यापन प्राप्त प्रमुखान प्रवास प्रमुखान प्राप्त तामात, रायपुर क द्वारा आनलाइन क्रिज प्रातयागिता आयोजन किया गया जिसमें हमारे महाविद्यालय से कुमारी लोकेश्वरी, कक्षा- बीएससी सेकंड ईयर एवं कुमारी

जानार खूटे, बीएससी फाइनल ईयर प्रतिभागी बने। नरगिस खूटे, बीएससी फाइनल ईयर प्रतिभागी बने। उक्त कार्यक्रम में अगले चरण में उनका चयन नहीं हो पाया , किंतु उनका प्रदर्शन किंज में ्वरा प्राप्त ना जारा पर्या न जापा वपन नहा हा पाया गकतु उनका प्रदशन १८०४ म सराहनीय रहा जिन्हें रेड रिबन क्लब शासकीय नवीन कॉलेज बोरी के द्वारा प्रमाण पत्र प्रदान किया गया एवं उनके उज्जवल भविष्य की कामना की गई।