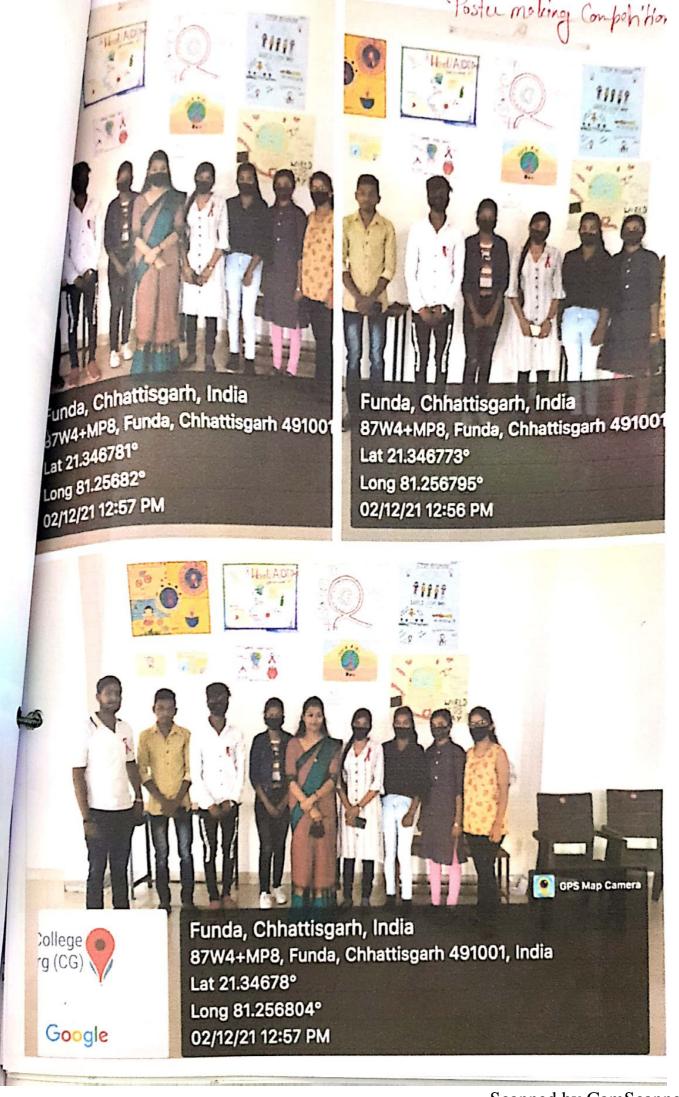

# रेड रिबन क्लब के द्वारा विश्व एड्स दिवस का आयोजन(01-02 दिसंबर2021)

शासकीय नवीन महाविद्यालय बोरी में विश्व एड्स दिवस के अवसर पर छ.ग. राज्य एड्स नियंत्रण सिमिति, रायपुर के तत्वाधान में रेड रिबन क्लब द्वारा दो दिवसीय 1 एवं 2 दिसंबर2021 को विभिन्न कार्यक्रम का आयोजन किया गया, जिसमें रंगोली ,निबंध लेखन ,पोस्टर प्रतियोगिता एवं एड्स जागरूकता रैली भी निकाली गई। तत्पश्चात रेड रिबन प्रभारी श्रीमती कविता ठाकुर के द्वारा रेड रिबन एवं एड्स से जुड़े तथ्यों को छात्रों के समक्ष विस्तार से प्रस्तुत किया गया। विभिन्न प्रतियोगिताओं में निम्न छात्रों ने प्रथम, द्वितीय एवं तृतीय स्थान प्राप्त किया:-

| नं. | प्रतियोगिता का नाम | प्रतिभागियों की<br>संख्या | स्थान           | छात्र/ छात्रा का नाम   | कक्षा                 |
|-----|--------------------|---------------------------|-----------------|------------------------|-----------------------|
| 01  | रंगोली प्रतियोगिता | 09                        | 1 <sup>st</sup> | ज्योति देशमुख          | B.Com. 1st            |
|     |                    |                           | 2 <sup>nd</sup> | लीना निषाद             | B.Sc. 1st             |
|     |                    |                           | 3 <sup>rd</sup> | यमित कुमार             | B.A. 1st              |
|     |                    |                           | सांत्वना        | वंदना पटेल, मनीषा साहू | B.Sc.1st,B.Sc.1st     |
| 02  | निबंध प्रतियोगिता  | 20                        | 1 <sup>st</sup> | मनीषा साहू             | B.Sc. 1 <sup>st</sup> |
|     |                    |                           | 2 <sup>nd</sup> | तुलसी निषाद            | B.Sc. final           |
|     |                    |                           | 3 <sup>rd</sup> | मुस्कान राजपूत         | B.Sc.1st              |
| 03  | पोस्टर प्रतियोगिता | 09                        | 1 <sup>st</sup> | दिव्या वर्मा           | B.Sc. final           |
|     |                    |                           | 2 <sup>nd</sup> | कविता चतुर्वेदी        | B.Sc. 2 <sup>nd</sup> |
|     |                    |                           | 3 <sup>rd</sup> | यमित कुमार             | B.A. 1 <sup>st</sup>  |
|     |                    |                           | सांत्वना        | युवराज कुमार           | B.Sc. 2 <sup>nd</sup> |
| 04  | रैली               | 99                        |                 |                        |                       |

अंतिम दिवस में महाविद्यालय के रेड रिबन क्लब के द्वारा विभिन्न प्रतिभागियों को प्रथम, द्वितीय,तृतीय एवं सांत्वना पुरस्कार महाविद्यालय के प्राचार्य एवं मुख्य अतिथि डॉ आनंद कुमार विश्वकर्मा जी के कर कमलों से प्रदान किया गया। महाविद्यालय के वरिष्ठ प्राध्यापक डॉ. तापस मुखर्जी के द्वारा वर्तमान में फैली कोरोनावायरस एवं एड्स जागरूकता व्याख्यान विस्तार से प्रस्तुत किया गया।

प्राचार्य महोदय ने अपने उद्बोधन में सभी विद्यार्थियों को आह्वान किया कि, एड्ंस के प्रति सभी जागरूक रहें एवं लोगों को भी जागरूक करें। कार्यक्रम का संचालन रेड रिबन प्रभारी श्रीमती कविता ठाकुर एवं अर्थशास्त्र विभागाध्यक्ष डॉ. हंसराज ठाकुर ने किया। इस कार्यक्रम में महाविद्यालय के समस्त प्राध्यापक गण डॉ. तापस मुखर्जी, डॉ. आशा दीवान, डॉ. मीना चक्रवर्ती, डॉ. हंसराज ठाकुर, डॉ.संगीता देवी शर्मा, डॉ. समीर जायसवाल, समस्त अतिथि प्राध्यापक गण, कार्यालय प्रमुख श्री अनिल मिश्रा, कार्यालय स्टाफ योगेश, प्रज्ञा, गजानन एवं महाविद्यालय के समस्त छात्र- छात्राओं ने अधिक से अधिक संख्या में उपस्थित रहकर कार्यक्रम को सफल बनाया। अंत में रेड रिबन कार्यक्रम प्रभारी श्रीमती कविता ठाकुर द्वारा धन्यवाद ज्ञापन किया गया तथा राष्ट्रगान के साथ कार्यक्रम की समाप्ति की गई।