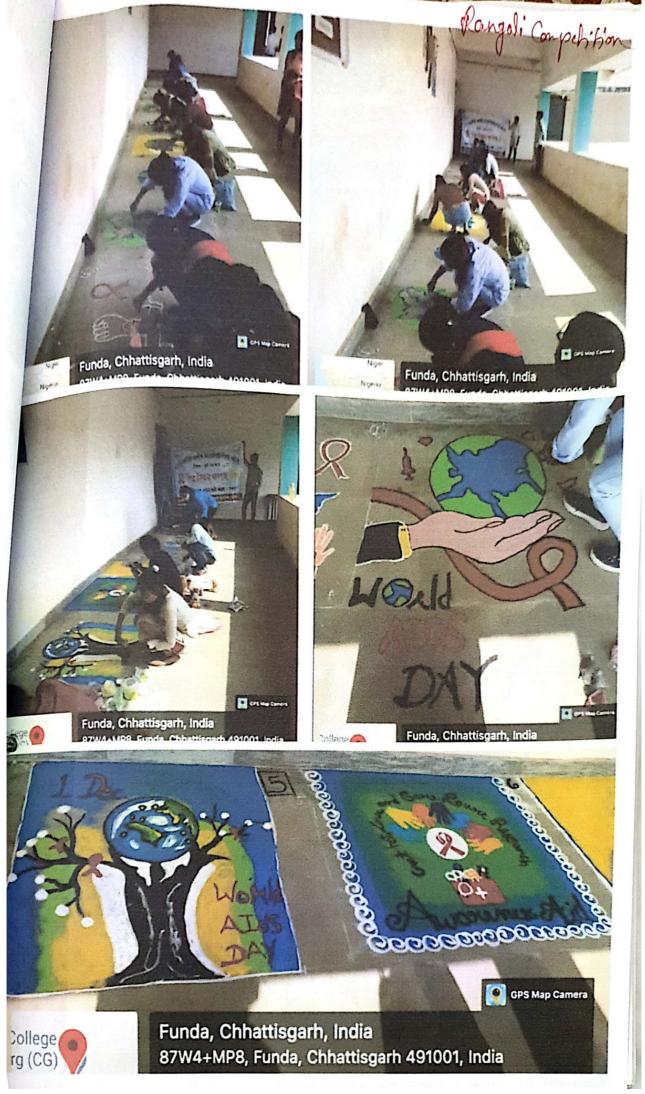

#### सूचना

महाविद्यालय के समस्त छात्र- छात्राओं को सूचित किया जाता है कि यूथ रेड रिबन क्लब के द्वारा दिनांक 1 दिसंबर 2021 "**वर्ल्ड एड्स दिवस**"(Theme- **End inequalities, End AIDS, End Pendemics**) के अवसर पर दो दिवसीय कार्यक्रम का आयोजन किया जा रहा है जिसका विवरण निम्नानुसार है:-

| D-Ti-E               | समय               | कार्यक्रम                | विषय (Topic)                                                                                                                   |
|----------------------|-------------------|--------------------------|--------------------------------------------------------------------------------------------------------------------------------|
| दिनांक<br>01.12.2021 | 11:30 to 12:30 pm | रंगोली प्रतियोगिता       | एड्स जागरूकता(AIDS<br>Awareness)                                                                                               |
|                      | 01:00 to 01:30 pm | निबंध प्रतियोगिता        | "असमानताओं को समाप्त करें,<br>एड्स को समाप्त करें, महामारी<br>को समाप्त करें" ("End<br>inequalities,End AIDS,End<br>Pendemics) |
|                      | 01:30 pm          | एड्स जागरूकता रैली       | - (2021)                                                                                                                       |
| 02.12.2021           | 12:00 to 12:30 pm | पोस्टर प्रतियोगिता       | वर्ल्ड एड्स दिवस (2021)                                                                                                        |
| 02                   | 12:30 to 01:30 pm | पुरस्कार वितरण कार्यक्रम |                                                                                                                                |

# रेड रिबन क्लब के द्वारा विश्व एड्स दिवस का आयोजन(01-02 दिसंबर2021)

शासकीय नवीन महाविद्यालय बोरी में विश्व एड्स दिवस के अवसर पर छ.ग. राज्य एड्स नियंत्रण सिमिति, रायपुर के तत्वाधान में रेड रिबन क्लब द्वारा दो दिवसीय 1 एवं 2 दिसंबर2021 को विभिन्न कार्यक्रम का आयोजन किया गया, जिसमें रंगोली ,निबंध लेखन ,पोस्टर प्रतियोगिता एवं एड्स जागरूकता रैली भी निकाली गई। तत्पश्चात रेड रिबन प्रभारी श्रीमती कविता ठाकुर के द्वारा रेड रिबन एवं एड्स से जुड़े तथ्यों को छात्रों के समक्ष विस्तार से प्रस्तुत किया गया। विभिन्न प्रतियोगिताओं में निम्न छात्रों ने प्रथम, द्वितीय एवं तृतीय स्थान प्राप्त किया:-

| नं. | प्रतियोगिता का नाम | प्रतिभागियों की<br>संख्या | स्थान           | छात्र/ छात्रा का नाम   | कक्षा                 |
|-----|--------------------|---------------------------|-----------------|------------------------|-----------------------|
| 01  | रंगोली प्रतियोगिता | 09                        | 1 <sup>st</sup> | ज्योति देशमुख          | B.Com. 1st            |
|     |                    |                           | 2 <sup>nd</sup> | लीना निषाद             | B.Sc. 1st             |
|     |                    |                           | 3 <sup>rd</sup> | यमित कुमार             | B.A. 1st              |
|     |                    |                           | सांत्वना        | वंदना पटेल, मनीषा साहू | B.Sc.1st,B.Sc.1st     |
| 02  | निबंध प्रतियोगिता  | 20                        | 1 <sup>st</sup> | मनीषा साहू             | B.Sc. 1 <sup>st</sup> |
|     |                    |                           | 2 <sup>nd</sup> | तुलसी निषाद            | B.Sc. final           |
|     |                    |                           | 3 <sup>rd</sup> | मुस्कान राजपूत         | B.Sc.1st              |
| 03  | पोस्टर प्रतियोगिता | 09                        | 1 <sup>st</sup> | दिव्या वर्मा           | B.Sc. final           |
|     |                    |                           | 2 <sup>nd</sup> | कविता चतुर्वेदी        | B.Sc. 2 <sup>nd</sup> |
|     |                    |                           | 3 <sup>rd</sup> | यमित कुमार             | B.A. 1 <sup>st</sup>  |
|     |                    |                           | सांत्वना        | युवराज कुमार           | B.Sc. 2 <sup>nd</sup> |
| 04  | रैली               | 99                        |                 |                        |                       |