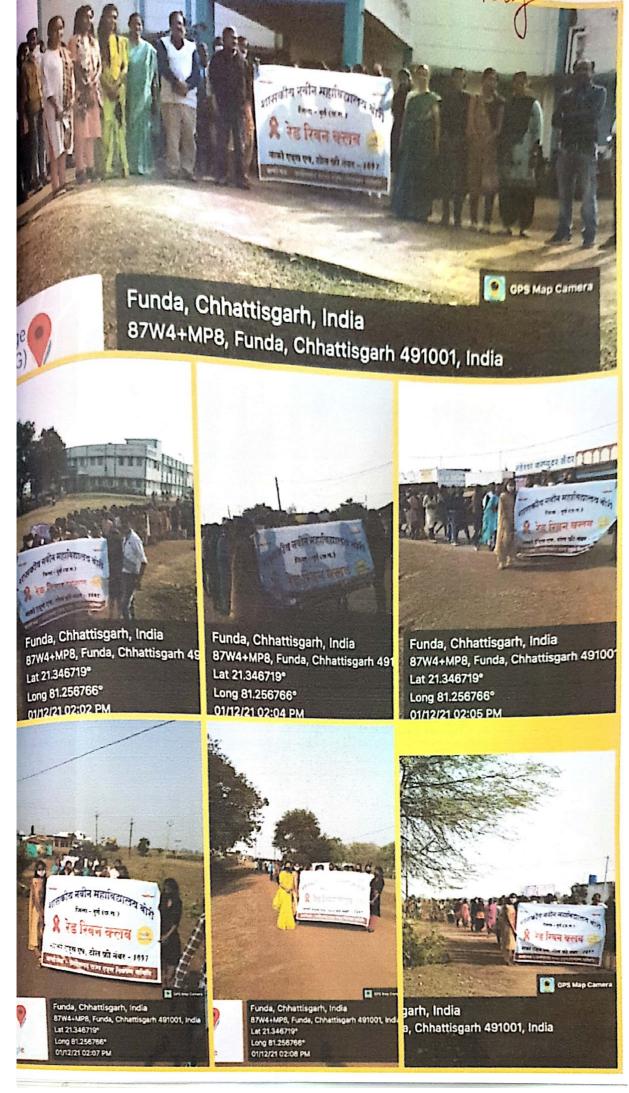

# रेड रिबन क्लब के द्वारा विश्व एड्स दिवस का आयोजन(01-02 दिसंबर2021)

शासकीय नवीन महाविद्यालय बोरी में विश्व एड्स दिवस के अवसर पर छ.ग. राज्य एड्स नियंत्रण सिमिति, रायपुर के तत्वाधान में रेड रिबन क्लब द्वारा दो दिवसीय 1 एवं 2 दिसंबर2021 को विभिन्न कार्यक्रम का आयोजन किया गया, जिसमें रंगोली ,निबंध लेखन ,पोस्टर प्रतियोगिता एवं एड्स जागरूकता रैली भी निकाली गई। तत्पश्चात रेड रिबन प्रभारी श्रीमती कविता ठाकुर के द्वारा रेड रिबन एवं एड्स से जुड़े तथ्यों को छात्रों के समक्ष विस्तार से प्रस्तुत किया गया। विभिन्न प्रतियोगिताओं में निम्न छात्रों ने प्रथम, द्वितीय एवं तृतीय स्थान प्राप्त किया:-

| नं. | प्रतियोगिता का नाम | प्रतिभागियों की<br>संख्या | स्थान           | छात्र/ छात्रा का नाम   | कक्षा                 |
|-----|--------------------|---------------------------|-----------------|------------------------|-----------------------|
| 01  | रंगोली प्रतियोगिता | 09                        | 1 <sup>st</sup> | ज्योति देशमुख          | B.Com. 1st            |
|     |                    |                           | 2 <sup>nd</sup> | लीना निषाद             | B.Sc. 1st             |
|     |                    |                           | 3 <sup>rd</sup> | यमित कुमार             | B.A. 1st              |
|     |                    |                           | सांत्वना        | वंदना पटेल, मनीषा साहू | B.Sc.1st,B.Sc.1st     |
| 02  | निबंध प्रतियोगिता  | 20                        | 1 <sup>st</sup> | मनीषा साहू             | B.Sc. 1 <sup>st</sup> |
|     |                    |                           | 2 <sup>nd</sup> | तुलसी निषाद            | B.Sc. final           |
|     |                    |                           | 3 <sup>rd</sup> | मुस्कान राजपूत         | B.Sc.1st              |
| 03  | पोस्टर प्रतियोगिता | 09                        | 1 <sup>st</sup> | दिव्या वर्मा           | B.Sc. final           |
|     |                    |                           | 2 <sup>nd</sup> | कविता चतुर्वेदी        | B.Sc. 2 <sup>nd</sup> |
|     |                    |                           | 3 <sup>rd</sup> | यमित कुमार             | B.A. 1 <sup>st</sup>  |
|     |                    |                           | सांत्वना        | युवराज कुमार           | B.Sc. 2 <sup>nd</sup> |
| 04  | रैली               | 99                        |                 |                        |                       |