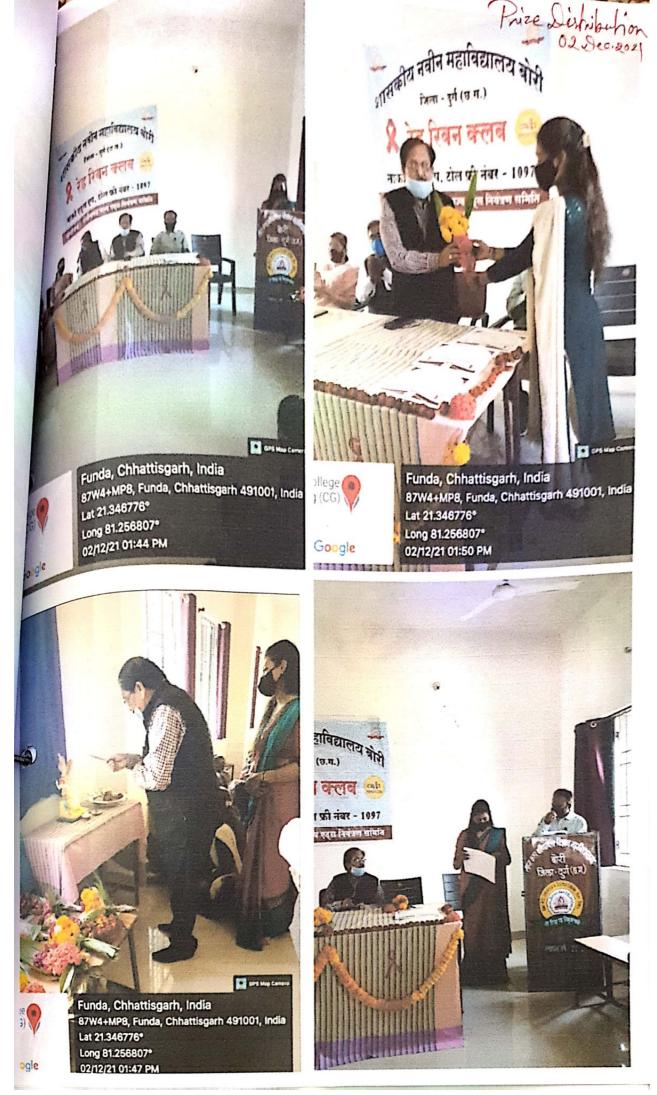

# रेड रिबन क्लब के द्वारा विश्व एड्स दिवस का आयोजन(01-02 दिसंबर2021)

शासकीय नवीन महाविद्यालय बोरी में विश्व एड्स दिवस के अवसर पर छ.ग. राज्य एड्स नियंत्रण सिमिति, रायपुर के तत्वाधान में रेड रिबन क्लब द्वारा दो दिवसीय 1 एवं 2 दिसंबर2021 को विभिन्न कार्यक्रम का आयोजन किया गया, जिसमें रंगोली ,निबंध लेखन ,पोस्टर प्रतियोगिता एवं एड्स जागरूकता रैली भी निकाली गई। तत्पश्चात रेड रिबन प्रभारी श्रीमती कविता ठाकुर के द्वारा रेड रिबन एवं एड्स से जुड़े तथ्यों को छात्रों के समक्ष विस्तार से प्रस्तुत किया गया। विभिन्न प्रतियोगिताओं में निम्न छात्रों ने प्रथम, द्वितीय एवं तृतीय स्थान प्राप्त किया:-

| नं. | प्रतियोगिता का नाम | प्रतिभागियों की<br>संख्या | स्थान           | छात्र/ छात्रा का नाम   | कक्षा                 |
|-----|--------------------|---------------------------|-----------------|------------------------|-----------------------|
| 01  | रंगोली प्रतियोगिता | 09                        | 1 <sup>st</sup> | ज्योति देशमुख          | B.Com. 1st            |
|     |                    |                           | 2 <sup>nd</sup> | लीना निषाद             | B.Sc. 1st             |
|     |                    |                           | 3 <sup>rd</sup> | यमित कुमार             | B.A. 1st              |
|     |                    |                           | सांत्वना        | वंदना पटेल, मनीषा साहू | B.Sc.1st,B.Sc.1st     |
| 02  | निबंध प्रतियोगिता  | 20                        | 1 <sup>st</sup> | मनीषा साहू             | B.Sc. 1 <sup>st</sup> |
|     |                    |                           | 2 <sup>nd</sup> | तुलसी निषाद            | B.Sc. final           |
|     |                    |                           | 3 <sup>rd</sup> | मुस्कान राजपूत         | B.Sc.1st              |
| 03  | पोस्टर प्रतियोगिता | 09                        | 1 <sup>st</sup> | दिव्या वर्मा           | B.Sc. final           |
|     |                    |                           | 2 <sup>nd</sup> | कविता चतुर्वेदी        | B.Sc. 2 <sup>nd</sup> |
|     |                    |                           | 3 <sup>rd</sup> | यमित कुमार             | B.A. 1 <sup>st</sup>  |
|     |                    |                           | सांत्वना        | युवराज कुमार           | B.Sc. 2 <sup>nd</sup> |
| 04  | रैली               | 99                        |                 |                        |                       |

अंतिम दिवस में महाविद्यालय के रेड रिबन क्लब के द्वारा विभिन्न प्रतिभागियों को प्रथम, द्वितीय,तृतीय एवं सांत्वना पुरस्कार महाविद्यालय के प्राचार्य एवं मुख्य अतिथि डॉ आनंद कुमार विश्वकर्मा जी के कर कमलों से प्रदान किया गया। महाविद्यालय के वरिष्ठ प्राध्यापक डॉ. तापस मुखर्जी के द्वारा वर्तमान में फैली कोरोनावायरस एवं एड्स जागरूकता व्याख्यान विस्तार से प्रस्तुत किया गया।

प्राचार्य महोदय ने अपने उद्बोधन में सभी विद्यार्थियों को आह्वान किया कि, एड्ंस के प्रति सभी जागरूक रहें एवं लोगों को भी जागरूक करें। कार्यक्रम का संचालन रेड रिबन प्रभारी श्रीमती कविता ठाकुर एवं अर्थशास्त्र विभागाध्यक्ष डॉ. हंसराज ठाकुर ने किया। इस कार्यक्रम में महाविद्यालय के समस्त प्राध्यापक गण डॉ. तापस मुखर्जी, डॉ. आशा दीवान, डॉ. मीना चक्रवर्ती, डॉ. हंसराज ठाकुर, डॉ.संगीता देवी शर्मा, डॉ. समीर जायसवाल, समस्त अतिथि प्राध्यापक गण, कार्यालय प्रमुख श्री अनिल मिश्रा, कार्यालय स्टाफ योगेश, प्रज्ञा, गजानन एवं महाविद्यालय के समस्त छात्र- छात्राओं ने अधिक से अधिक संख्या में उपस्थित रहकर कार्यक्रम को सफल बनाया। अंत में रेड रिबन कार्यक्रम प्रभारी श्रीमती कविता ठाकुर द्वारा धन्यवाद ज्ञापन किया गया तथा राष्ट्रगान के साथ कार्यक्रम की समाप्ति की गई।