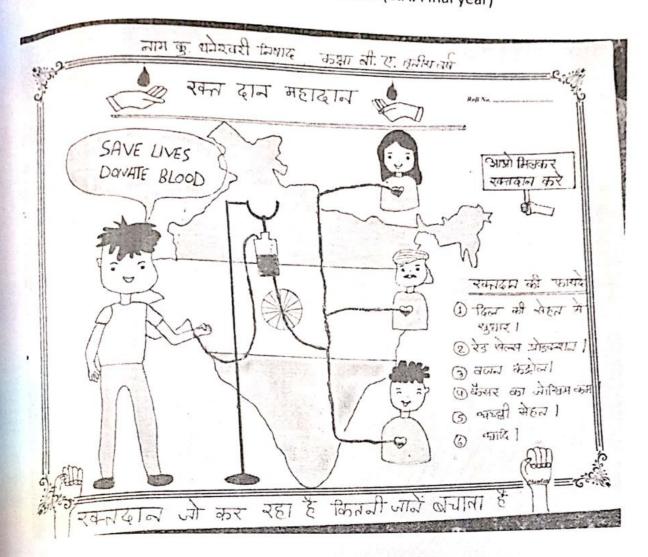

And mice

Gove Novem Conege Bort

(By weething)

https://youtu.be/Kh2zYPh0524

10:03 am 🗸

इसमें सभी जुड़े 🔚 10:03 am 🗸

13 August 2021

महाविद्यालय के रेड रिबन क्लब के द्वारा 'न्यू इंडिया@75' के तहत, "रक्त दान क्यों जरूरी है" थीम पर पोस्टर प्रतियोगिता का आयोजन महाविद्यालय स्तर पर किया जा रहा है। जिसमें 1/4th चार्ट पेपर या किसी भी कोरे कागज पर उक्त थीम के तहत पोस्टर बनाकर , उसमें अपना नाम व कक्षा का नाम लिख कर नीचे दिए गए 🦣 गूगल फॉर्म में दिनाँक 15.08.21 तक अपलोड करें। Note- उक्त कार्यक्रम में प्रथम, द्वितीय एवं तृतीय विजेता को राज्य शासन की ओर से पुरस्कृत किया जाएगा, अतः आप सभी अधिक से अधिक अपनी सहभागिता दर्ज कराएं।

Nodal Officer Name - KAVITA THAKUR

Activity Conducted -Poster making competition on "why blood donation is important"

Date

- 14/08/2021 & 15/08/2021

Mode

- Virtual

Google form link - https://form.gle/jnrB7xTbZkPQN4kT7