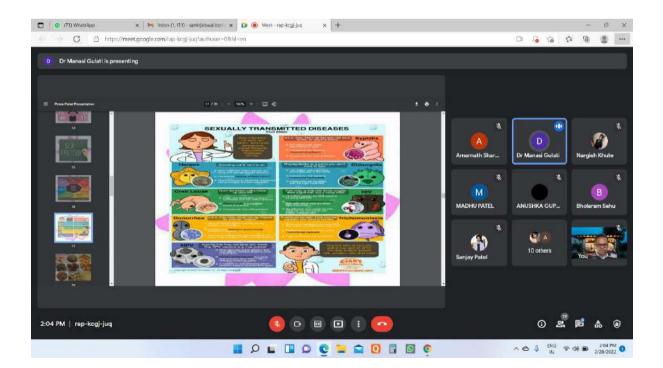

One Day webinar on "Physical and Mental Wellness", a lecture Series was organized by Red Cross Unit Govt. Naveen College Bori. The Speakers of this lecture series was Dr. Mansi Gulati, Surgeon & Director Gulati Nursing Home Durg and other guest speakers was Dr. Amarnath Sharma, HoD Sociology and YCB Certified Yoga Instructor. The Program was started by Dr. Samir Jaiswal, Incharge Redcross Unit Govt. Naveen College Bori by giving the welcome note and significance of this lecture series and the idea behind starting this lecture series. The idea of starting this lecture series was to create awareness among students regarding physical and mental wellness, especially in this Covid times .Dr Amarnath Sharma share his views regarding physical and mental well ness where Yoga and Meditation plays a significant role in tone up the body and soul. In this tough life one should make Yoga a part of life to make ourself Physically and mentally fit . Dr Mansi Gulati talks about adolescent phase of student's life and discussed about the changes in life that the adolescent child, especially girls in which they have to take special care about themselves. How to deal with the Adolscent girls problems and suggest effective measures and remedies to cope up with the situation . A Vote of Thanks was given by IQAC Incharge Dr. Tapas Mukherjee, HoD English and suggest such kind of series is required in a rural belt.