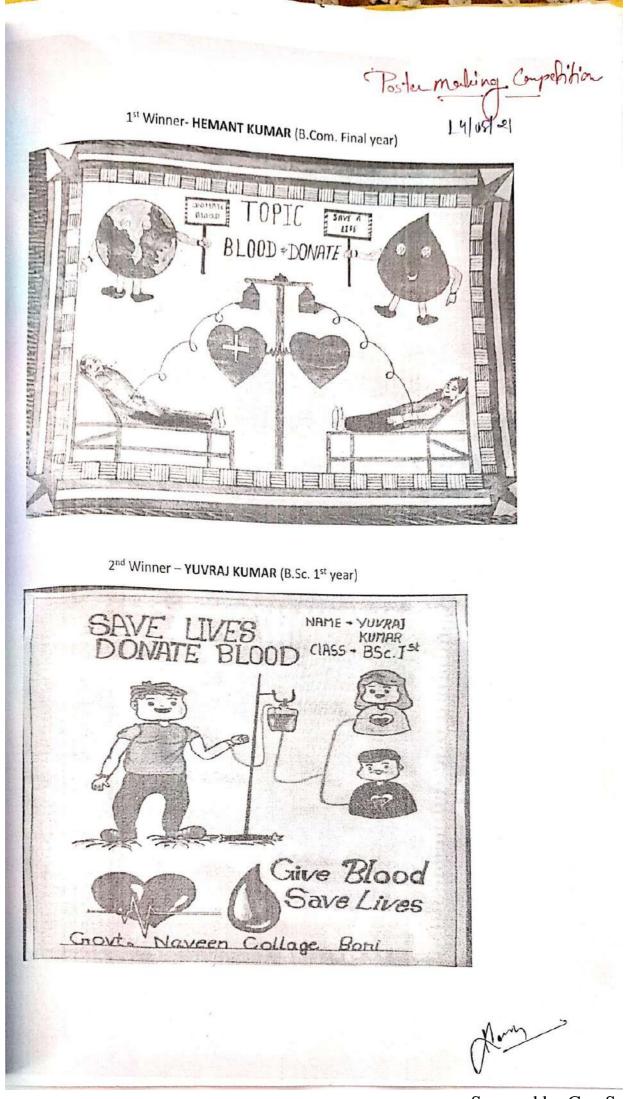

# New India@75 Awareness Program, Reporting (1st PHASE),

(Session - 2020-22)

Name of college - Govt. Naveen College,Bori (C.G.)

District - Durg

Block - Dhamdha

Nodal Officer Name - KAVITA THAKUR

Activity Conducted -Poster making competition on "why blood donation is important"

Date - 14/08/2021 & 15/08/2021

Mode - Virtual

Google form link - https://form.gle/jnrB7xTbZkPQN4kT7

Total student participated in the activity - 22

|                      | WINNER Name                                   | Contact no. | Address                    |
|----------------------|-----------------------------------------------|-------------|----------------------------|
| 1 51                 | Hemant kumar, (B.Com.III)                     | 7879637100  | Govt. Naveen college, Bori |
| 2 <sup>nd</sup>      | Yuvraj Dhinde, (B.Sc. 1st year)               | 6268151285  | Govt. Naveen college,Bori  |
| 3 <sup>rd</sup>      | Dhaneshwari Nishad, (B.A.III)                 | 9301364464  | Govt. Naveen college,Bori  |
| Campus<br>Ambassador | Lokeshwari Sahu, (B.Sc. 2 <sup>nd</sup> Year) | 6267604403  | Govt. Naveen college,Bori  |