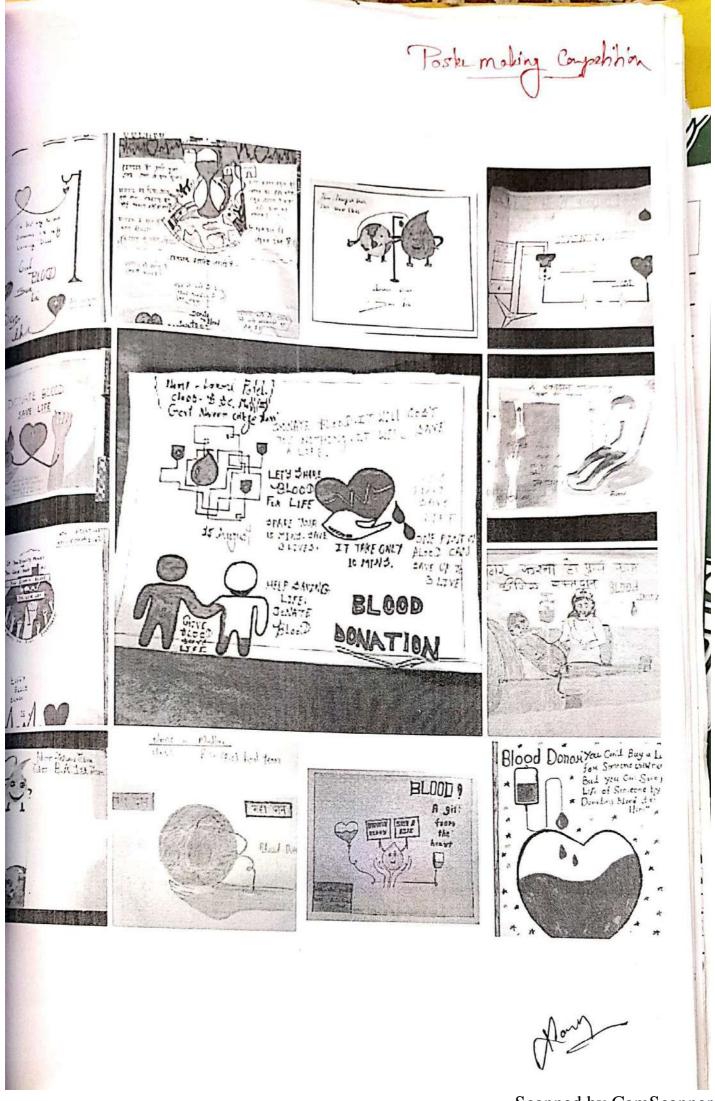

(By wetwite)

all man

1

https://youtu.be/Kh2zYPh0524

10:03 am 🗸

इसमें सभी जुड़े 👆 10:03 am 🗸

13 August 2021

महाविद्यालय के रेड रिबन क्लब के द्वारा 'न्यू इंडिया@75' के तहत, **"रक्त दान क्यों जरूरी है"** थीम पर पोस्टर प्रतियोगिता का आयोजन महाविद्यालय स्तर पर किया जा रहा है। जिसमें 1/4th चार्ट पेपर या किसी भी कोरे कागज पर उक्त थीम के तहत पोस्टर बनाकर , उसमें अपना नाम व कक्षा का नाम लिख कर नीचे दिए गएं 👇 गूगल फॉर्म में दिनाँक 15.08.21 तक अपलोड करें। Note- उक्त कार्यक्रम में प्रथम, द्वितीय एवं तृतीय विजेता को राज्य शासन की ओर से पुरस्कृत किया जाएगा, अतः आप सभी अधिक से अधिक अपनी सहभागिता दर्ज कराएं।

# New India@75 Awareness Program, Reporting (1st PHASE),

(Session - 2020-22)

Name of college - Govt. Naveen College,Bori (C.G.)

District - Durg

Block - Dhamdha

Nodal Officer Name - KAVITA THAKUR

Activity Conducted -Poster making competition on "why blood donation is important"

Date - 14/08/2021 & 15/08/2021

Mode - Virtual

Google form link - https://form.gle/jnrB7xTbZkPQN4kT7

Total student participated in the activity - 22

|                      | WINNER Name                                   | Contact no. | Address                    |
|----------------------|-----------------------------------------------|-------------|----------------------------|
| 1 51                 | Hemant kumar, (B.Com.III)                     | 7879637100  | Govt. Naveen college, Bori |
| 2 <sup>nd</sup>      | Yuvraj Dhinde, (B.Sc. 1st year)               | 6268151285  | Govt. Naveen college,Bori  |
| 3 <sup>rd</sup>      | Dhaneshwari Nishad, (B.A.III)                 | 9301364464  | Govt. Naveen college,Bori  |
| Campus<br>Ambassador | Lokeshwari Sahu, (B.Sc. 2 <sup>nd</sup> Year) | 6267604403  | Govt. Naveen college,Bori  |