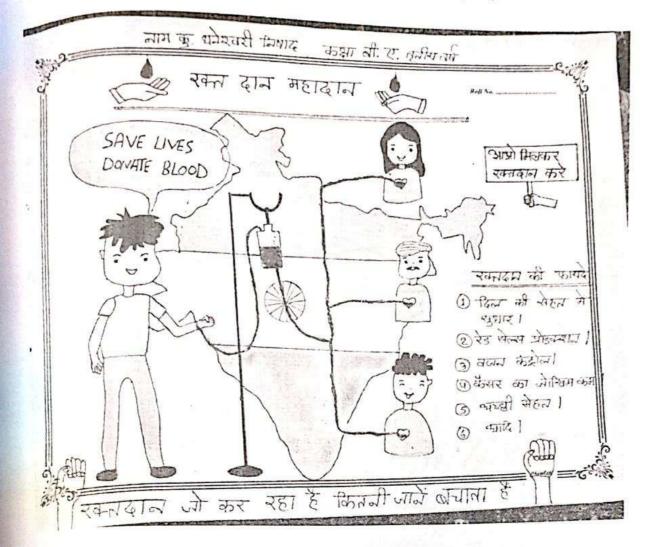

# New India@75 Awareness Program, Reporting (1st PHASE),

(Session - 2020-22)

Name of college - Govt. Naveen College,Bori (C.G.)

District - Durg

Block - Dhamdha

Nodal Officer Name - KAVITA THAKUR

Activity Conducted -Poster making competition on "why blood donation is important"

Date - 14/08/2021 & 15/08/2021

Mode - Virtual

Google form link - https://form.gle/jnrB7xTbZkPQN4kT7

Total student participated in the activity - 22

|                      | WINNER Name                                   | Contact no. | Address                    |
|----------------------|-----------------------------------------------|-------------|----------------------------|
| 1 51                 | Hemant kumar, (B.Com.III)                     | 7879637100  | Govt. Naveen college, Bori |
| 2 <sup>nd</sup>      | Yuvraj Dhinde, (B.Sc. 1st year)               | 6268151285  | Govt. Naveen college,Bori  |
| 3 <sup>rd</sup>      | Dhaneshwari Nishad, (B.A.III)                 | 9301364464  | Govt. Naveen college,Bori  |
| Campus<br>Ambassador | Lokeshwari Sahu, (B.Sc. 2 <sup>nd</sup> Year) | 6267604403  | Govt. Naveen college,Bori  |

Signatime Thehange

Scanned by CamScanner

3<sup>rd</sup> Winner – DHANESHWARI NISHAD (B.A. Final year)