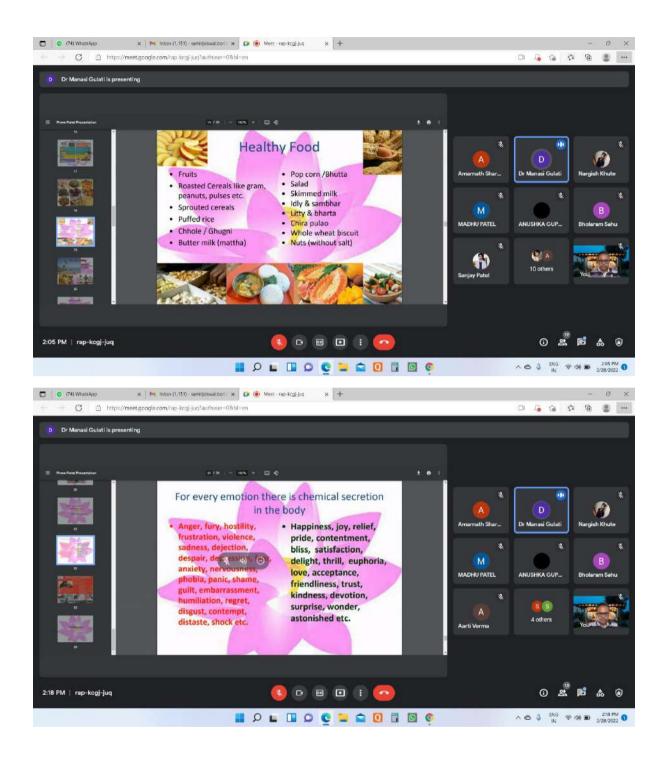

One Day webinar on "Physical and Mental Wellness", a lecture Series was organized by Red Cross Unit Govt. Naveen College Bori. The Speakers of this lecture series was Dr. Mansi Gulati, Surgeon & Director Gulati Nursing Home Durg and other guest speakers was Dr. Amarnath Sharma, HoD Sociology and YCB Certified Yoga Instructor. The Program was started by Dr. Samir Jaiswal, Incharge Redcross Unit Govt. Naveen College Bori by giving the welcome note and significance of this lecture series and the idea behind starting this lecture series. The idea of starting this lecture series was to create awareness among students regarding physical and mental wellness, especially in this Covid times .Dr Amarnath Sharma share his views regarding physical and mental well ness where Yoga and Meditation plays a significant role in tone up the body and soul. In this tough life one should make Yoga a part of life to make ourself Physically and mentally fit . Dr Mansi Gulati talks about adolescent phase of student's life and discussed about the changes in life that the adolescent child, especially girls in which they have to take special care about themselves. How to deal with the Adolscent girls problems and suggest effective measures and remedies to cope up with the situation . A Vote of Thanks was given by IQAC Incharge Dr. Tapas Mukherjee, HoD English and suggest such kind of series is required in a rural belt.