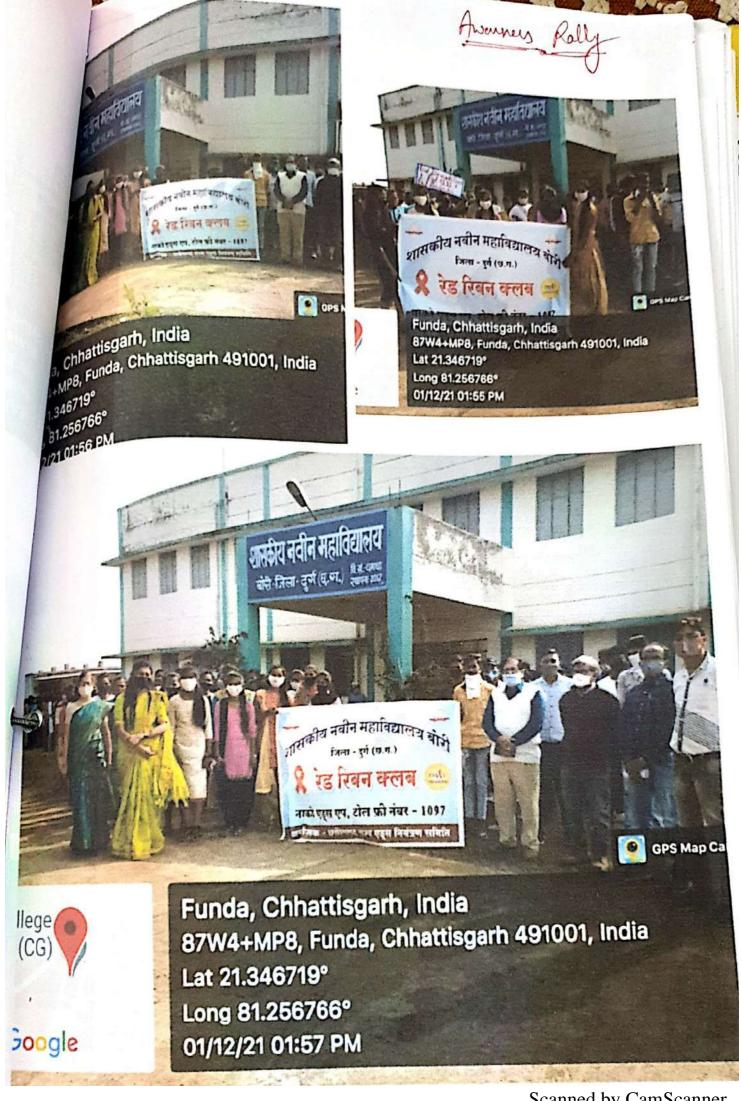

#### रेड रिबन क्लब के द्वारा विश्व एड्स दिवस का आयोजन(01-02 दिसंबर2021)

शासकीय नवीन महाविद्यालय बोरी में विश्व एड्स दिवस के अवसर पर छ.ग. राज्य एड्स नियंत्रण सिमित, रायपुर के तत्वाधान में रेड रिबन क्लब द्वारा दो दिवसीय 1 एवं 2 दिसंबर2021 को विभिन्न कार्यक्रम का आयोजन किया गया, जिसमें रंगोली ,निबंध लेखन ,पोस्टर प्रतियोगिता एवं एड्स जागरूकता रैली भी निकाली गई।तत्पश्चात रेड रिबन प्रभारी श्रीमती कविता ठाकुर के द्वारा रेड रिबन एवं एड्स से जुड़े तथ्यों को छात्रों के समक्ष विस्तार से प्रस्तुत किया गया। विभिन्न प्रतियोगिताओं में निम्न छात्रों ने प्रथम, द्वितीय एवं तृतीय स्थान प्राप्त किया:-

| Ħ. | प्रतियोगिता का नाम | प्रतिभागियों की<br>संख्या | स्थान           | छात्र/ छात्रा का नाम   | कक्षा                 |
|----|--------------------|---------------------------|-----------------|------------------------|-----------------------|
| 01 | रंगोली प्रतियोगिता | 09                        | 1 <sup>st</sup> | ज्योति देशमुख          | B.Com. 1st            |
| -  |                    |                           | 2 <sup>nd</sup> | लीना निषाद             | B.Sc. 1st             |
|    |                    |                           | 3 <sup>rd</sup> | यमित कुमार             | B.A. 1st              |
|    |                    |                           | सांत्वना        | वंदना पटेल, मनीषा साहू | B.Sc.1st, B.Sc.1st    |
| 02 | निबंध प्रतियोगिता  | 20                        | 1 <sup>st</sup> | मनीषा साहू             | B.Sc. 1 <sup>st</sup> |
|    |                    |                           | 2 <sup>nd</sup> | तुलसी निषाद            | B.Sc. final           |
|    |                    |                           | 3 <sup>rd</sup> | मुस्कान राजपूत         | B.Sc.1st              |
| 03 | पोस्टर प्रतियोगिता | 09                        | 151             | दिव्या वर्मा           | B.Sc. final           |
|    |                    |                           | 2 <sup>nd</sup> | कविता चतुर्वेदी        | B.Sc. 2 <sup>nd</sup> |
|    |                    |                           | 3 <sup>rd</sup> | यमित कुमार             | B.A. 1 <sup>st</sup>  |
|    |                    |                           | सांत्वना        | युवराज कुमार           | B.Sc. 2 <sup>nd</sup> |
| 04 | रैली               | 99                        |                 |                        |                       |