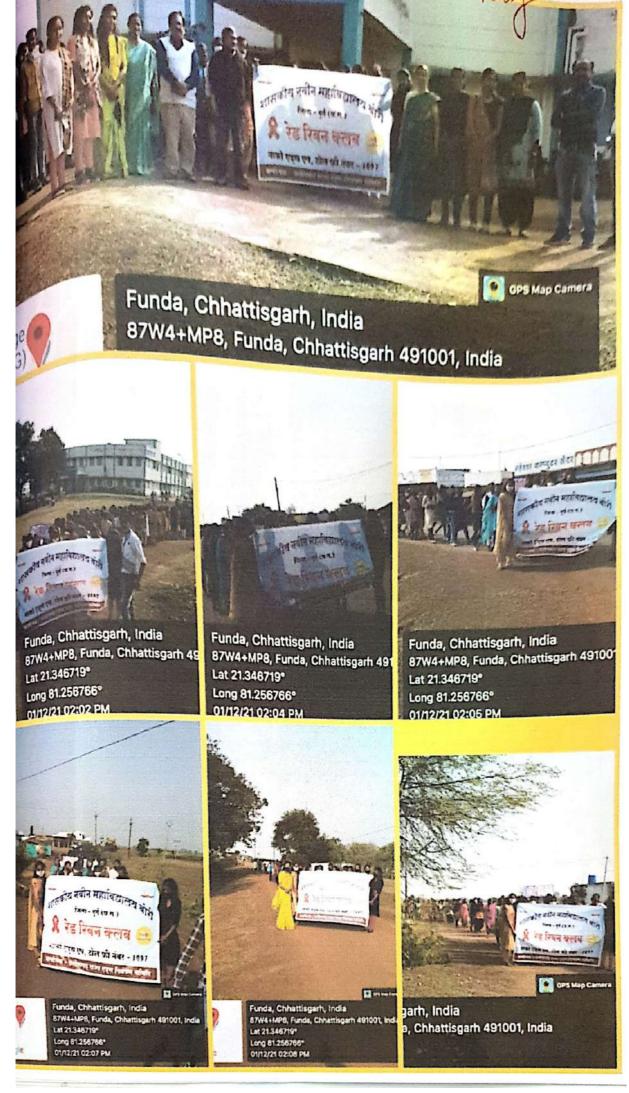

#### रेड रिबन क्लब के द्वारा विश्व एड्स दिवस का आयोजन(01-02 दिसंबर2021)

शासकीय नवीन महाविद्यालय बोरी में विश्व एड्स दिवस के अवसर पर छ.ग. राज्य एड्स नियंत्रण सिमित, रायपुर के तत्वाधान में रेड रिबन क्लब द्वारा दो दिवसीय 1 एवं 2 दिसंबर2021 को विभिन्न कार्यक्रम का आयोजन किया गया, जिसमें रंगोली ,निबंध लेखन ,पोस्टर प्रतियोगिता एवं एड्स जागरूकता रैली भी निकाली गई।तत्पश्चात रेड रिबन प्रभारी श्रीमती कविता ठाकुर के द्वारा रेड रिबन एवं एड्स से जुड़े तथ्यों को छात्रों के समक्ष विस्तार से प्रस्तुत किया गया। विभिन्न प्रतियोगिताओं में निम्न छात्रों ने प्रथम, द्वितीय एवं तृतीय स्थान प्राप्त किया:-

| Ħ. | प्रतियोगिता का नाम | प्रतिभागियों की<br>संख्या | स्थान           | छात्र/ छात्रा का नाम   | कक्षा                 |
|----|--------------------|---------------------------|-----------------|------------------------|-----------------------|
| 01 | रंगोली प्रतियोगिता | 09                        | 1 <sup>st</sup> | ज्योति देशमुख          | B.Com. 1st            |
| -  |                    |                           | 2 <sup>nd</sup> | लीना निषाद             | B.Sc. 1st             |
|    |                    |                           | 3 <sup>rd</sup> | यमित कुमार             | B.A. 1st              |
|    |                    |                           | सांत्वना        | वंदना पटेल, मनीषा साहू | B.Sc.1st, B.Sc.1st    |
| 02 | निबंध प्रतियोगिता  | 20                        | 1 <sup>st</sup> | मनीषा साहू             | B.Sc. 1 <sup>st</sup> |
|    |                    |                           | 2 <sup>nd</sup> | तुलसी निषाद            | B.Sc. final           |
|    |                    |                           | 3 <sup>rd</sup> | मुस्कान राजपूत         | B.Sc.1st              |
| 03 | पोस्टर प्रतियोगिता | 09                        | 151             | दिव्या वर्मा           | B.Sc. final           |
|    |                    |                           | 2 <sup>nd</sup> | कविता चतुर्वेदी        | B.Sc. 2 <sup>nd</sup> |
|    |                    |                           | 3 <sup>rd</sup> | यमित कुमार             | B.A. 1 <sup>st</sup>  |
|    |                    |                           | सांत्वना        | युवराज कुमार           | B.Sc. 2 <sup>nd</sup> |
| 04 | रैली               | 99                        |                 |                        |                       |