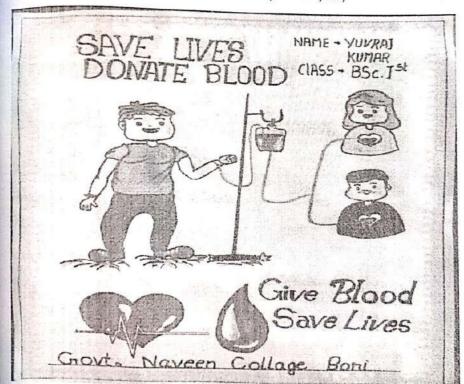

Total student participated in the activity - 22

|                      | WINNER Name                                   | Contact no. | Address                    |
|----------------------|-----------------------------------------------|-------------|----------------------------|
| 1 <sup>st</sup>      | Hemant kumar, (B.Com.III)                     | 7879637100  | Govt. Naveen college,Bori  |
| 2 <sup>nd</sup>      | Yuvraj Dhinde,(B.Sc. 1st year)                | 6268151285  | Govt. Naveen college,Bori  |
| 3 <sup>rd</sup>      | Dhaneshwari Nishad,(B.A.III)                  | 9301364464  | Govt. Naveen college, Bori |
| Campus<br>Ambassador | Lokeshwari Sahu, (B.Sc. 2 <sup>nd</sup> Year) | 6267604403  | Govt. Naveen college,Bori  |

Signature Inchange

Poster marking Competition

1<sup>st</sup> Winner- HEMANT KUMAR (B.Com. Final year)

2<sup>nd</sup> Winner – YUVRAJ KUMAR (B.Sc. 1<sup>st</sup> year)

Ham