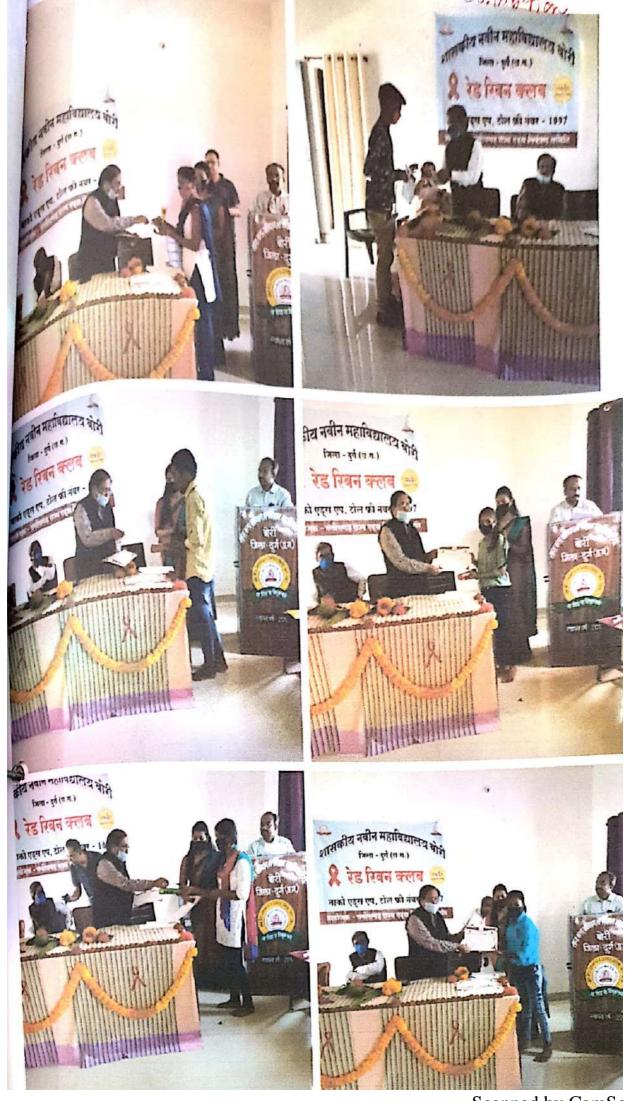

अंतिम दिवस में महाविद्यालय के रेड रिबन क्लब के द्वारा विभिन्न प्रतिभागियों को प्रथम, द्वितीय,तृतीय एवं सांत्वना पुरस्कार महाविद्यालय के प्राचार्य एवं मुख्य अतिथि डॉ आनंद कुमार विश्वकर्मा जी के कर कमलों से प्रदान किया गया। महाविद्यालय के वरिष्ठ प्राध्यापक डॉ. तापस मुखर्जी के द्वारा वर्तमान में फैली कोरोनावायरस एवं एड्स जागरूकता व्याख्यान विस्तार से प्रस्तुत किया गया।

प्राचार्य महोदय ने अपने उद्घोधन में सभी विद्यार्थियों को आह्वान किया कि, एड्ंस के प्रति सभी जागरूक रहें एवं लोगों को भी जागरूक करें। कार्यक्रम का संचालन रेड रिबन प्रभारी श्रीमती कविता ठाकुर एवं अर्थशास्त्र विभागाध्यक्ष डॉ. हंसराज ठाकुर ने किया। इस कार्यक्रम में महाविद्यालय के समस्त प्राध्यापक गण डॉ. तापस मुखर्जी, डॉ. आशा दीवान, डॉ. मीना चक्रवर्ती, डॉ. हंसराज ठाकुर, डॉ.संगीता देवी शर्मा, डॉ. समीर जायसवाल, समस्त अतिथि प्राध्यापक गण, कार्यालय प्रमुख श्री अनिल मिश्रा, कार्यालय स्टाफ योगेश, प्रज्ञा, गजानन एवं महाविद्यालय के समस्त छात्र- छात्राओं ने अधिक से अधिक संख्या में उपस्थित रहकर कार्यक्रम को सफल बनाया। अंत में रेड रिबन कार्यक्रम प्रभारी श्रीमती कविता ठाकुर द्वारा धन्यवाद ज्ञापन किया गया तथा राष्ट्रगान के साथ कार्यक्रम की समाप्ति की गई।