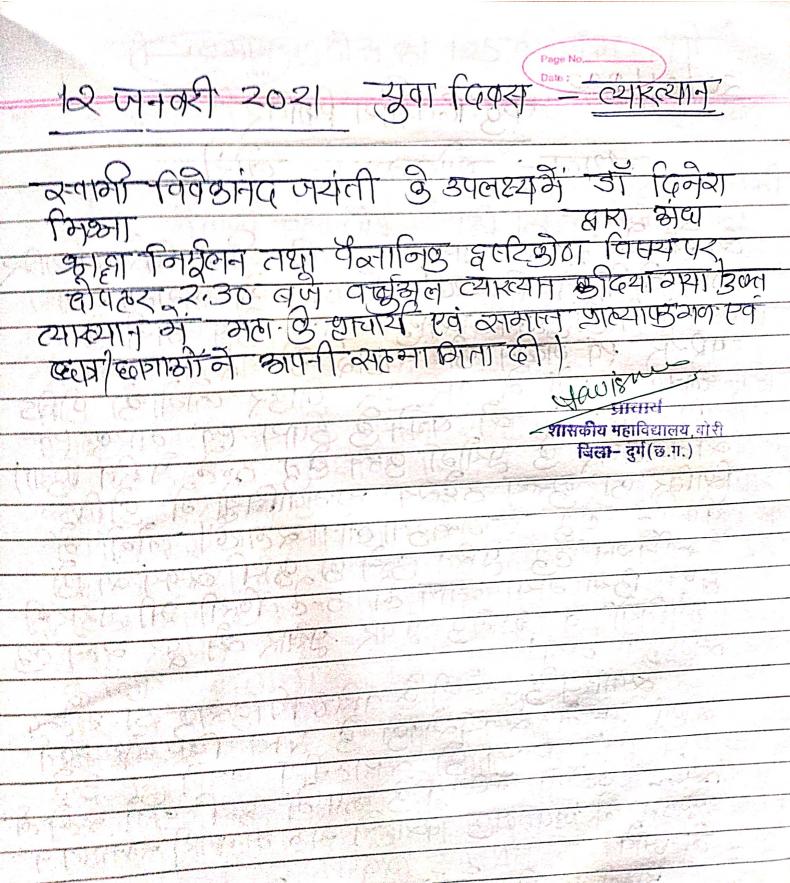

#### सूचना

सभी महाविद्यालय के छात्र छात्रों को सूचित किया जाता है कि रेड क्रॉस सोसाइटी यूनिट शासकीय महाविद्यालय बोरी द्वारा आयोजित (वेबिनर) "Physical & Mental wellness" lecture series 28 फ़रवरी को अपरान्ह 1 से २.३० बजे तक आयोजित किया जाएगा, सभी छात्र छात्राएं इस आयोजन में सम्मिलित होकर आयोजन को सफल बनाएं एवं ज्ञान अर्जित करें

#### REPORT

On

WEBINAR ON "PHYSICAL & MENTAL WELLNESS" LECTURE SERIES ORGANISED BY RED CROSS UNIT BORI SESSION 2021 -2022

DATE OF EVENT: 28.02,2022

By Dr. Samir Jaiswal Asst. Professor Commerce Incharge Red Cross Unit Bori

One Day webinar on "Physical and Mental Wellness", a lecture Series was organized by Red Cross Unit Govt. Naveen College Bori. The Speakers of this lecture series was Dr. Mansi Gulati, Surgeon & Director Gulati Nursing Home Durg and other guest speakers was Dr. Amarnath Sharma, HoD Sociology and YCB Certified Yoga Instructor. The Program was started by Dr. Samir Jaiswal, Incharge Redcross Unit Govt. Naveen College Bori by giving the welcome note and significance of this lecture series and the idea behind starting this lecture series. The idea of starting this lecture series was to create awareness among students regarding physical and mental wellness, especially in this Covid times .Dr Amarnath Sharma share his views regarding physical and mental well ness where Yoga and Meditation plays a significant role in tone up the body and soul. In this tough life one should make Yoga a part of life to make ourself Physically and mentally fit. Dr Mansi Gulati talks about adolescent phase of student's life and discussed about the changes in life that the adolescent child, especially girls in which they have to take special care about themselves. How to deal with the Adolscent girls problems and suggest effective measures and remedies to cope up with the situation . A Vote of Thanks was given by IQAC Incharge Dr. Tapas Mukherjee, HoD English and suggest such kind of series is required in a rural belt.