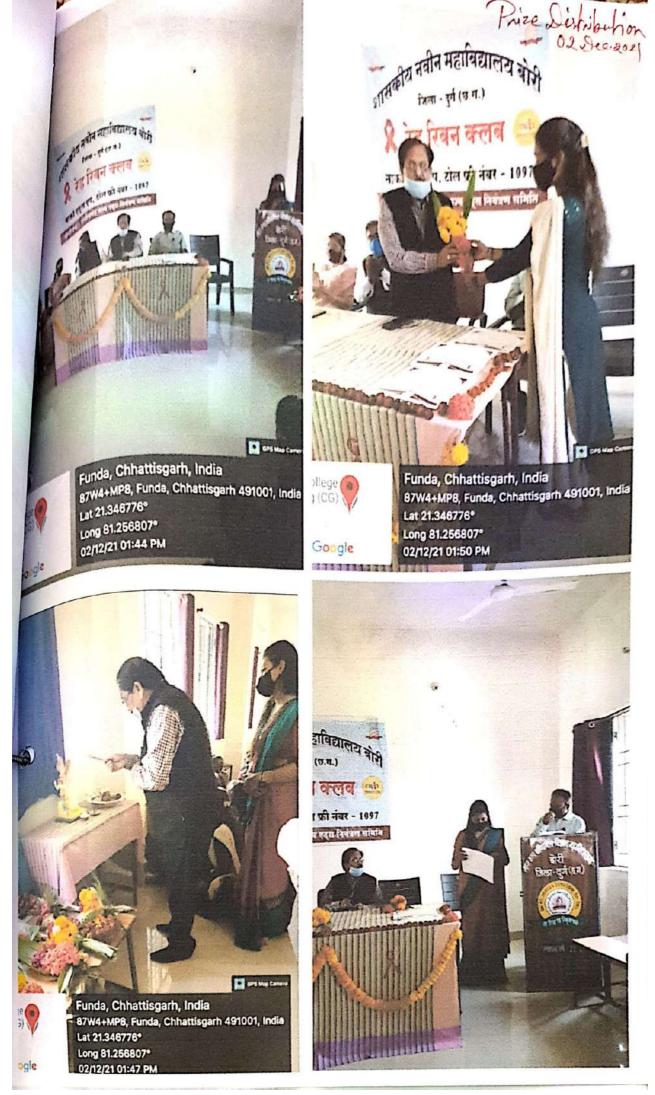

अंतिम दिवस में महाविद्यालय के रेड रिबन क्लब के द्वारा विभिन्न प्रतिभागियों को प्रथम, द्वितीय,तृतीय एवं सांत्वना पुरस्कार महाविद्यालय के प्राचार्य एवं मुख्य अतिथि डॉ आनंद कुमार विश्वकर्मा जी के कर कमलों से प्रदान किया गया। महाविद्यालय के वरिष्ठ प्राध्यापक डॉ. तापस मुखर्जी के द्वारा वर्तमान में फैली कोरोनावायरस एवं एड्स जागरूकता व्याख्यान विस्तार से प्रस्तुत किया गया।

प्राचार्य महोदय ने अपने उद्घोधन में सभी विद्यार्थियों को आह्वान किया कि, एड्ंस के प्रति सभी जागरूक रहें एवं लोगों को भी जागरूक करें। कार्यक्रम का संचालन रेड रिबन प्रभारी श्रीमती कविता ठाकुर एवं अर्थशास्त्र विभागाध्यक्ष डॉ. हंसराज ठाकुर ने किया। इस कार्यक्रम में महाविद्यालय के समस्त प्राध्यापक गण डॉ. तापस मुखर्जी, डॉ. आशा दीवान, डॉ. मीना चक्रवर्ती, डॉ. हंसराज ठाकुर, डॉ.संगीता देवी शर्मा, डॉ. समीर जायसवाल, समस्त अतिथि प्राध्यापक गण, कार्यालय प्रमुख श्री अनिल मिश्रा, कार्यालय स्टाफ योगेश, प्रज्ञा, गजानन एवं महाविद्यालय के समस्त छात्र- छात्राओं ने अधिक से अधिक संख्या में उपस्थित रहकर कार्यक्रम को सफल बनाया। अंत में रेड रिबन कार्यक्रम प्रभारी श्रीमती कविता ठाकुर द्वारा धन्यवाद ज्ञापन किया गया तथा राष्ट्रगान के साथ कार्यक्रम की समाप्ति की गई।