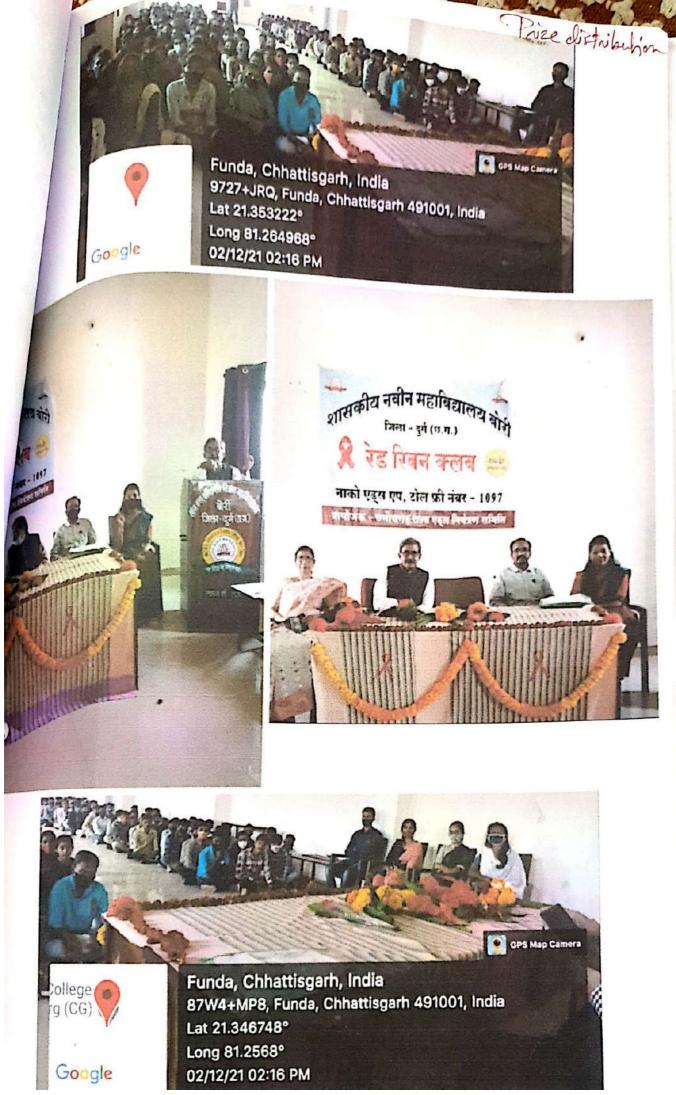

#### रेड रिबन क्लब के द्वारा विश्व एड्स दिवस का आयोजन(01-02 दिसंबर2021)

शासकीय नवीन महाविद्यालय बोरी में विश्व एड्स दिवस के अवसर पर छ.ग. राज्य एड्स नियंत्रण सिमित, रायपुर के तत्वाधान में रेड रिबन क्लब द्वारा दो दिवसीय 1 एवं 2 दिसंबर2021 को विभिन्न कार्यक्रम का आयोजन किया गया, जिसमें रंगोली ,निबंध लेखन ,पोस्टर प्रतियोगिता एवं एड्स जागरूकता रैली भी निकाली गई।तत्पश्चात रेड रिबन प्रभारी श्रीमती कविता ठाकुर के द्वारा रेड रिबन एवं एड्स से जुड़े तथ्यों को छात्रों के समक्ष विस्तार से प्रस्तुत किया गया। विभिन्न प्रतियोगिताओं में निम्न छात्रों ने प्रथम, द्वितीय एवं तृतीय स्थान प्राप्त किया:-

| Ħ. | प्रतियोगिता का नाम | प्रतिभागियों की<br>संख्या | स्थान           | छात्र/ छात्रा का नाम   | कक्षा                 |
|----|--------------------|---------------------------|-----------------|------------------------|-----------------------|
| 01 | रंगोली प्रतियोगिता | 09                        | 1 <sup>st</sup> | ज्योति देशमुख          | B.Com. 1st            |
| -  |                    |                           | 2 <sup>nd</sup> | लीना निषाद             | B.Sc. 1st             |
|    |                    |                           | 3 <sup>rd</sup> | यमित कुमार             | B.A. 1st              |
|    |                    |                           | सांत्वना        | वंदना पटेल, मनीषा साहू | B.Sc.1st, B.Sc.1st    |
| 02 | निबंध प्रतियोगिता  | 20                        | 1 <sup>st</sup> | मनीषा साहू             | B.Sc. 1 <sup>st</sup> |
|    |                    |                           | 2 <sup>nd</sup> | तुलसी निषाद            | B.Sc. final           |
|    |                    |                           | 3 <sup>rd</sup> | मुस्कान राजपूत         | B.Sc.1st              |
| 03 | पोस्टर प्रतियोगिता | 09                        | 151             | दिव्या वर्मा           | B.Sc. final           |
|    |                    |                           | 2 <sup>nd</sup> | कविता चतुर्वेदी        | B.Sc. 2 <sup>nd</sup> |
|    |                    |                           | 3 <sup>rd</sup> | यमित कुमार             | B.A. 1 <sup>st</sup>  |
|    |                    |                           | सांत्वना        | युवराज कुमार           | B.Sc. 2 <sup>nd</sup> |
| 04 | रैली               | 99                        |                 |                        |                       |

अंतिम दिवस में महाविद्यालय के रेड रिबन क्लब के द्वारा विभिन्न प्रतिभागियों को प्रथम, द्वितीय,तृतीय एवं सांत्वना पुरस्कार महाविद्यालय के प्राचार्य एवं मुख्य अतिथि डॉ आनंद कुमार विश्वकर्मा जी के कर कमलों से प्रदान किया गया। महाविद्यालय के वरिष्ठ प्राध्यापक डॉ. तापस मुखर्जी के द्वारा वर्तमान में फैली कोरोनावायरस एवं एड्स जागरूकता व्याख्यान विस्तार से प्रस्तुत किया गया।

प्राचार्य महोदय ने अपने उद्घोधन में सभी विद्यार्थियों को आह्वान किया कि, एड्ंस के प्रति सभी जागरूक रहें एवं लोगों को भी जागरूक करें। कार्यक्रम का संचालन रेड रिबन प्रभारी श्रीमती कविता ठाकुर एवं अर्थशास्त्र विभागाध्यक्ष डॉ. हंसराज ठाकुर ने किया। इस कार्यक्रम में महाविद्यालय के समस्त प्राध्यापक गण डॉ. तापस मुखर्जी, डॉ. आशा दीवान, डॉ. मीना चक्रवर्ती, डॉ. हंसराज ठाकुर, डॉ.संगीता देवी शर्मा, डॉ. समीर जायसवाल, समस्त अतिथि प्राध्यापक गण, कार्यालय प्रमुख श्री अनिल मिश्रा, कार्यालय स्टाफ योगेश, प्रज्ञा, गजानन एवं महाविद्यालय के समस्त छात्र- छात्राओं ने अधिक से अधिक संख्या में उपस्थित रहकर कार्यक्रम को सफल बनाया। अंत में रेड रिबन कार्यक्रम प्रभारी श्रीमती कविता ठाकुर द्वारा धन्यवाद ज्ञापन किया गया तथा राष्ट्रगान के साथ कार्यक्रम की समाप्ति की गई।