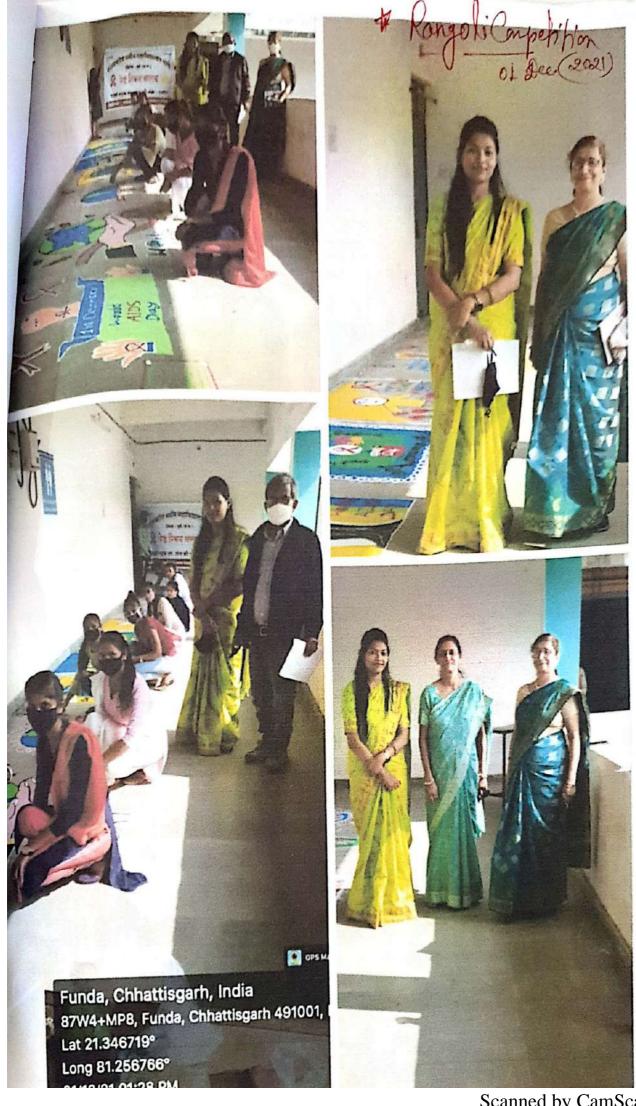

#### रेड रिबन क्लब के द्वारा विश्व एड्स दिवस का आयोजन(01-02 दिसंबर2021)

शासकीय नवीन महाविद्यालय बोरी में विश्व एड्स दिवस के अवसर पर छ.ग. राज्य एड्स नियंत्रण सिमित, रायपुर के तत्वाधान में रेड रिबन क्लब द्वारा दो दिवसीय 1 एवं 2 दिसंबर2021 को विभिन्न कार्यक्रम का आयोजन किया गया, जिसमें रंगोली ,निबंध लेखन ,पोस्टर प्रतियोगिता एवं एड्स जागरूकता रैली भी निकाली गई।तत्पश्चात रेड रिबन प्रभारी श्रीमती कविता ठाकुर के द्वारा रेड रिबन एवं एड्स से जुड़े तथ्यों को छात्रों के समक्ष विस्तार से प्रस्तुत किया गया। विभिन्न प्रतियोगिताओं में निम्न छात्रों ने प्रथम, द्वितीय एवं तृतीय स्थान प्राप्त किया:-

| Ħ. | प्रतियोगिता का नाम | प्रतिभागियों की<br>संख्या | स्थान           | छात्र/ छात्रा का नाम   | कक्षा                 |
|----|--------------------|---------------------------|-----------------|------------------------|-----------------------|
| 01 | रंगोली प्रतियोगिता | 09                        | 1 <sup>st</sup> | ज्योति देशमुख          | B.Com. 1st            |
| -  |                    |                           | 2 <sup>nd</sup> | लीना निषाद             | B.Sc. 1st             |
|    |                    |                           | 3 <sup>rd</sup> | यमित कुमार             | B.A. 1st              |
|    |                    |                           | सांत्वना        | वंदना पटेल, मनीषा साहू | B.Sc.1st, B.Sc.1st    |
| 02 | निबंध प्रतियोगिता  | 20                        | 1 <sup>st</sup> | मनीषा साहू             | B.Sc. 1 <sup>st</sup> |
|    |                    |                           | 2 <sup>nd</sup> | तुलसी निषाद            | B.Sc. final           |
|    |                    |                           | 3 <sup>rd</sup> | मुस्कान राजपूत         | B.Sc.1st              |
| 03 | पोस्टर प्रतियोगिता | 09                        | 151             | दिव्या वर्मा           | B.Sc. final           |
|    |                    |                           | 2 <sup>nd</sup> | कविता चतुर्वेदी        | B.Sc. 2 <sup>nd</sup> |
|    |                    |                           | 3 <sup>rd</sup> | यमित कुमार             | B.A. 1 <sup>st</sup>  |
|    |                    |                           | सांत्वना        | युवराज कुमार           | B.Sc. 2 <sup>nd</sup> |
| 04 | रैली               | 99                        |                 |                        |                       |