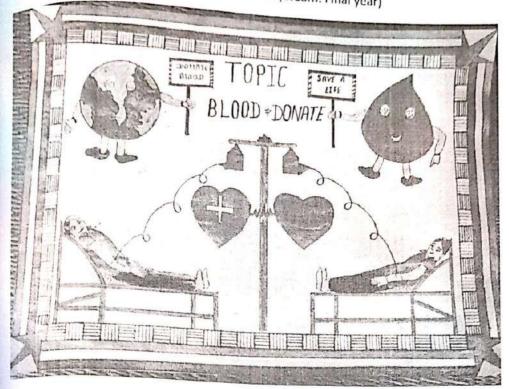

Total student participated in the activity - 22

|                      | WINNER Name                                   | Contact no. | Address                    |
|----------------------|-----------------------------------------------|-------------|----------------------------|
| 1 <sup>st</sup>      | Hemant kumar, (B.Com.III)                     | 7879637100  | Govt. Naveen college,Bori  |
| 2 <sup>nd</sup>      | Yuvraj Dhinde,(B.Sc. 1st year)                | 6268151285  | Govt. Naveen college,Bori  |
| 3 <sup>rd</sup>      | Dhaneshwari Nishad,(B.A.III)                  | 9301364464  | Govt. Naveen college, Bori |
| Campus<br>Ambassador | Lokeshwari Sahu, (B.Sc. 2 <sup>nd</sup> Year) | 6267604403  | Govt. Naveen college,Bori  |

Signature Inchange

Poster marking Competition

1<sup>st</sup> Winner- HEMANT KUMAR (B.Com. Final year)

2<sup>nd</sup> Winner – YUVRAJ KUMAR (B.Sc. 1<sup>st</sup> year)

Ham