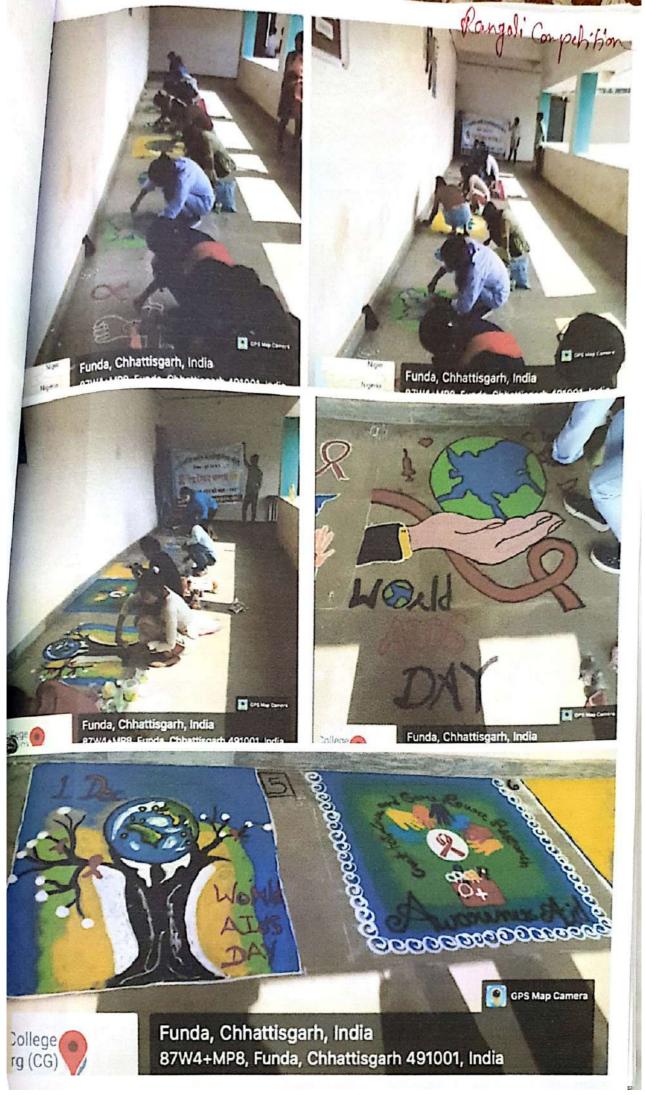

#### रेड रिबन क्लब के द्वारा विश्व एड्स दिवस का आयोजन(01-02 दिसंबर2021)

शासकीय नवीन महाविद्यालय बोरी में विश्व एड्स दिवस के अवसर पर छ.ग. राज्य एड्स नियंत्रण सिमित, रायपुर के तत्वाधान में रेड रिबन क्लब द्वारा दो दिवसीय 1 एवं 2 दिसंबर2021 को विभिन्न कार्यक्रम का आयोजन किया गया, जिसमें रंगोली ,निबंध लेखन ,पोस्टर प्रतियोगिता एवं एड्स जागरूकता रैली भी निकाली गई।तत्पश्चात रेड रिबन प्रभारी श्रीमती कविता ठाकुर के द्वारा रेड रिबन एवं एड्स से जुड़े तथ्यों को छात्रों के समक्ष विस्तार से प्रस्तुत किया गया। विभिन्न प्रतियोगिताओं में निम्न छात्रों ने प्रथम, द्वितीय एवं तृतीय स्थान प्राप्त किया:-

| Ħ. | प्रतियोगिता का नाम | प्रतिभागियों की<br>संख्या | स्थान           | छात्र/ छात्रा का नाम   | कक्षा                 |
|----|--------------------|---------------------------|-----------------|------------------------|-----------------------|
| 01 | रंगोली प्रतियोगिता | 09                        | 1 <sup>st</sup> | ज्योति देशमुख          | B.Com. 1st            |
| -  |                    |                           | 2 <sup>nd</sup> | लीना निषाद             | B.Sc. 1st             |
|    |                    |                           | 3 <sup>rd</sup> | यमित कुमार             | B.A. 1st              |
|    |                    |                           | सांत्वना        | वंदना पटेल, मनीषा साहू | B.Sc.1st, B.Sc.1st    |
| 02 | निबंध प्रतियोगिता  | 20                        | 1 <sup>st</sup> | मनीषा साहू             | B.Sc. 1 <sup>st</sup> |
|    |                    |                           | 2 <sup>nd</sup> | तुलसी निषाद            | B.Sc. final           |
|    |                    |                           | 3 <sup>rd</sup> | मुस्कान राजपूत         | B.Sc.1st              |
| 03 | पोस्टर प्रतियोगिता | 09                        | 151             | दिव्या वर्मा           | B.Sc. final           |
|    |                    |                           | 2 <sup>nd</sup> | कविता चतुर्वेदी        | B.Sc. 2 <sup>nd</sup> |
|    |                    |                           | 3 <sup>rd</sup> | यमित कुमार             | B.A. 1 <sup>st</sup>  |
|    |                    |                           | सांत्वना        | युवराज कुमार           | B.Sc. 2 <sup>nd</sup> |
| 04 | रैली               | 99                        |                 |                        |                       |