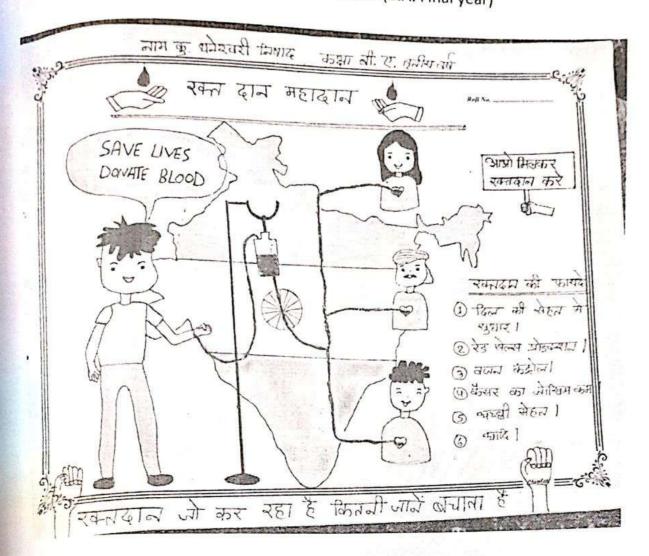

Total student participated in the activity - 22

|                      | WINNER Name                                   | Contact no. | Address                    |
|----------------------|-----------------------------------------------|-------------|----------------------------|
| 1 <sup>st</sup>      | Hemant kumar, (B.Com.III)                     | 7879637100  | Govt. Naveen college,Bori  |
| 2 <sup>nd</sup>      | Yuvraj Dhinde,(B.Sc. 1st year)                | 6268151285  | Govt. Naveen college,Bori  |
| 3 <sup>rd</sup>      | Dhaneshwari Nishad,(B.A.III)                  | 9301364464  | Govt. Naveen college, Bori |
| Campus<br>Ambassador | Lokeshwari Sahu, (B.Sc. 2 <sup>nd</sup> Year) | 6267604403  | Govt. Naveen college,Bori  |

## GOVT. NAVEEN COLLEGE, BORI (C.G.) RED RIBBON CLUB

List of Participants in Awareness Program of New INDIA @75 Campaign

| Sr.No.                                    | Name of Participants | Class                     |                           |
|-------------------------------------------|----------------------|---------------------------|---------------------------|
|                                           | Aman kumar           | B.A 1st year              | Winner                    |
| 1                                         | Manisha sahu         | B A.1                     |                           |
| 2                                         | Nagesh sahu          | BA 3 Year                 |                           |
|                                           | Yash kumar           | Bsc 1st bio               |                           |
| 4                                         | Laxmi patel          | B. Sc. Fainal year maths  |                           |
| 5                                         | Dakeshwari Verma     | B.A.final year            |                           |
| 7                                         | Gopal Nirmal         | BA 1                      |                           |
| 1<br>2<br>3<br>4<br>5<br>6<br>7<br>8<br>9 | Lokeshwari Sahu      | B.Sc III (BIO)            |                           |
| 0                                         | Dameshwari sahu      | BA first year             |                           |
| 10                                        | Nargish Khute        | BSc Bio 1st               |                           |
| 11                                        | Yhemprabha@gmail.com | BA 1st                    |                           |
| 12                                        | Divya verma          | Bsc 2nd year (bio)        |                           |
| 13                                        | Seema Turkarne       | B. Sc. Final year (maths) |                           |
| 14                                        | Dhaneshwari nishad   | B.A.3year                 | Third (3 <sup>rd</sup> )  |
| 15                                        | Madhu                | B.Sc.(Bio) First year     |                           |
| 16                                        | Yuvraj Dhinde        | Class BSc. 1st Bio        | Second (2 <sup>nd</sup> ) |
| 17                                        | Yashwant sinha       | B. A. 1st year            |                           |
| 18                                        | Hemant Kumar         | B. Com final              | First (1st)               |
| 19                                        | Maheshwari khatri    | B.Sc. I (Bio)             |                           |
| 20                                        | Tulkita              | Bsc(III) maths            |                           |
| 21                                        | Kajal Sahu           | B.sc 1 year Bio           |                           |
| 22                                        | Varsha soni          | B.sc.ll year (bio)        |                           |