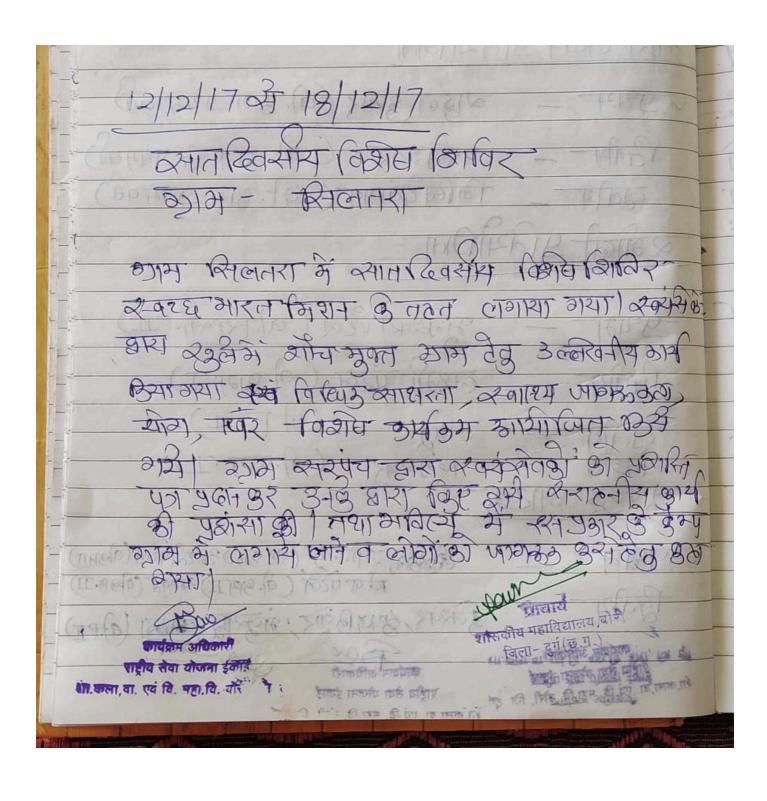

### शासकीय महाविद्यालय-बोरी,जिला - दुर्ग (छ.ग.) राष्ट्रीय सेवा योजना इकाई सत्र 2.016-2017

कार्यक्रम का नाम - 7- DAYS SPECIAL (Amp कार्यक्रम की विधि - 28 Hills to 04 lb 16

उक्त कार्यक्रम में उपस्थित/सम्मिलित प्रतिमागी छात्र-छात्राओं के नाम व उनके इस्ताक्षर निम्म है-

### शासकीय महाविद्यालय-बोरी,जिला - दुर्ग (छ.ग.) राष्ट्रीय सेवा योजना इकाई सत्र 2016-2017

कार्यकम का नाम • 7- DAYS SPECEAL CAMP कार्यकम की तिथि • 28[1]]16 to 04[1][16

उक्त कार्यक्रम में उपस्थित /समिलित प्रतिमागी छात्र-छात्राओं के नाम व उनके हस्ताक्षर निम्न है-