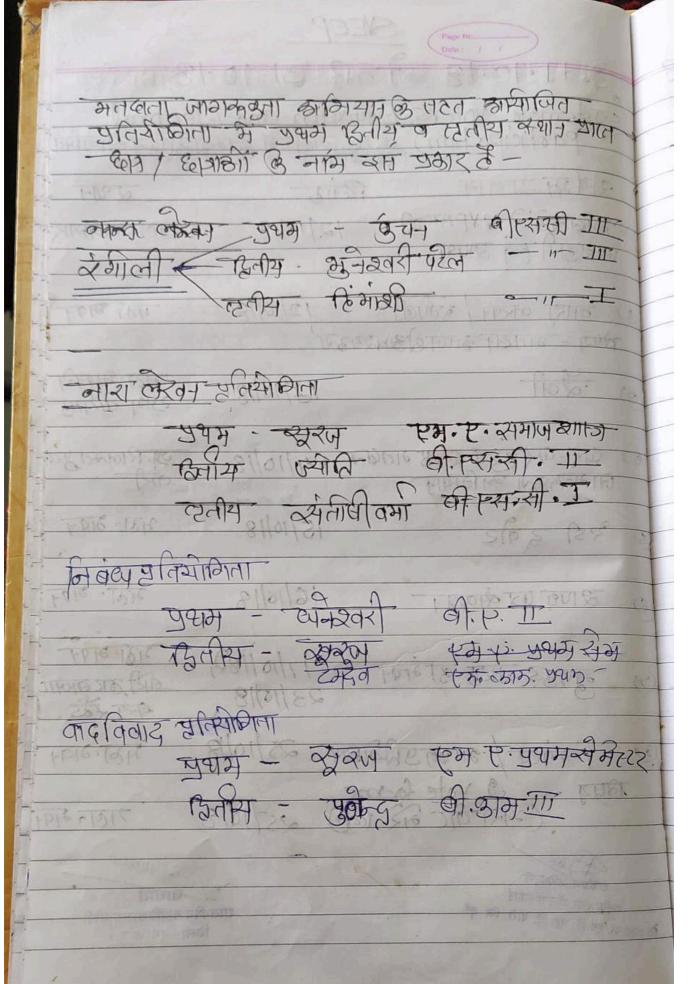

#### Govt. Naveen College Bori List of extension and outreached programmes in session 2016-17

| S.No. | Programme                                                     | Organising unit | No. of participants |
|-------|---------------------------------------------------------------|-----------------|---------------------|
| 1     | Yoga Camp                                                     | NSS             | 30                  |
| 2     | Planting trees                                                | NSS             | 20                  |
| 3     | SWEEP PLAN                                                    | NSS             | _                   |
| 4     | Digital india week                                            | NSS             | 10                  |
| 5     | Health Camp                                                   | NSS             | 30                  |
| 6     | Swachhata Awareness Campaign Rally Various Contests           | NSS             | 30                  |
| 7     | Sadbhavna Rally                                               | NSS             | 40                  |
| 8     | Free medicine distribution campaign on National Deworming day | NSS             | 57                  |
| 9     | One day special camp under swachhata awareness campaign       | NSS             | 25                  |
| 10    | Teachers day - speech, poem, recitation essay writing         | NSS             | 15                  |
| 11    | workshop on 'Voter awareness'                                 | NSS             | 30                  |
| 12    | Making human chain under Swachata awareness Campaign          | NSS             | 45                  |
| 13    | Swachhata Oath                                                | NSS             | 50                  |
| 14    | Swachhata Awareness via banners, slogans & street shows       | NSS             | 25                  |
| 15    | Cultural events on NSS Foundation Day                         | NSS             | 25                  |
| 16    | Celebrating mahatma Gandhi's 150th Birth<br>Anniversary       | NSS             | 52                  |
| 17    | Health check up                                               | NSS             | 22                  |
| 18    | International yoga day                                        | NSS             | 15                  |
| 19    | Informing voters about v.v.machine & oath by nobal Officer    | NSS             | 40                  |
| 20    | 7- days special Camp                                          | NSS             | 50                  |
| 21    | Swami Vivekanand jayanti                                      | NSS             | 10                  |
| 22    | NSS sthapana diwas                                            | NSS             | 50                  |
| 23    | Rashtriy krimi mukti diwas                                    | NSS             | 80                  |
| 24    | Vividh saksharta club ka gathan                               | NSS             | 15                  |
| 25    | Rashtriy matdata diwas                                        | NSS             | 46                  |
| 26    | Health check up                                               | Red cross       | 22                  |

#### Govt. Naveen College Bori List of extension and outreached programmes in session 2018-19

| S.No. | Programme                                                                       | Organising unit | No. of participants |
|-------|---------------------------------------------------------------------------------|-----------------|---------------------|
| 1     | Legal awareness camp                                                            | NSS             | 45                  |
| 2     | Swami Vivekanand jayanti                                                        | NSS             | 50                  |
| 3     | Guiding & informing Volunteers about Project work for C – Certificate           | NSS             | 3                   |
| 5     | Exam & interview for B – Certificate                                            | NSS             | 16                  |
| 5     | Preparing & guiding 12 Volunteers for interview for paralegal volunteers        | NSS             | 12                  |
| 6     | Sweep Nodal Officer Best Work Certificate<br>Recived by Durg district Collector | NSS             | 1                   |
| 7     | Yoga Camp                                                                       | NSS             | 30                  |
| 8     | Planting trees                                                                  | NSS             | 30                  |
| 9     | Swachhata Awareness Campaign Rally<br>Various Contests                          | NSS             | 35                  |
| 10    | Sadbhavna Rally                                                                 | NSS             | 35                  |
| 11    | Leprosy & Dengue epidemic awareness programme                                   | NSS             | 50                  |
| 12    | Free medicine distribution campaign on National Deworming day                   | NSS             | 50                  |
| 13    | One day special camp under swachhata awareness campaign                         | NSS             | 38                  |
| 14    | workshop on 'Voter awareness'                                                   | NSS             | 50                  |
| 15    | Swachhata Oath                                                                  | NSS             | 33                  |
| 16    | One day swachhata Campaign in College<br>Campus                                 | NSS             | 48                  |
| 17    | Informing voters about V.V.PAT machine & oath by nodal Officer                  | NSS             | 57                  |
| 18    | Door to Door voter awareness Campaign                                           | NSS             | 50                  |
| 19    | Street show on voter awareness                                                  | NSS             | 10                  |
| 20    | National Tobacco Control Programme for health awareness                         | NSS             | 46                  |
| 21    | Health check up                                                                 | Red cross       | 30                  |
| 22    | B.D.Camp,seminar,Com.                                                           | Red Ribbon club | 46                  |