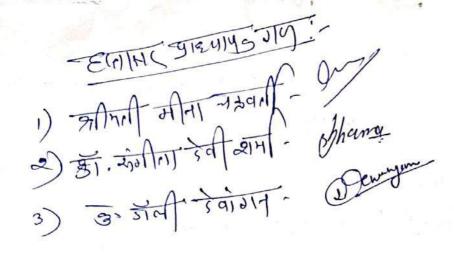

मा Principal

## SEMINAR PRESENTATION ABOUT "AIDS"

Date :- 30 November 2018

Place :- B.Sc. 1<sup>st</sup> Year Class room ,Govt. Naveen College,Bori

Time:- 2.30 pm to 3.30 pm

आज दिनांक महाविद्यालय में एड्स जागरूकता कार्यक्रम के तहत सेमिनार का आयोजन किया गया | जिसमें महाविद्यालय के सभी छात्र छात्राओं को एड्स से जुड़े सभी पहलुओं पर चर्चा की गई तथा मेरे अर्थात श्रीमती कविता ठाकुर के द्वारा एक प्रेजेंटेशन एड्स से रिलेटेड प्रस्तुत किया गया, साथ ही इस टॉपिक से रिलेटेड डाउट्स भी क्लियर किए गए।

सेमिनार में हमारे विज्ञान संकाय के प्राध्यापक श्रीमती मीना चक्रवर्ती ,श्रीमती डॉ. संगीता देवी शर्मा, कुमारी डॉली देवांगन मौजूद थी।

उक्त कार्यक्रम को सफल बनाने के लिए महाविद्यालय के सभी संकाय के छात्र छात्राओं ने इस में बढ़ चढ़कर हिस्सा दिया ।

(Yoth Red Ribbon)

Govt. College, Borl Dist.-Durg (C.G.)





15000

| -P141                | - P511   | ह (स्वाग)        |
|----------------------|----------|------------------|
| ा संताबर             |          | (29 Hishad       |
| विल्ली पटेला         | B.A.III. | 3049-            |
| भार कारिया           | B.A.I    | Charolan Bhorshi |
| (14) तेमान्द         | B.ComIII | Francia .        |
| <u> 15</u> - हारेशनर | B. ComI  | हरिशेनर          |
| (G) - मांट्युरी      | B. SCII  | niezant<br>Abal  |
| ि निर्मा             | B.A.I    | η ε jeς ( τη )   |
| (18) 31W21           | B. com I | - Huy            |









20(9-19)

#### कार्यालय प्राचार्य शासकीय महाविद्यालय- बोरी, जिला- दुर्ग (छ.ग.)

दिनांक- २९ | 11 | २०१२

सूचना

महाविद्यालय के समस्त अधिकारी ,कर्मचारी एवं छात्र -छात्राओं को सूचित किया जाता है कि "यूथ रेड रिबन "के द्वारा दिनांक 30