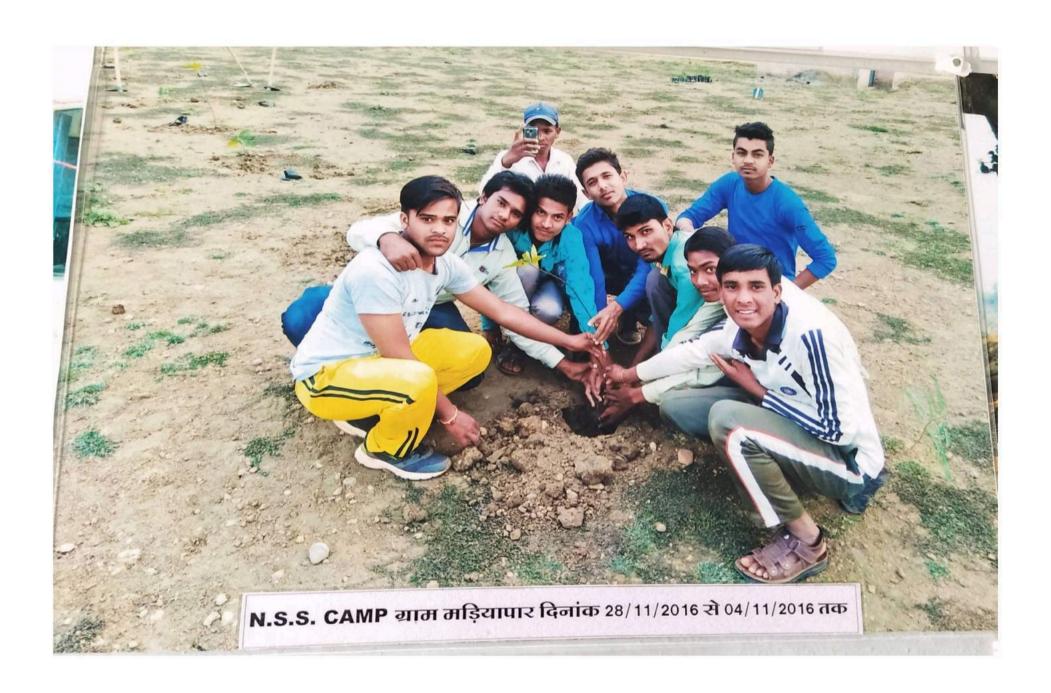

### शासकीय महाविद्यालय-बोरी,जिला - दुर्ग (छ.ग.) राष्ट्रीय सेवा योजना इकाई सत्र 2.016-2017

कार्यक्रम का नाम - 7- DAYS SPECIAL (Amp कार्यक्रम की विधि - 28 Hills to 04 lb 16

उक्त कार्यक्रम में उपस्थित/सम्मिलित प्रतिमागी छात्र-छात्राओं के नाम व उनके इस्ताक्षर निम्म है-

### शासकीय महाविद्यालय-बोरी,जिला - दुर्ग (छ.ग.) राष्ट्रीय सेवा योजना इकाई सत्र 2016-2017

कार्यकम का नाम • 7- DAYS SPECEAL CAMP कार्यकम की तिथि • 28[1]]16 to 04[1][16

उक्त कार्यक्रम में उपस्थित /समिलित प्रतिमागी छात्र-छात्राओं के नाम व उनके हस्ताक्षर निम्न है-