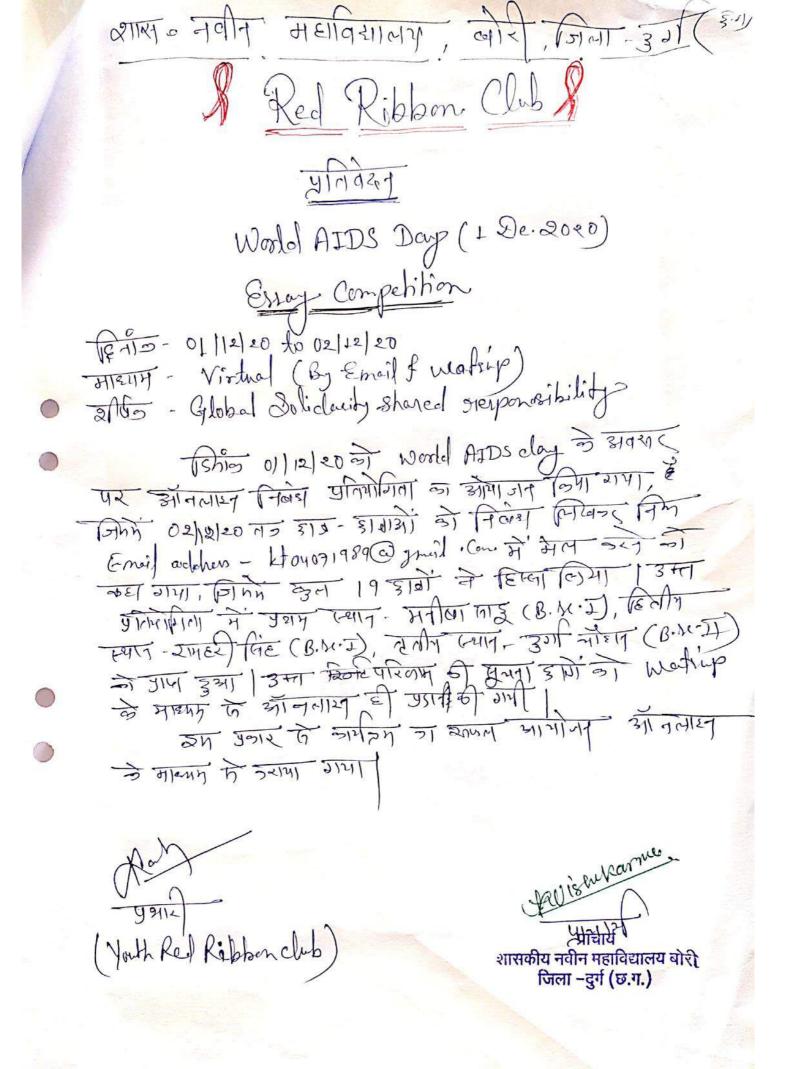

#### Govt. Naveen College Bori List of extension and outreached programmes in session 2019-20

| S.No. | Programme                                                                      | Organising unit | No. of participants |
|-------|--------------------------------------------------------------------------------|-----------------|---------------------|
| 1     | Guiding & informing Volunteers about                                           | NSS             | 15                  |
|       | Project work for C – Certificate                                               |                 |                     |
| 2     | Exam & interview for B – Certificate                                           | NSS             | 10                  |
| 3     | Preparing & guiding 12 Volunteers for                                          | NSS             | 12                  |
|       | interview for paralegal volunteers                                             |                 |                     |
| 4     | Yoga Camp                                                                      | NSS             |                     |
| 5     | Planting trees                                                                 | NSS             | 35                  |
| 6     | Digital india week                                                             | NSS             | 20                  |
| 7     | Health Camp                                                                    | NSS             | 25                  |
| 8     | Swachhata Awareness Campaign Rally Various Contests                            | NSS             | 40                  |
| 9     | Free medicine distribution campaign on National Deworming day                  | NSS             | 48                  |
| 10    | One day special camp under swachhata awareness campaign                        | NSS             | 55                  |
| 11    | Conference on Swachhata                                                        | NSS             | 52                  |
| 12    | Mass Swachhata Signature Campaign                                              | NSS             | 50                  |
| 13    | Speech essay writing, sloganwriting,                                           | NSS             | 40                  |
|       | drawing & banner Poster Contests on 'swachhata hi sewa'                        |                 |                     |
| 14    | One day swachhata Campaign in College                                          | NSS             | 48                  |
|       | Campus                                                                         |                 | .0                  |
| 15    | Celebrating mahatma Gandhi's 150th Birth                                       | NSS             | 46                  |
|       | Anniversary                                                                    |                 |                     |
| 16    | Rally, Poem, Slogn making, music & essay Writing Competition on Gandhi Jayanti | NSS             | 48                  |
| 17    | Career Counselling by subject experts                                          | NSS             | 38                  |
| 18    | 7- days special Camp                                                           | NSS             | 50                  |
| 19    | Workshop on 'Aids Day by experts'                                              | NSS             | 46                  |
| 20    | Human Rights day                                                               | NSS             | 38                  |
| 21    | National Tobacco Control Programme for                                         | NSS             | 37                  |
|       | health awareness                                                               | ~~              |                     |
| 22    | Swami Vivekanand jayanti                                                       | NSS             | 50                  |
| 23    | Health check up                                                                | Red cross       | 35                  |
| 24    | Seminar,Rally                                                                  | Red Ribbon club | 65                  |