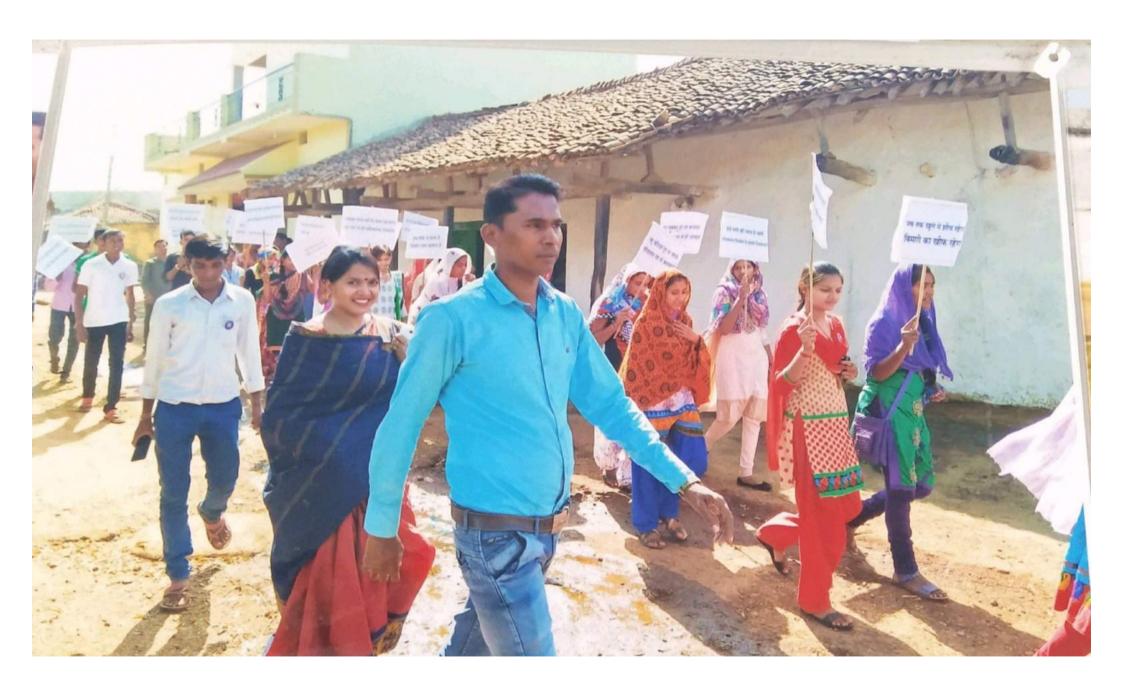

### शासकीय महाविद्यालय-बोरी,जिला - दुर्ग (छ.ग.) राष्ट्रीय सेवा योजना इकाई सत्र 2.016-2017

कार्यक्रम का नाम - 7- DAYS SPECIAL (Amp कार्यक्रम की विधि - 28 Hills to 04 lb 16

उक्त कार्यक्रम में उपस्थित/सम्मिलित प्रतिमागी छात्र-छात्राओं के नाम व उनके इस्ताक्षर निम्म है-

### शासकीय महाविद्यालय-बोरी,जिला - दुर्ग (छ.ग.) राष्ट्रीय सेवा योजना इकाई सत्र 2016-2017

कार्यकम का नाम • 7- DAYS SPECEAL CAMP कार्यकम की तिथि • 28[1]]16 to 04[1][16

उक्त कार्यक्रम में उपस्थित /समिलित प्रतिमागी छात्र-छात्राओं के नाम व उनके हस्ताक्षर निम्न है-