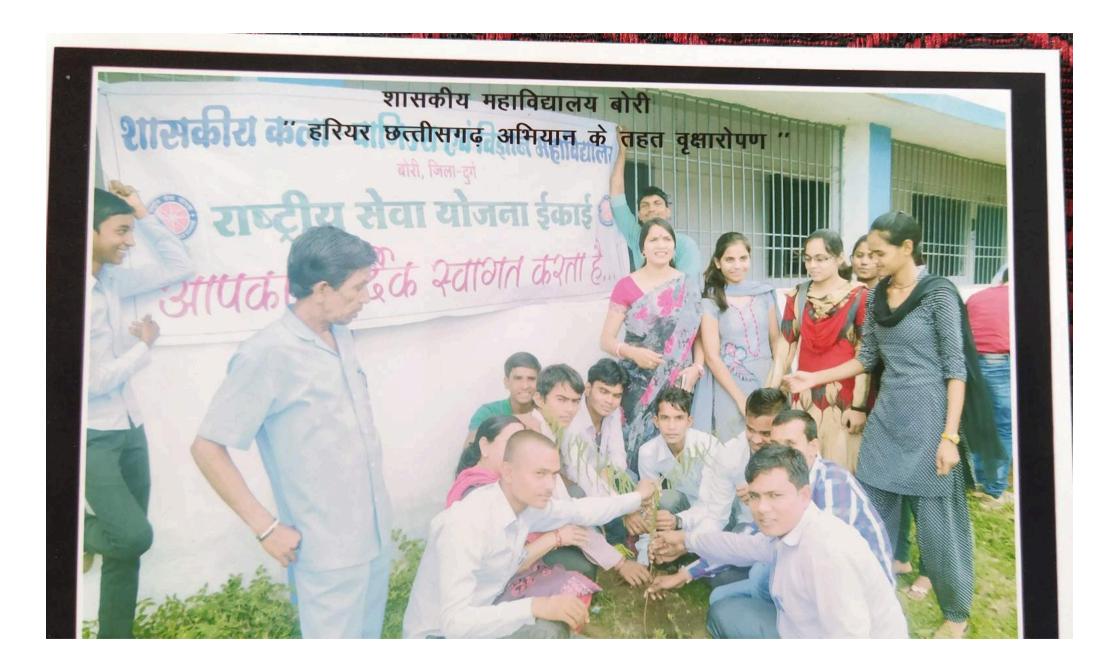

#### राष्ट्रीय सेवा योजना वार्षिक कलेण्डर सत्र

| माह                                   | कार्यक्रम                                             | विवरण                                                                                                                                                                                                                                                                                                                             |
|---------------------------------------|-------------------------------------------------------|-----------------------------------------------------------------------------------------------------------------------------------------------------------------------------------------------------------------------------------------------------------------------------------------------------------------------------------|
| জুলার্ছ<br>(N)                        | (म) श.शं.यो के स्वयंत्रीयको का<br>पंजीवन              | गाव से दिलीय सम्बाद तक यह कार्य पूर्ण किया जाए।                                                                                                                                                                                                                                                                                   |
| प्रैपतिक प्रतिदेश<br>(अप्रेट मई, जून) | (५) स्वयंत्रीयको का समिनुष्यीकरण                      | न्यतिकालम् सुननं जी तिथि से 25 दिन से अंदर राजीशृत जान / जानजी की सूची<br>अलग अलग दर्शाते पुर किरविधालमः तो मंजी जाए। तथा इनजी अनिवार्ध<br>अनिमृत्यीकरण जिसा जार।                                                                                                                                                                 |
|                                       | (श) संख्या सार पर सलाहकार<br>समिति का गतन एवं देवक    | कार्यक्रम की कमरेका एवं राज्ये में प्रवेश (Jean NAS) के लिए छात्र — काळाजी को प्रेरित<br>करना। तथा वर्षकर इकाई की गतिरितियोगी की कमरेका तैयार करना।                                                                                                                                                                               |
|                                       | (द) पीमारोपण / प्रांगण<br>चीन्द्रपीकरण                | ससेयो इकाईयो अपने शतका की शताई एवं परिसर में प्रीक्षरीयण करें।                                                                                                                                                                                                                                                                    |
|                                       | ह) जल संख्येन<br>वन महोत्सव सचाह<br>(1 से 7 जुलाई तक) | संबंधित विभाग से जानकारी प्राप्त कर कार्य योजना बनाये। वन सहीरसय संप्ताह<br>मानकान परचारा कुतारीयमा कार्यक्रम का कार्योजन क्यानीय निकार्यों व वन विभाग की<br>सहयोग से जिया जायें।                                                                                                                                                 |
|                                       | विश्व जनसंख्या दिवस                                   | भारत में बढ़ती जानरख्या प्राप्त समस्त समस्ताओं की अननी हैं। अन परिचार नियोजन<br>आदि पर स्वास्थ्य किंगांग के सहयोग से वार्यक्रम आयोजित किया जाये।                                                                                                                                                                                  |
| अगस्य                                 | (अ) गीवाचेपण/गीवशंखाण                                 | कार्यों को आक्स्प्रकतानुसार आगानी माहो में भी जारी रखा जा ्सकता है।                                                                                                                                                                                                                                                               |
|                                       | (व) सूक वैक योजना                                     | पुराने आहे से प्रस्ताव का स्थलप तैयार कप रजिस्टर में एम्ट्री करें तथा गये सब में<br>आपरवासतामुख्य आजी को हुन्यू करें।                                                                                                                                                                                                             |
|                                       | (स) गोषधाम में महिला मंडल, युवा<br>मंडल आदि का गठन :  | पान-गोतियो अभियान, एकलाईसी/ एक्स (Dasce meagement) में व्यास्थान व<br>प्रतिकार)                                                                                                                                                                                                                                                   |
|                                       | (द) सद्भावना दिवस, पख्याका का<br>आयोजन।               | सद्नावना व स्वरूप विभागे वे अनिप्रेरण वाले कार्यक्रम किये जाये।                                                                                                                                                                                                                                                                   |
|                                       | स्थतंत्रता दिवस (१५ अगस्त)                            | व्याप्रता दिवस कार्यकर्त में भागीदारी करें।                                                                                                                                                                                                                                                                                       |
| सितांबर                               | (अ) शिक्षक दिवस का आयोजन<br>(६ सिवाम्बर)              | शिक्षकों, पूर्व कार्यक्रम अधिकारियों, जामायों आदि के सम्मान के कार्यक्रम किये जा<br>सकते हैं। गंदी बस्ती सुधार कार्यक्रम, गीव दिल्ए वामी में विकास कार्यक्रम।                                                                                                                                                                     |
|                                       | (ब) साक्षपता दिवस का आयोजन<br>(ह सितान्बर)            | जितों में शाक्षपता विशान के अधिकारियों के साथ मिलकर देखी, आध्यान आदि वार्यकर<br>आयोजित किये जा सकते हैं। गांधे में धाओं जो शाला प्रवेश हेयू उस्साहित करें व<br>साला को छोड़ने वाले घात्रों को पून प्रवेश हिया जाये। प्रामीण नरिवेश के बान शहरी<br>क्रीडांगिक संस्थानों को अपन शहरी होंच के उच्छ संख्यों का प्रामीण होत्र में अनग। |
|                                       | (श) विशेष शिविर हेतु<br>अभिमुखीकरण                    | स्वयंसेवको को दिशा-निर्वेश, शिवित प्रस्ताव।                                                                                                                                                                                                                                                                                       |
|                                       | (द) विधिक साक्षरता के कार्यक्रम                       | विषय विशेषज्ञी से सलाह लेकर वार्यक्रम बनावें।                                                                                                                                                                                                                                                                                     |
|                                       | (इ) क्यापना दिवस का आयोजन                             | 24 सितंबर को स्थापना दिवस संभव हो तो शहर/कस्ये की समस्य इकाईमा मिलकर<br>एक जगह विभिन्न प्रतिदोगिता व कार्यक्रम आयोजित किये जाये।                                                                                                                                                                                                  |
| अक्टूबर<br>वंजीयन प्रतिवेदन           | (a) स्वेतिशक रक्तयान दिवस<br>(1 अक्टूबर )             | ये कार्य निरंतर चलते रहेगे । छात्रों की सथि के अनुसार कार्यों का बटवार टोसिया<br>बनाकर किया जाए ।                                                                                                                                                                                                                                 |
| 1417 2414                             | ( ब) गीधी जयंती (2 अवदूबर)                            | दिश में धर्म सम्प्रदाय, जाति आभा व क्षेत्र के आधार पर वर्ग विभाजन एवं आंतरिक<br>कलाइ की स्थितियों से बचने हेतु जागरूकता कार्यकमः।                                                                                                                                                                                                 |
|                                       | (स) राष्ट्रीय एकता विवस                               | प्रामीण क्षेत्रं में प्राम विकास हेतु दिवा शिविर।<br>उपयुक्त शीर्षक लेकर प्रतियोगिता का आयोजन राष्ट्रीय एकता. अखंडता पर आयारि<br>विभिन्न कार्यक्रम आयोजित किये जाये।                                                                                                                                                              |
| नवसर                                  | (अ) विशेष शिविर का आयोजन                              | इसके अतिरिक्त स्थानीय समस्याओं को देखते हुए भी आवश्यकतानुसार परियोजना<br>चयन किया जा सकता है।                                                                                                                                                                                                                                     |
|                                       | (ब) बाल दिवस का आयोजन<br>(14 नवम्बर )                 | राष्ट्रीय एकता से संबंधित विविध कार्यकम का आयोजन करे।                                                                                                                                                                                                                                                                             |
|                                       | स) वर्षमी एकता सप्ताह<br>(10 से 25 मदम्बर )           | द्रांगण विकास — कार्यों के लिए विवर्षीय योजनान्द्र कार्यक्रम बनावे जावे और प्रत्येक्त वर्ष के लिए विवर्षीय योजनान्द्र कार्यक्रम बनाया जाये और प्रत्येक्त वर्ष के लिए निश्चित लक्ष्य निर्धारित किया जाये।                                                                                                                          |
| to long to                            | (द) सलाहकार समिति की दूसरी<br>बैठक                    | महाविद्यालयीन सलाहकार समिति बैठक में गणमान्य नागरिकों को आमंत्रित कर<br>पूरी गोजना बनाई जायें सध्य अपने द्वारा किये गये कार्यों की जानकारी यी जा<br>अग्ने के लिए कार्य ग्रीजना तैयार की जायें।                                                                                                                                    |