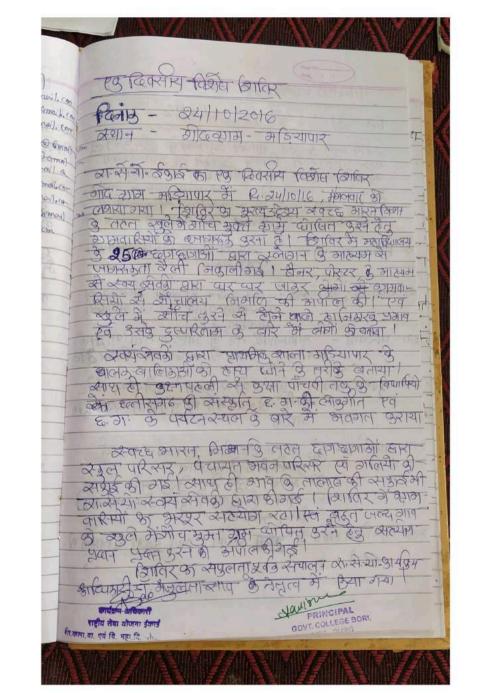

### शासकीय महाविद्यालय-बोरी,जिला - दुर्ग (छ.ग.) राष्ट्रीय सेवा योजना इकाई सत्र 2.016-2017

कार्यक्रम का नाम - 7- DAYS SPECIAL (Amp कार्यक्रम की विधि - 28 Hills to 04 lb 16

उक्त कार्यक्रम में उपस्थित/सम्मिलित प्रतिमागी छात्र-छात्राओं के नाम व उनके इस्ताक्षर निम्म है-

### शासकीय महाविद्यालय-बोरी,जिला - दुर्ग (छ.ग.) राष्ट्रीय सेवा योजना इकाई सत्र 2016-2017

कार्यकम का नाम • 7- DAYS SPECEAL CAMP कार्यकम की तिथि • 28[1]]16 to 04[1][16

उक्त कार्यक्रम में उपस्थित /समिलित प्रतिमागी छात्र-छात्राओं के नाम व उनके हस्ताक्षर निम्न है-