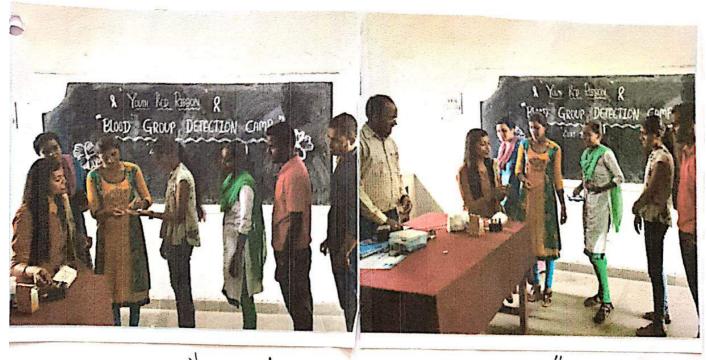

#### Govt. Naveen College Bori List of extension and outreached programmes in session 2018-19

| S.No. | Programme                                                                       | Organising unit | No. of participants |
|-------|---------------------------------------------------------------------------------|-----------------|---------------------|
| 1     | Legal awareness camp                                                            | NSS             | 45                  |
| 2     | Swami Vivekanand jayanti                                                        | NSS             | 50                  |
| 3     | Guiding & informing Volunteers about Project work for C – Certificate           | NSS             | 3                   |
| 5     | Exam & interview for B – Certificate                                            | NSS             | 16                  |
| 5     | Preparing & guiding 12 Volunteers for interview for paralegal volunteers        | NSS             | 12                  |
| 6     | Sweep Nodal Officer Best Work Certificate<br>Recived by Durg district Collector | NSS             | 1                   |
| 7     | Yoga Camp                                                                       | NSS             | 30                  |
| 8     | Planting trees                                                                  | NSS             | 30                  |
| 9     | Swachhata Awareness Campaign Rally<br>Various Contests                          | NSS             | 35                  |
| 10    | Sadbhavna Rally                                                                 | NSS             | 35                  |
| 11    | Leprosy & Dengue epidemic awareness programme                                   | NSS             | 50                  |
| 12    | Free medicine distribution campaign on National Deworming day                   | NSS             | 50                  |
| 13    | One day special camp under swachhata awareness campaign                         | NSS             | 38                  |
| 14    | workshop on 'Voter awareness'                                                   | NSS             | 50                  |
| 15    | Swachhata Oath                                                                  | NSS             | 33                  |
| 16    | One day swachhata Campaign in College<br>Campus                                 | NSS             | 48                  |
| 17    | Informing voters about V.V.PAT machine & oath by nodal Officer                  | NSS             | 57                  |
| 18    | Door to Door voter awareness Campaign                                           | NSS             | 50                  |
| 19    | Street show on voter awareness                                                  | NSS             | 10                  |
| 20    | National Tobacco Control Programme for health awareness                         | NSS             | 46                  |
| 21    | Health check up                                                                 | Red cross       | 30                  |
| 22    | B.D.Camp,seminar,Com.                                                           | Red Ribbon club | 46                  |