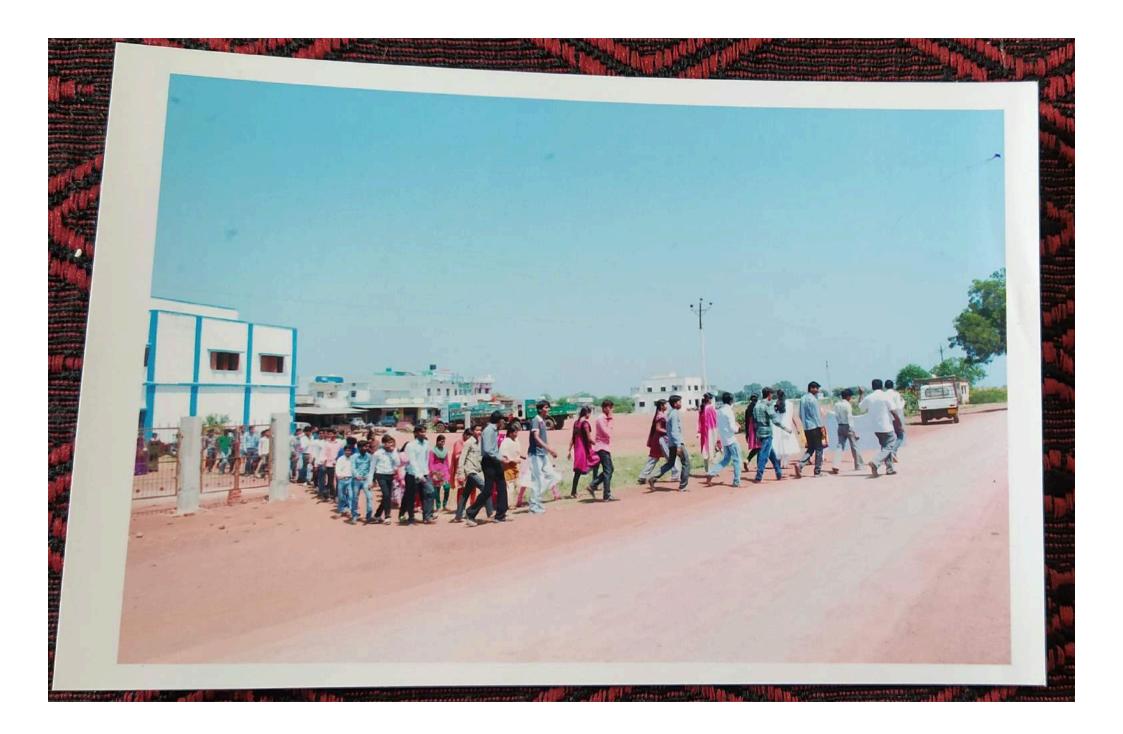

onlege Borl Dist. Durg (C.G.)

1/8/17 के 8/8/17 विविध प्रतियोगिता य-वर्ष्ता जाग्यकता देव मराः परिसरा में निवंध्य, नारा लेखन, चित्रक्ला, प्रतियोगिता का अञ्चलन किया गया। निषंद्य प्रतिर्योगिता का विषय पा न्याने । विषय पा न्याने विषय पा न्याने । विषय पा न्याने विषय पा न्याने । प्रतियोगिता में विजेता जित भावियों के नाम बत्त प्रार्ट, चित्रपुला प्रतियोगिना - प्रथम - यूमुजी (वि ए.म) द्वितीय - योभेश्वर्पीड्य (वी प्राम म) स्ट्रतीय - लक्ष्मी पटेल (वी जाम म नारालेखन यतियोधार्गा-प्रथम - निध्य देवांगन की आम म हितीय - विद्रुग देशमुख वी आम म नृतीय - व्योभिश्वर पाईस वी आम म पिक्रोध प्रसन्तर - बिंदेखरी पटेल बी ए. म प्यमं - खदमीवर्मा बी छामः म हितीय चलस्मीपटेल बी छामः म नेजयुष्टमार बी छामः म स्तीय - म लिल्ला स्तार्थ बारः म म विद्यरी परेल बी राम निर्हास्य अतियोगिता शासकीय महाविद्यालय, वोरी जिला- दुर्ग(छ.ग.)





## शासकीय महाविद्यालय-बोरी,जिला - दुर्ग (छ.ग.) राष्ट्रीय सेवा योजना इकाई सत्र ... 2017-2018

कार्यक्रम का नाम — ७-००१५ ६ ९६८१ में ८००० कार्यक्रम की तिथि - 12/12/17 to 18/12/17

उक्त कार्यक्रम में उपस्थित/सम्मिलित प्रतिमागी छात्र—छात्राओं के नाम व उनके हस्ताक्षर निम्न है—

|     |                                  | 70-     |                |
|-----|----------------------------------|---------|----------------|
| क.  | छात्र – छात्रा का नाम<br>अवय वसी | कक्षा   | हस्ताक्षर      |
| - 1 | अन्य प्रमा                       | Bomj    | May            |
| 2   | मूहा मिर्ग                       | B com 1 | 4ि।            |
| 3   | वंपि वमी                         | Browl   | Jackla         |
| 4   | अकी हा।<br>मोनिका कर यप          | Blamz   | Akeunsha       |
| 5   | म्मीनकी कर्यप