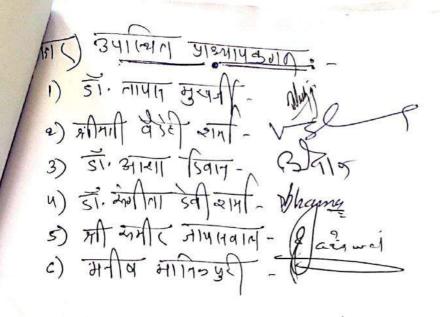

िसमें महाविद्यालय की बीए, बीएससी व बीकॉम संकाय से जुड़े छात्रों को प्रारंभ में AIDS से जुड़े अनेक पहलुओं पर चर्चा की गई जिसके पश्चात निबंध प्रतियोगिता का आयोजन किया गया। जिसका विषय था 'एड्स जागरूकता'। उक्त प्रतियोगिता में छात्रों ने बढ़ चढ़कर हिस्सा लिया।

प्रतियोगिता में प्रथम स्थान राधिका बीएससी सेकंड ईयर, द्वितीय स्थान बिंदिया बीए फाइनल ईयर व तृतीय स्थान सरिता बीएससी फाइनल ईयर को प्राप्त हुआ| उक्त कार्यक्रम में हमारे महाविद्यालय की प्राचार्य डॉ आनंद विश्वकर्मा मौजूद थे साथ ही महाविद्यालय के अन्य स्टाफ डॉ. तापस मुखर्जी, श्रीमती डॉ. आशा दीवान डॉ.अमरनाथ शर्मा श्रीमती मीना चक्रवर्ती,डॉ. हंसराज ठाकुर,डॉ. संगीता देवी शर्मा व श्री समीर जैसवाल उपस्थित रहे तथा कार्यक्रम को सफल बनाने में सहयोग प्रदान किया|

(Youth Red Ribbon)

श्रीमती कविता ठाकुर

Principal
Govt. College, Borl
Dist.-Durg (C.G.)



EULISI ( 24/5)

|      |                | ELLING DIVAI     | 0/0/0          |
|------|----------------|------------------|----------------|
| 9.   | नाम            | 7 11             | - हानावा       |
| 1    | अगरती          | B.SCII           | आरती           |
| 2    | 10041          | 887              | दिया           |
| (3)  | <u> व्य</u> ाप | Beseil           | - Sung         |
| (q)  | Rajni          | B. 3c.Ⅲ          | Rajni          |
|      | ·Savita        | BSCIII           | Sarita         |
|      | चेना पटेल      | BAT              | न्त्रेलन पटेल  |
| (2)  | . र-पता        | 8. A II          | Rachang        |
| 9    | 1000-4         | B. A. I          | 2-100-5        |
| Q    | तु वत (अप)     | B. Sc.I          | Ruplata        |
| 9    | मधु            | <b>B.Sc.</b>