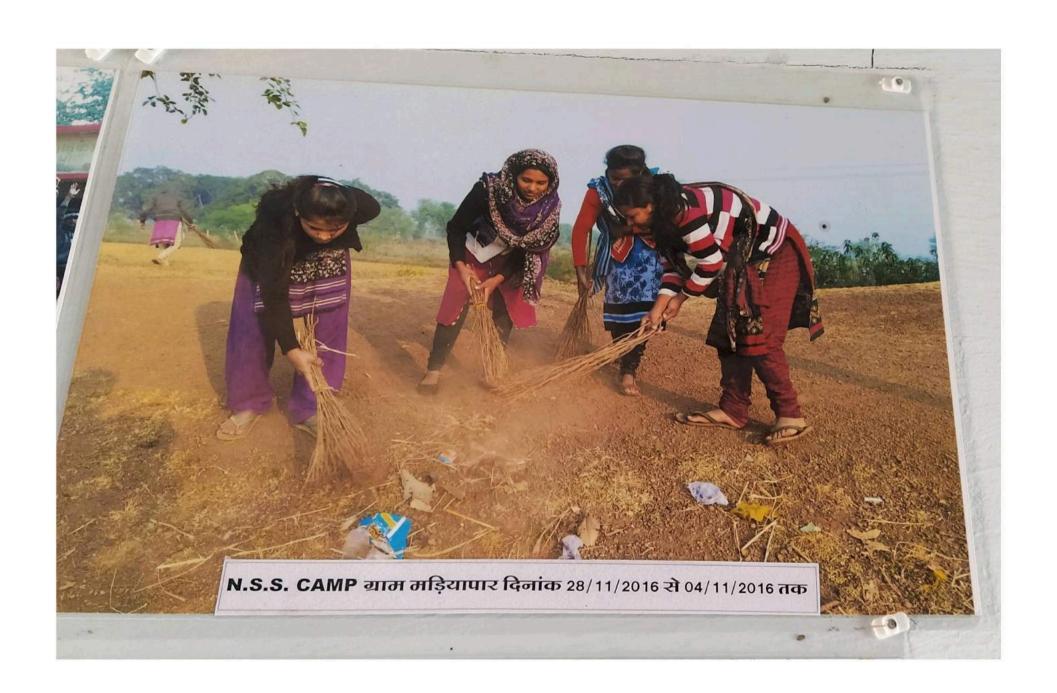

### शासकीय महाविद्यालय-बोरी,जिला - दुर्ग (छ.ग.) राष्ट्रीय सेवा योजना इकाई सत्र 2.016-2017

कार्यक्रम का नाम - 7- DAYS SPECIAL (Amp कार्यक्रम की विधि - 28 Hills to 04 lb 16

उक्त कार्यक्रम में उपस्थित/सम्मिलित प्रतिमागी छात्र-छात्राओं के नाम व उनके इस्ताक्षर निम्म है-

### शासकीय महाविद्यालय-बोरी,जिला - दुर्ग (छ.ग.) राष्ट्रीय सेवा योजना इकाई सत्र 2016-2017

कार्यकम का नाम • 7- DAYS SPECEAL CAMP कार्यकम की तिथि • 28[1]]16 to 04[1][16

उक्त कार्यक्रम में उपस्थित /समिलित प्रतिमागी छात्र-छात्राओं के नाम व उनके हस्ताक्षर निम्न है-