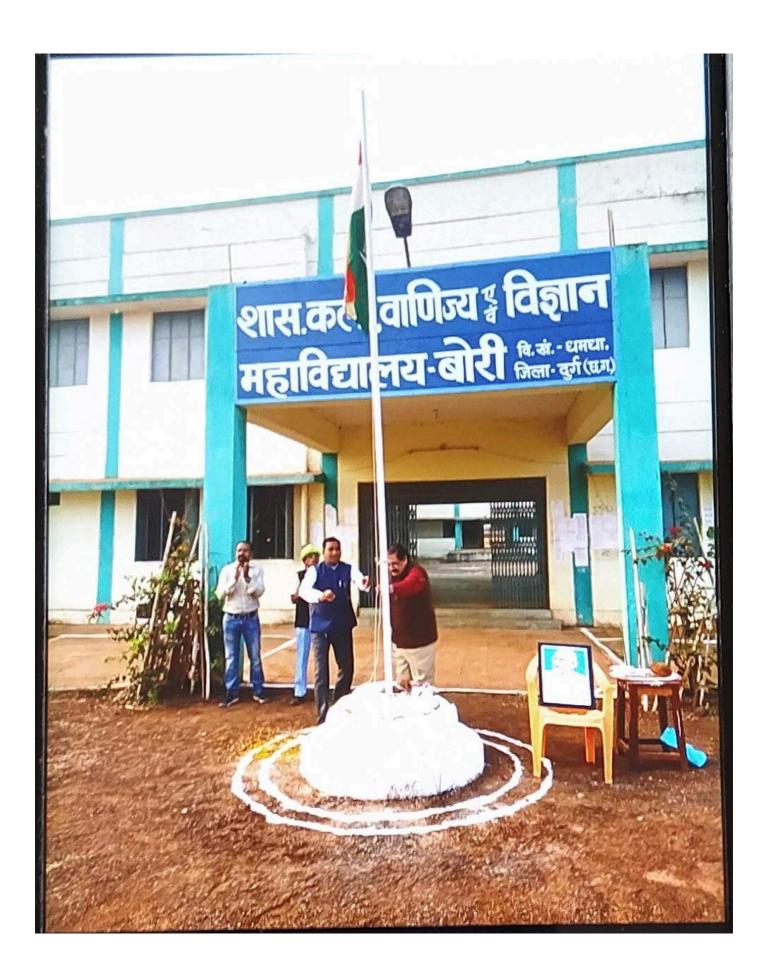

|            | om मिनो ।         |
| 12 नार्षेठा                                              | - 11-      | (12 ndrani        |
| २० प्रजा                                                 | -1.0       | Bhawest           |
| 20 3017                                                  | Ma a       | मुजा-             |
|                                                          |            |                   |
|                                                          |            |                   |
| (a.4) · Ju. mail                                         |            |                   |
|                                                          |            |                   |

(ना मुनता साव) स. कार्यक्रम अधिकारी

Govt. Neveen Cotlege Borl
Dist. Durg (C.G.)



14 Parias 2020 एवं ख्रीविड नेवा किमियान डेलाने डे उद्देश्य की अस्रोजन छिरा 181192 31 योघाल (अरेरिन) जा पाल्न स्थात है है है। हिर्मादिक राजिल र में देवयं सेवडीं छारा निका अर्थ वर्गपादित विष्ट गए भाकाम में धर-धर जाउद अविड-19 के मल प्रलाने डा अय प्रयानमा गम्बिदार लिनां को अस्य लिमाने नियमित राप ब्योने प द्विरो जनाये वरवने aPAT 1 ्भाम बीर हार वाजार नथल हो न प्यायत भवन के अभागने में बन की अपार्ड, वाहर परिस श्म केंद्र बीरी विया गया अस्वरहता दिल दिवस असप में अलया ग्रमा वाध्यस्य के प्रलने व्ये ब्राया ग्रेया

कार्यक्रम् अधिकारी राष्ट्रीय सेवा योजना ईकाई शा.कला,या. एवं वि. महा.वि. वोर

प्राचाय विद्यालय बोसे अहि कि मान्स्य कार्य की स बिला- दुर्ग (छ.ग.)

(1)03) TELLERIE कार्योहरू ग्रा 20-21

सामकीय महाविद्यालय-बोरी, जिला - हुर्ग (छ.स.)

राष्ट्रीय सेवा योजना इकाई

कार्यक्रम का नाम

कार्यक्रम की तिथि