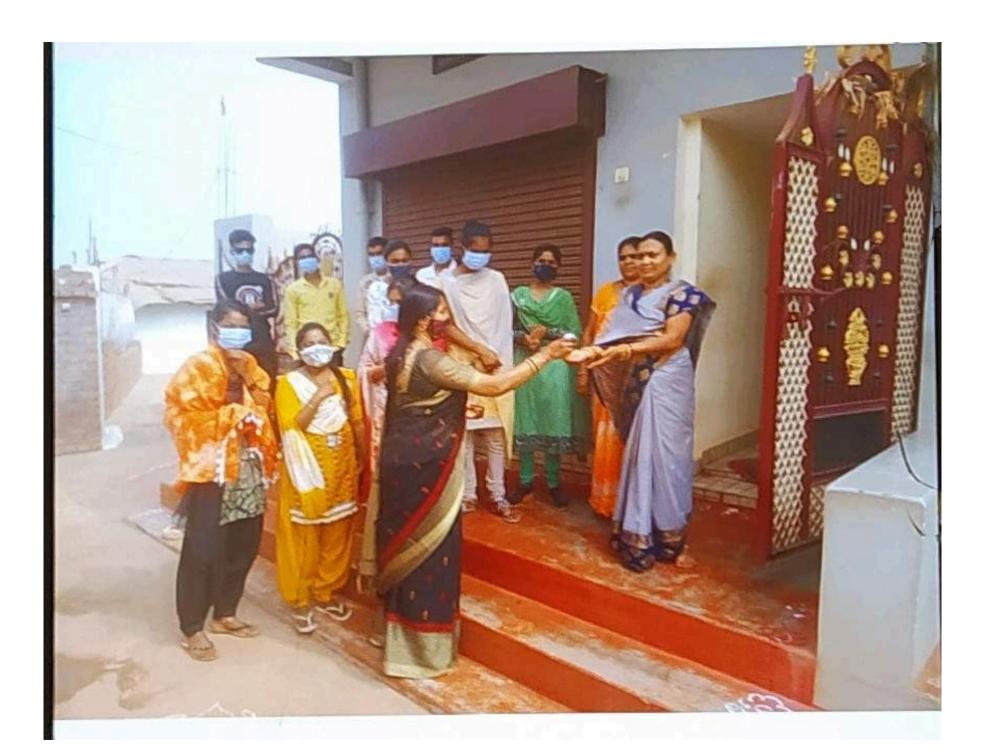

#### राष्ट्रीय सेवा योजना वार्षिक कलेण्डर सत्र

| माह                                   | कार्यक्रम                                             | विवरण                                                                                                                                                                                                                                                                                                                             |
|---------------------------------------|-------------------------------------------------------|-----------------------------------------------------------------------------------------------------------------------------------------------------------------------------------------------------------------------------------------------------------------------------------------------------------------------------------|
| জুলার্ছ<br>(N)                        | (म) श.शं.यो के स्वयंत्रीयको का<br>पंजीवन              | गाव से दिलीय सम्बाद तक यह कार्य पूर्ण किया जाए।                                                                                                                                                                                                                                                                                   |
| प्रैपतिक प्रतिदेश<br>(अप्रेट मई, जून) | (५) स्वयंत्रीयको का समिनुष्यीकरण                      | न्यतिकालम् सुननं जी तिथि से 25 दिन से अंदर राजीशृत जान / जानजी की सूची<br>अलग अलग दर्शाते पुर किरविधालमः तो मंजी जाए। तथा इनजी अनिवार्ध<br>अनिमृत्यीकरण जिसा जार।                                                                                                                                                                 |
|                                       | (श) संख्या सार पर सलाहकार<br>समिति का गतन एवं देवक    | कार्यक्रम की कमरेका एवं राज्ये में प्रवेश (Jean NAS) के लिए छात्र — काळाजी को प्रेरित<br>करना। तथा वर्षकर इकाई की गतिरितियोगी की कमरेका तैयार करना।                                                                                                                                                                               |
|                                       | (द) पीमारोपण / प्रांगण<br>चीन्द्रपीकरण                | ससेयो इकाईयो अपने शतका की शताई एवं परिसर में प्रीक्षरीयण करें।                                                                                                                                                                                                                                                                    |
|                                       | ह) जल संख्येन<br>वन महोत्सव सचाह<br>(1 से 7 जुलाई तक) | संबंधित विभाग से जानकारी प्राप्त कर कार्य योजना बनाये। वन सहीरसय संप्ताह<br>मानकान परचारा कुतारीयमा कार्यक्रम का कार्योजन क्यानीय निकार्यों व वन विभाग की<br>सहयोग से जिया जायें।                                                                                                                                                 |
|                                       | विश्व जनसंख्या दिवस                                   | भारत में बढ़ती जानरख्या प्राप्त समस्त समस्ताओं की अननी हैं। अन परिचार नियोजन<br>आदि पर स्वास्थ्य किंगांग के सहयोग से वार्यक्रम आयोजित किया जाये।                                                                                                                                                                                  |
| अगस्य                                 | (अ) गीवाचेपण/गीवशंखाण                                 | कार्यों को आक्स्प्रकतानुसार आगानी माहो में भी जारी रखा जा ्सकता है।                                                                                                                                                                                                                                                               |
|                                       | (व) सूक वैक योजना                                     | पुराने आहे से प्रस्ताव का स्थलप तैयार कप रजिस्टर में एम्ट्री करें तथा गये सब में<br>आपरवासतामुख्य आजी को हुन्यू करें।                                                                                                                                                                                                             |
|                                       | (स) गोषधाम में महिला मंडल, युवा<br>मंडल आदि का गठन :  | पान-गोतियो अभियान, एकलाईसी/ एक्स (Dasce meagement) में व्यास्थान व<br>प्रतिकार)                                                                                                                                                                                                                                                   |
|                                       | (द) सद्भावना दिवस, पख्याका का<br>आयोजन।               | सद्नावना व स्वरूप विभागे वे अनिप्रेरण वाले कार्यक्रम किये जाये।                                                                                                                                                                                                                                                                   |
|                                       | स्थतंत्रता दिवस (१५ अगस्त)                            | व्याप्रता दिवस कार्यकर्त में भागीदारी करें।                                                                                                                                                                                                                                                                                       |
| सितांबर                               | (अ) शिक्षक दिवस का आयोजन<br>(६ सिवाम्बर)              | शिक्षकों, पूर्व कार्यक्रम अधिकारियों, जामायों आदि के सम्मान के कार्यक्रम किये जा<br>सकते हैं। गंदी बस्ती सुधार कार्यक्रम, गीव दिल्ए वामी में विकास कार्यक्रम।                                                                                                                                                                     |
|                                       | (ब) साक्षपता दिवस का आयोजन<br>(ह सितान्बर)            | जितों में शाक्षपता विशान के अधिकारियों के साथ मिलकर देखी, आध्यान आदि वार्यकर<br>आयोजित किये जा सकते हैं। गांधे में धाओं जो शाला प्रवेश हेयू उस्साहित करें व<br>साला को छोड़ने वाले घात्रों को पून प्रवेश हिया जाये। प्रामीण नरिवेश के बान शहरी<br>क्रीडांगिक संस्थानों को अपन शहरी होंच के उच्छ संख्यों का प्रामीण होत्र में अनग। |
|                                       | (श) विशेष शिविर हेतु<br>अभिमुखीकरण                    | स्वयंसेवको को दिशा-निर्वेश, शिवित प्रस्ताव।                                                                                                                                                                                                                                                                                       |
|                                       | (द) विधिक साक्षरता के कार्यक्रम                       | विषय विशेषज्ञी से सलाह लेकर वार्यक्रम बनावें।                                                                                                                                                                                                                                                                                     |
|                                       | (इ) क्यापना दिवस का आयोजन                             | 24 सितंबर को स्थापना दिवस संभव हो तो शहर/कस्ये की समस्य इकाईमा मिलकर<br>एक जगह विभिन्न प्रतिदोगिता व कार्यक्रम आयोजित किये जाये।                                                                                                                                                                                                  |
| अक्टूबर<br>वंजीयन प्रतिवेदन           | (a) स्वेतिशक रक्तयान दिवस<br>(1 अक्टूबर )             | ये कार्य निरंतर चलते रहेगे । छात्रों की सथि के अनुसार कार्यों का बटवार टोसिया<br>बनाकर किया जाए ।                                                                                                                                                                                                                                 |
| 1417 2414                             | ( ब) गीधी जयंती (2 अवदूबर)                            | दिश में धर्म सम्प्रदाय, जाति आभा व क्षेत्र के आधार पर वर्ग विभाजन एवं आंतरिक<br>कलाइ की स्थितियों से बचने हेतु जागरूकता कार्यकमः।                                                                                                                                                                                                 |
|                                       | (स) राष्ट्रीय एकता विवस                               | प्रामीण क्षेत्रं में प्राम विकास हेतु दिवा शिविर।<br>उपयुक्त शीर्षक लेकर प्रतियोगिता का आयोजन राष्ट्रीय एकता. अखंडता पर आयारि<br>विभिन्न कार्यक्रम आयोजित किये जाये।                                                                                                                                                              |
| नवसर                                  | (अ) विशेष शिविर का आयोजन                              | इसके अतिरिक्त स्थानीय समस्याओं को देखते हुए भी आवश्यकतानुसार परियोजना<br>चयन किया जा सकता है।                                                                                                                                                                                                                                     |
|                                       | (ब) बाल दिवस का आयोजन<br>(14 नवम्बर )                 | राष्ट्रीय एकता से संबंधित विविध कार्यकम का आयोजन करे।                                                                                                                                                                                                                                                                             |
|                                       | स) वर्षमी एकता सप्ताह<br>(10 से 25 मदम्बर )           | द्रांगण विकास — कार्यों के लिए विवर्षीय योजनान्द्र कार्यक्रम बनावे जावे और प्रत्येक्त वर्ष के लिए विवर्षीय योजनान्द्र कार्यक्रम बनाया जाये और प्रत्येक्त वर्ष के लिए निश्चित लक्ष्य निर्धारित किया जाये।                                                                                                                          |
| to long to                            | (द) सलाहकार समिति की दूसरी<br>बैठक                    | महाविद्यालयीन सलाहकार समिति बैठक में गणमान्य नागरिकों को आमंत्रित कर<br>पूरी गोजना बनाई जायें सध्य अपने द्वारा किये गये कार्यों की जानकारी यी जा<br>अग्ने के लिए कार्य ग्रीजना तैयार की जायें।                                                                                                                                    |