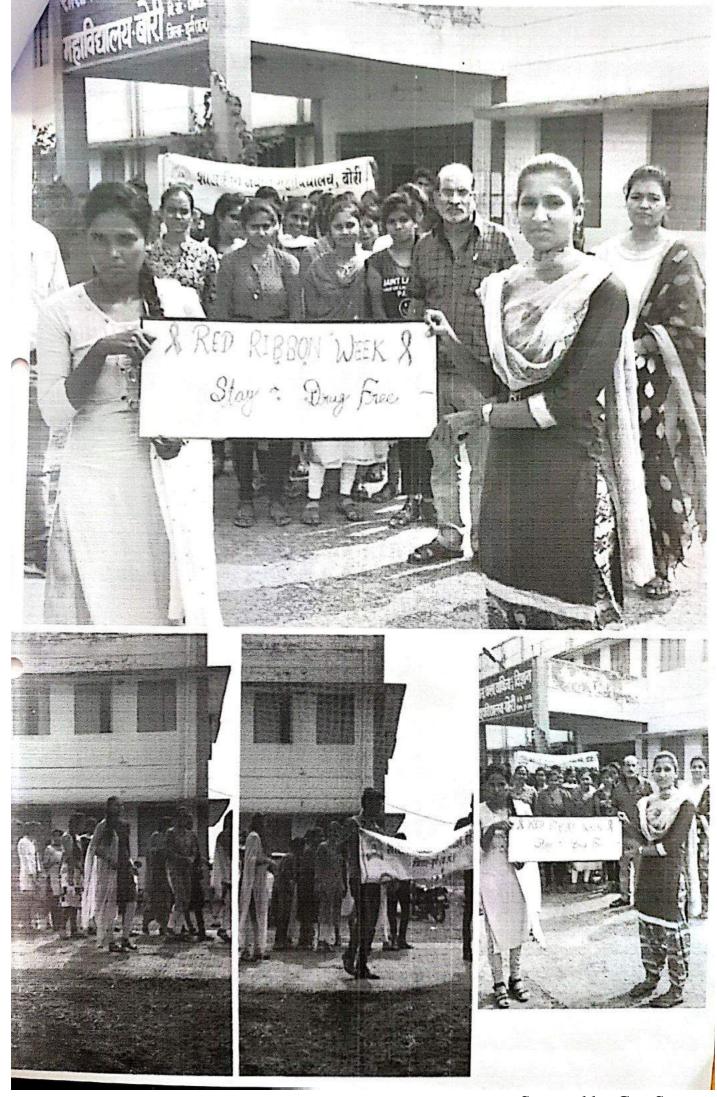

#### Govt. Naveen College Bori List of extension and outreached programmes in session 2019-20

| S.No. | Programme                                                                      | Organising unit | No. of participants |
|-------|--------------------------------------------------------------------------------|-----------------|---------------------|
| 1     | Guiding & informing Volunteers about                                           | NSS             | 15                  |
|       | Project work for C – Certificate                                               |                 |                     |
| 2     | Exam & interview for B – Certificate                                           | NSS             | 10                  |
| 3     | Preparing & guiding 12 Volunteers for                                          | NSS             | 12                  |
|       | interview for paralegal volunteers                                             |                 |                     |
| 4     | Yoga Camp                                                                      | NSS             |                     |
| 5     | Planting trees                                                                 | NSS             | 35                  |
| 6     | Digital india week                                                             | NSS             | 20                  |
| 7     | Health Camp                                                                    | NSS             | 25                  |
| 8     | Swachhata Awareness Campaign Rally Various Contests                            | NSS             | 40                  |
| 9     | Free medicine distribution campaign on National Deworming day                  | NSS             | 48                  |
| 10    | One day special camp under swachhata awareness campaign                        | NSS             | 55                  |
| 11    | Conference on Swachhata                                                        | NSS             | 52                  |
| 12    | Mass Swachhata Signature Campaign                                              | NSS             | 50                  |
| 13    | Speech essay writing, sloganwriting,                                           | NSS             | 40                  |
|       | drawing & banner Poster Contests on 'swachhata hi sewa'                        |                 |                     |
| 14    | One day swachhata Campaign in College                                          | NSS             | 48                  |
|       | Campus                                                                         |                 | .0                  |
| 15    | Celebrating mahatma Gandhi's 150th Birth                                       | NSS             | 46                  |
|       | Anniversary                                                                    |                 |                     |
| 16    | Rally, Poem, Slogn making, music & essay Writing Competition on Gandhi Jayanti | NSS             | 48                  |
| 17    | Career Counselling by subject experts                                          | NSS             | 38                  |
| 18    | 7- days special Camp                                                           | NSS             | 50                  |
| 19    | Workshop on 'Aids Day by experts'                                              | NSS             | 46                  |
| 20    | Human Rights day                                                               | NSS             | 38                  |
| 21    | National Tobacco Control Programme for                                         | NSS             | 37                  |
|       | health awareness                                                               | ~~              |                     |
| 22    | Swami Vivekanand jayanti                                                       | NSS             | 50                  |
| 23    | Health check up                                                                | Red cross       | 35                  |
| 24    | Seminar,Rally                                                                  | Red Ribbon club | 65                  |