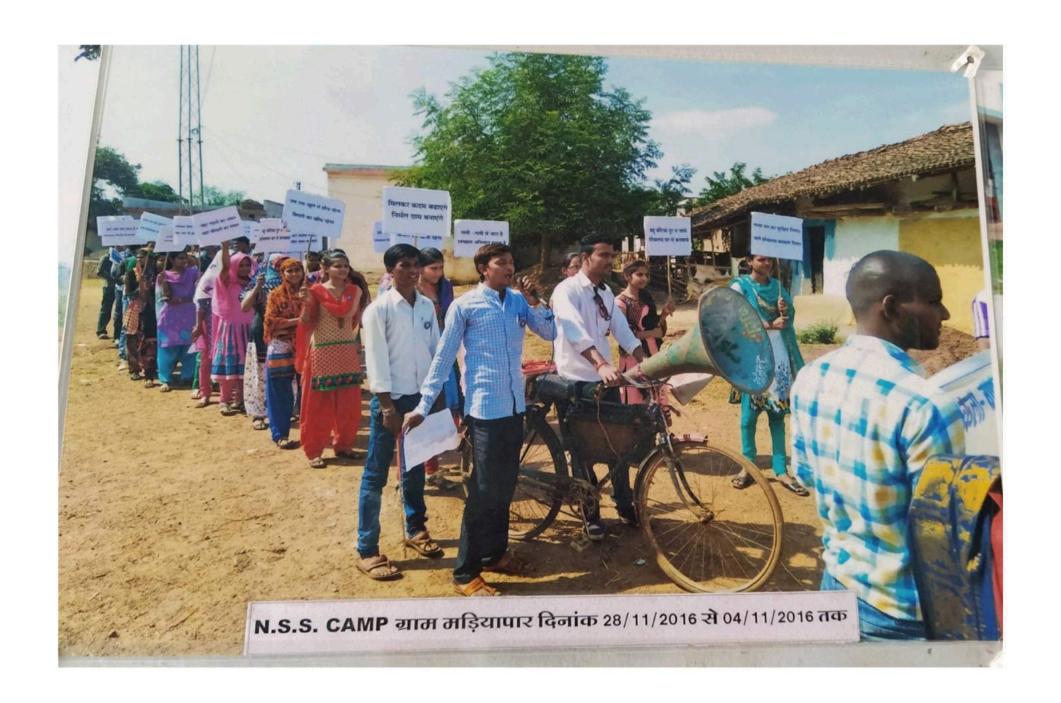

### शासकीय महाविद्यालय-बोरी,जिला - दुर्ग (छ.ग.) राष्ट्रीय सेवा योजना इकाई सत्र 2.016-2017

कार्यक्रम का नाम - 7- DAYS SPECIAL (Amp कार्यक्रम की विधि - 28 Hills to 04 lb 16

उक्त कार्यक्रम में उपस्थित/सम्मिलित प्रतिमागी छात्र-छात्राओं के नाम व उनके इस्ताक्षर निम्म है-

### शासकीय महाविद्यालय-बोरी,जिला - दुर्ग (छ.ग.) राष्ट्रीय सेवा योजना इकाई सत्र 2016-2017

कार्यकम का नाम • 7- DAYS SPECEAL CAMP कार्यकम की तिथि • 28[1]]16 to 04[1][16

उक्त कार्यक्रम में उपस्थित /समिलित प्रतिमागी छात्र-छात्राओं के नाम व उनके हस्ताक्षर निम्न है-