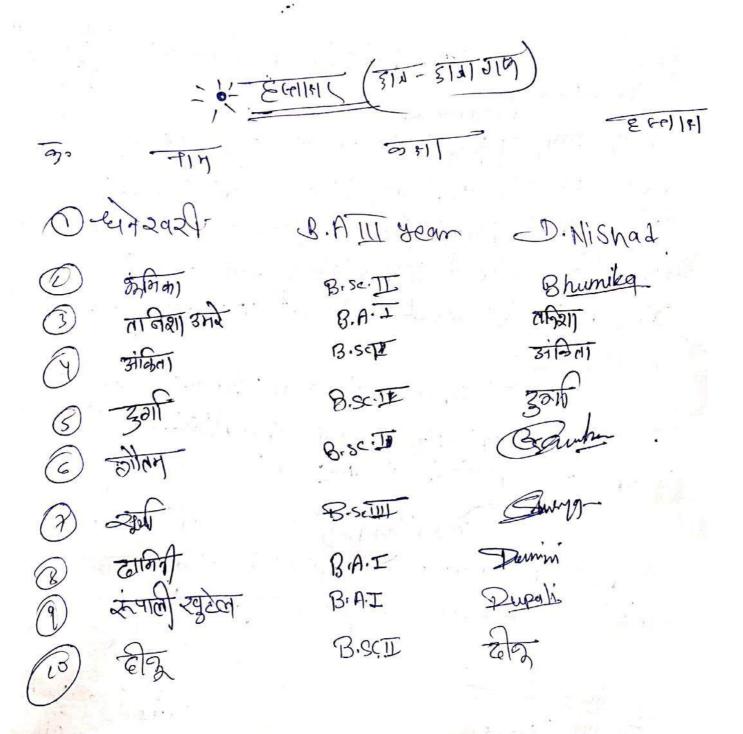

उक्त कार्यक्म में उपस्थित/समिलित प्रतिमागी छोत्र-छात्राओं के नाम व उनके

| 事    | सैतोषी           | किसा          |                                        |
|------|------------------|---------------|----------------------------------------|
| 1    | संताषी           | 10 A 711      | हस्ताक्षर                              |
| 2.   | दामिती           | TA TO         | Santesly                               |
| 3.   |                  | 10 A 700      | Danini                                 |
| 4.   |                  | G A TIP       | राम्नद                                 |
| 2    | मयक              | A Bind        | राम्नेद्<br>पुत्री                     |
| 6.   | राइबी जीबे       | B.A Tilva     | 2/201 error                            |
| 7.   | साविका           | D. F. Thrd    | गामी स्ति                              |
| 8    | मीता             | B.A Illia     | Sanitag                                |
| 9.   | भियेलेश बनाइ     | B. com Jer    | Meina Mig                              |
| 10.  | धतेश्वरी         | 8.(00) 711    | माथलका साद                             |
| 11.  |                  | B. com Jr-    | Athenidam                              |
| 12 - | देवेन्द्र कुमार  | B com Ind     | मेखु निस्त के दिवेल प्रमार<br>विवासन्य |
| 13   | पितास्बर         | 6. com Tid    | द्वन्द्र कुमार                         |
| 14.  | अंकित वर्मी      | B. Com Tilag  | 19712                                  |
| 15   | अजय पटेल         | B. COW III 49 | अभिन्न वर्ग                            |
| 16.  | शिक्यका          | G (011) 11149 | H) get                                 |
| 17.  | टिकेश्वरी        | -11T 22-8     | राशिका                                 |
|      | मुद्धे भीवास     | B 20 Ju-      | 45 grant                               |
| 18.  |                  | B. com ZIM    | मधु सीवाठा                             |
| 19.  | वनिरता बनाद      | Bac Ind       | स्रोवता                                |
| 20-  | अगरती वर्मी      | PUT 22-8      | Antri verno                            |
| 21-  | बेहा पटेल        | B-SC III49    | Nes                                    |
| 22   | उयोति वाला       | B.cc Tird     | (104H)~                                |
| 3.   | पूर्णिमा हिम्बाद | 13. (OM) TU14 | 40000                                  |
| 24   | िविं शामी        | B. com Ind    | Toy your                               |
| 5-   | टेमदेव           | 8. Lon Tura   | Enton                                  |