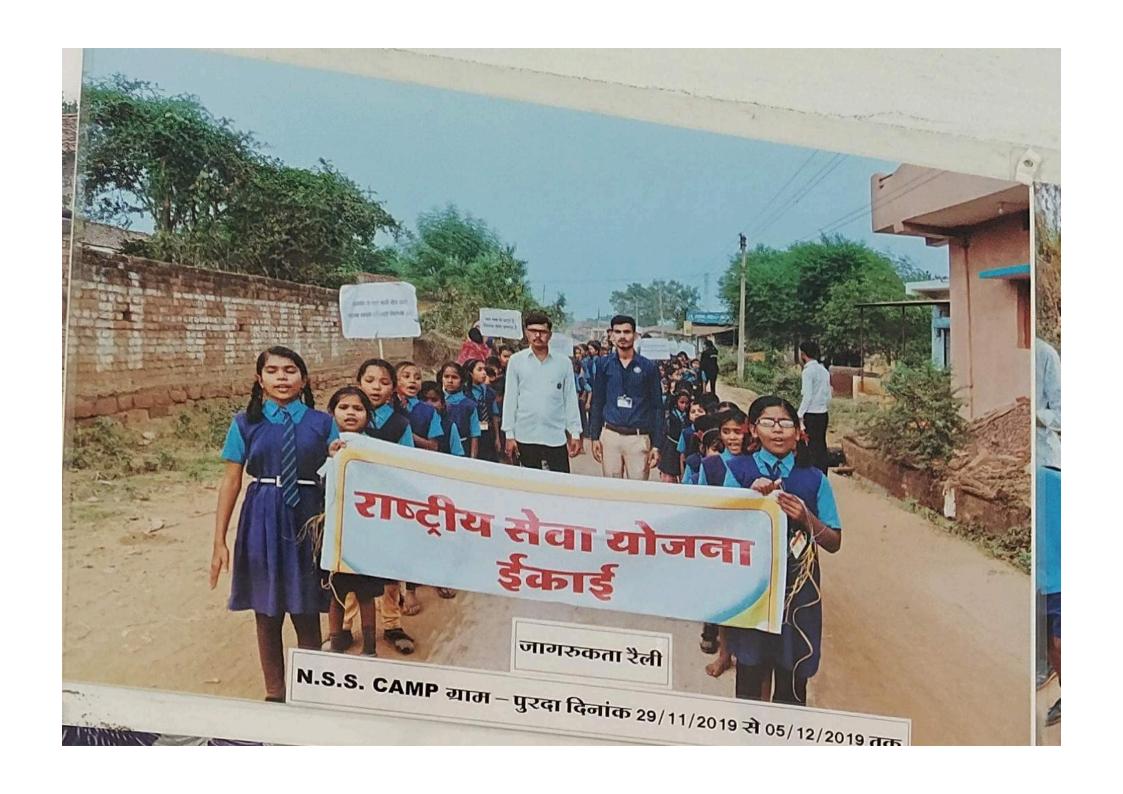

| 8.911     | Oeij ka Dah<br>Yogenh kuma<br>Priyanka<br>Galal |
| 47 | yageth leuman               |           | Priyanka                                        |
| 48 | myanka                      | 8.(00) II | दर्शना                                          |
| 49 | Indiani                     | 8.6m#     | chanchal                                        |
| 50 | chanchal sahy               | B. com II |                                                 |
| -0 | Chancia sais                |           |                                                 |

रा.सं.यो अधिकारी रा.सं.यो अधिकार सिकार्यरी राह्मा क्षेत्र के सिकार्यरी



N.S.S. CAMP offer qualification 29 11 2919 2019 10 2019 100

बच्चों को पुरस्कार देते हुए

N.S.S. CAMP ग्राम - पुरदा दिनांक 29/11/2019 से 05/12/2019 तक









N.S.S. CAMP ग्राम – पुरदा दिनांक 29/11/2019 से 05/12/2019 तक







# शासकीय महाविद्यालय-बोरी,जिला - दुर्ग (छ.ग.) राष्ट्रीय सेवा योजना इकाई सत्र 2019-2020

कार्यक्म का नाम - PLANTING TREES

कार्यक्रम की तिथि - 01 | 07 | 19

उक्त कार्यक्रम में उपस्थित/सम्मिलित प्रतिभागी छात्र-छात्राओं के नाम व उनके हस्ताक्षर निम्न है—

| 1    | छात्र –छात्रा का नाम