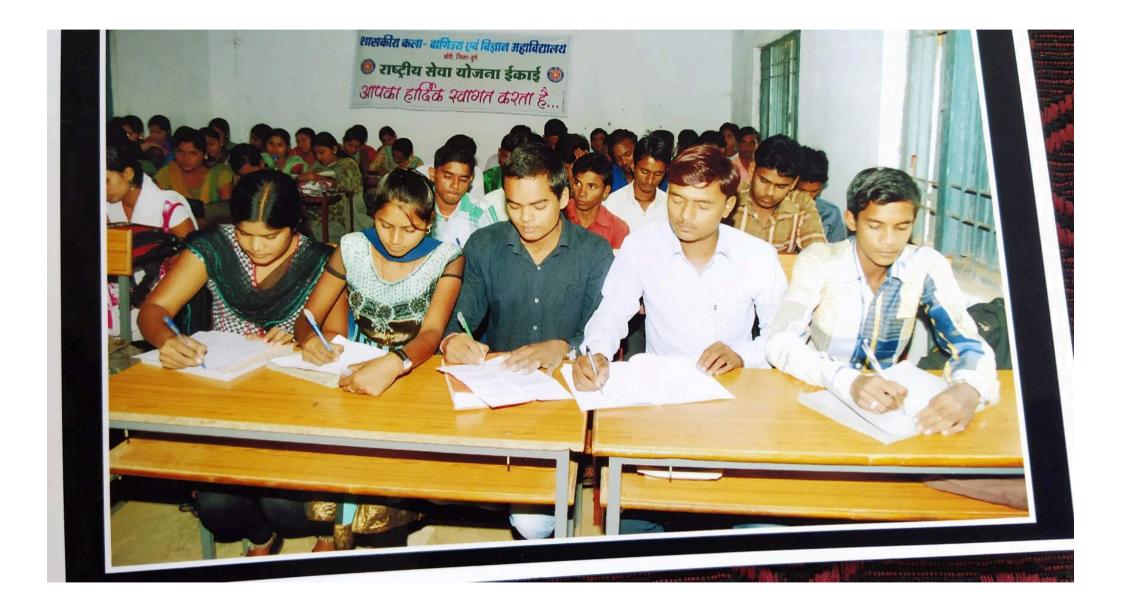

भासकीय नवीन महाविद्यालय गोरी जिला -दुर्ग (छ.ग.)

महाविद्यालय में संचालित रा.से.यो. इकाई के समस्त स्वयं सेवकों एवं नवीन पंजीकृत छात्र—छात्राओं को सूचित किया जाता है कि रा.से.यो. इकाई का सत्र 2016–17 हेतु वार्षिक कैलेण्डर सूचना पटल पर लगा दिया गया है। उक्त वार्षिक कैलेण्डर के अनुरूप ही महाविद्यालय में नियमित वार्षिक गतिविधि का संचालन किया जाएगा. इस हेतु समस्त विद्यार्थी उक्त वार्षिक कैलेण्डर का अवलोकन अनिवार्य रूप से करें, व महाविद्यालय में रा.से.यो. इकाई द्वारा संचालित कार्यकम में अपनी पूर्ण सहभागिता प्रदान करें।