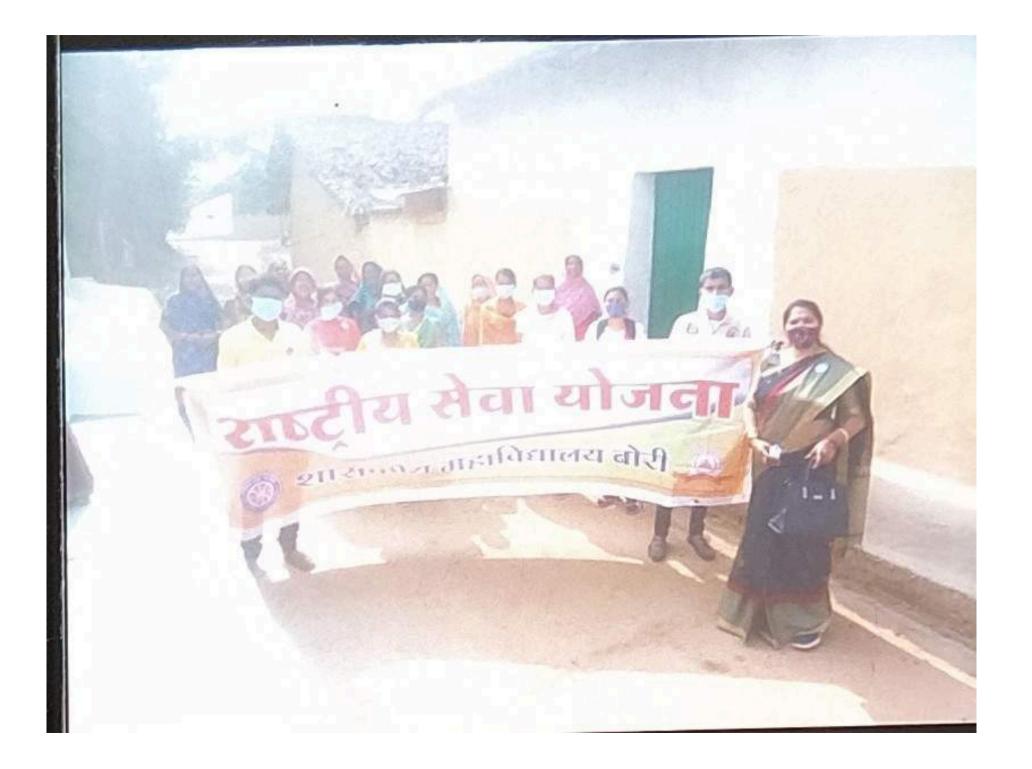

#### List of extension and outreached programmes in session 2020-21

| S.No. | Programme                                                                                     | Organising unit |
|-------|-----------------------------------------------------------------------------------------------|-----------------|
| 1     | Yoga camp                                                                                     | NSS             |
| 2     | Swachhatta shapath karyakram                                                                  | NSS             |
| 3     | Message of cleanliness awareness through                                                      | NSS             |
|       | slogans, banners, posters and street plays                                                    |                 |
| 4     | Dastak COVID 19 - awareness campaign                                                          | NSS             |
| 5     | Workshop on COVID 19 and mental health                                                        | NSS             |
| 6     | One day special camp                                                                          | NSS             |
| 7     | Workshop on National Tobacco Control<br>organized by subject experts of Health<br>Centre Bori | NSS             |
| 8     | Virtual Surya Namaskar on Swami<br>Vivekananda Jayanti                                        | NSS             |
| 9     | Virtual Lecture on Elimination of Blind Faith<br>and Scientific Approach on Youth Day         | NSS             |
| 10    | One day special camp as a part of COVID 19 awareness campaign                                 | NSS             |
| 11    | Netaji Subhash Chandra Bose's 125th Birth<br>Anniversary – Parakram Diwas                     | NSS             |
| 12    | Sankalp Diwas on Mahatma Gandhi's death<br>anniversary - drug addiction campaign              | NSS             |
| 13    | International Women's Day celebration                                                         | NSS             |
| 14    | Swami Vivekanand Jayanti (Yuva Diwas)                                                         | NSS             |
| 15    | Sadak suraksha saptah                                                                         | NSS             |
| 16    | Health check up                                                                               | Red cross       |
| 17    | Online essay competition                                                                      | Red Ribbon      |