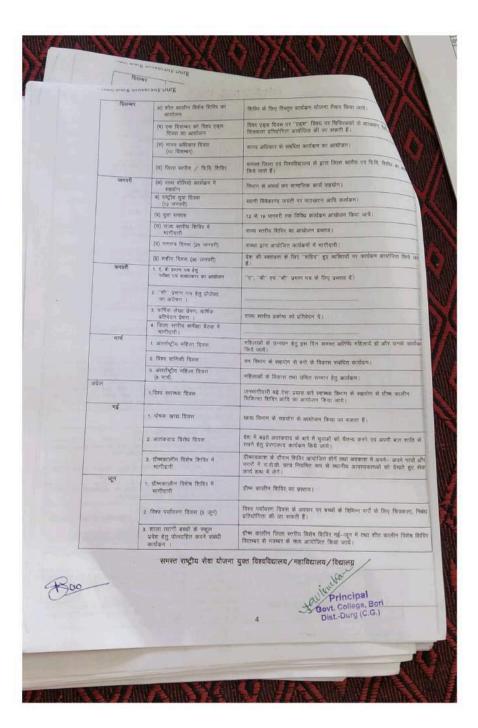

डॉ. मंजूलता साव

रा.से.यो. कार्यकम अधिकारी कार्यक्रम अधिकारी राहीय तेवा योजना उंग्राई शा.कला.या. एवं वि. महा.वि. यो<sup>त</sup> क्रान

| The second secon |                                       |                                                          | 016-17<br>जना वार्षिक कलेण्डर सत्र                                                                                                                                                                                                                                                                                        |
|--------------------------------------------------------------------------------------------------------------------------------------------------------------------------------------------------------------------------------------------------------------------------------------------------------------------------------------------------------------------------------------------------------------------------------------------------------------------------------------------------------------------------------------------------------------------------------------------------------------------------------------------------------------------------------------------------------------------------------------------------------------------------------------------------------------------------------------------------------------------------------------------------------------------------------------------------------------------------------------------------------------------------------------------------------------------------------------------------------------------------------------------------------------------------------------------------------------------------------------------------------------------------------------------------------------------------------------------------------------------------------------------------------------------------------------------------------------------------------------------------------------------------------------------------------------------------------------------------------------------------------------------------------------------------------------------------------------------------------------------------------------------------------------------------------------------------------------------------------------------------------------------------------------------------------------------------------------------------------------------------------------------------------------------------------------------------------------------------------------------------------|---------------------------------------|----------------------------------------------------------|---------------------------------------------------------------------------------------------------------------------------------------------------------------------------------------------------------------------------------------------------------------------------------------------------------------------------|
| 1 Jan                                                                                                                                                                                                                                                                                                                                                                                                                                                                                                                                                                                                                                                                                                                                                                                                                                                                                                                                                                                                                                                                                                                                                                                                                                                                                                                                                                                                                                                                                                                                                                                                                                                                                                                                                                                                                                                                                                                                                                                                                                                                                                                          | माह                                   | कार्यक्रम                                                | farror                                                                                                                                                                                                                                                                                                                    |
| 6                                                                                                                                                                                                                                                                                                                                                                                                                                                                                                                                                                                                                                                                                                                                                                                                                                                                                                                                                                                                                                                                                                                                                                                                                                                                                                                                                                                                                                                                                                                                                                                                                                                                                                                                                                                                                                                                                                                                                                                                                                                                                                                              | जुलाई<br>(म)<br>इंग्रीक प्रतिदेवन     | (म) श.सं.धी के स्वयंतीयकों का<br>पंजीयन                  | भाव के दिनीय सम्माह तक यह कार्य पूर्ण किया जाए।                                                                                                                                                                                                                                                                           |
|                                                                                                                                                                                                                                                                                                                                                                                                                                                                                                                                                                                                                                                                                                                                                                                                                                                                                                                                                                                                                                                                                                                                                                                                                                                                                                                                                                                                                                                                                                                                                                                                                                                                                                                                                                                                                                                                                                                                                                                                                                                                                                                                | अपासक प्रातेष्टन<br>(मप्रेल, मई, जून) | (र) प्ययंशेयको का अणिनुष्ठीकरण                           | ण्डाविद्यालय खुलने जी हिंदि से 35 दिन के अदन पंजीवृत प्राप्त / प्राप्तज्जों की सूची<br>अलग अलग पहाले पुर विद्यविद्यालय को मंजी जगर। तथा इन्डनी अभिवादी<br>अभिगुवीकरण विषय जार।                                                                                                                                            |
| एव                                                                                                                                                                                                                                                                                                                                                                                                                                                                                                                                                                                                                                                                                                                                                                                                                                                                                                                                                                                                                                                                                                                                                                                                                                                                                                                                                                                                                                                                                                                                                                                                                                                                                                                                                                                                                                                                                                                                                                                                                                                                                                                             | L., 45                                | (ग) संजया सार पर सलाइकार<br>समिति का गतन एवं देवक        | कार्यवान वी समर्पता पूर्व गाले यो प्रवेश (Jen MSS) के लिए प्राय -प्रावच्छी को प्रेरित<br>करना। तथा वर्षदार हुकाई की गतिविधियों की स्वारंखा तैयार करना।                                                                                                                                                                    |
|                                                                                                                                                                                                                                                                                                                                                                                                                                                                                                                                                                                                                                                                                                                                                                                                                                                                                                                                                                                                                                                                                                                                                                                                                                                                                                                                                                                                                                                                                                                                                                                                                                                                                                                                                                                                                                                                                                                                                                                                                                                                                                                                |                                       | (र) पौष्णरोपण/प्रांगण<br>सन्दियीकरण                      | समेची इकाईयी अपने सलया की सामाई एवं परिसार में प्रीयर्गपण करे।                                                                                                                                                                                                                                                            |
|                                                                                                                                                                                                                                                                                                                                                                                                                                                                                                                                                                                                                                                                                                                                                                                                                                                                                                                                                                                                                                                                                                                                                                                                                                                                                                                                                                                                                                                                                                                                                                                                                                                                                                                                                                                                                                                                                                                                                                                                                                                                                                                                |                                       | इ) जल संधर्धन<br>बन महोत्सव सन्दाह<br>(1 से 7 जुलाई तवा) | संबंधित दिमाग में जानकारी प्राया कर कार्य प्रोयला बनावे। वन महोत्सव साथात<br>जानजेवन परचारा कुसारीप्राया कार्यक्रम का आयोजन स्वानीय निकार्या व वन दिमाग जे<br>सहयोग तो जिया जावे ।                                                                                                                                        |
|                                                                                                                                                                                                                                                                                                                                                                                                                                                                                                                                                                                                                                                                                                                                                                                                                                                                                                                                                                                                                                                                                                                                                                                                                                                                                                                                                                                                                                                                                                                                                                                                                                                                                                                                                                                                                                                                                                                                                                                                                                                                                                                                |                                       | विषय जनसंख्या दियस                                       | भारत में बढ़ती जानरात्व्या प्रायः समस्त समस्ताओं जी जनसी हैं। अन्त प्रतिवार मियोजन<br>आदि पर स्वास्थ्य विमाग जे सहयोग से वार्यवाम आयोजित किया जावे।                                                                                                                                                                       |
|                                                                                                                                                                                                                                                                                                                                                                                                                                                                                                                                                                                                                                                                                                                                                                                                                                                                                                                                                                                                                                                                                                                                                                                                                                                                                                                                                                                                                                                                                                                                                                                                                                                                                                                                                                                                                                                                                                                                                                                                                                                                                                                                | अगण्स                                 | (अ) पीधालेपण्/पीध्यसंच्छाण                               | काची को आवस्यकलापुरसर आगामी माहों में भी जारी रखा जा सकता है।                                                                                                                                                                                                                                                             |
|                                                                                                                                                                                                                                                                                                                                                                                                                                                                                                                                                                                                                                                                                                                                                                                                                                                                                                                                                                                                                                                                                                                                                                                                                                                                                                                                                                                                                                                                                                                                                                                                                                                                                                                                                                                                                                                                                                                                                                                                                                                                                                                                |                                       | (ৰ) ৰুক্ত ৰিঞ্চ যাঁওলা                                   | पुराने भाजी में प्रश्ताव का स्वरूप लेवार फार रजिस्टर में एमट्री करे तथा गये सत्र में<br>अपमयचलागुरूप आजी वी हरपू गरे।                                                                                                                                                                                                     |
|                                                                                                                                                                                                                                                                                                                                                                                                                                                                                                                                                                                                                                                                                                                                                                                                                                                                                                                                                                                                                                                                                                                                                                                                                                                                                                                                                                                                                                                                                                                                                                                                                                                                                                                                                                                                                                                                                                                                                                                                                                                                                                                                |                                       | (स) गोवधाम में महिला मंडल, मुवा<br>मंडल आदि वा। गठन ।    | पत्रम-पोलियो अभियान, एक्साईग्री/एंब्स् (Dasser mengement) में व्याप्रधान व<br>प्रतिवाम (                                                                                                                                                                                                                                  |
|                                                                                                                                                                                                                                                                                                                                                                                                                                                                                                                                                                                                                                                                                                                                                                                                                                                                                                                                                                                                                                                                                                                                                                                                                                                                                                                                                                                                                                                                                                                                                                                                                                                                                                                                                                                                                                                                                                                                                                                                                                                                                                                                |                                       | (द) सदमावना दिवस, पश्चवाढा का<br>आयोजन।                  | सद्मावना व स्वस्थ विधाले के अभिग्रेरण वाले कार्यक्रम किये जाये।                                                                                                                                                                                                                                                           |
|                                                                                                                                                                                                                                                                                                                                                                                                                                                                                                                                                                                                                                                                                                                                                                                                                                                                                                                                                                                                                                                                                                                                                                                                                                                                                                                                                                                                                                                                                                                                                                                                                                                                                                                                                                                                                                                                                                                                                                                                                                                                                                                                |                                       | स्वतंत्रता दिवस (15 जगस्त)                               | श्वतंत्रता दिवस कार्यकर्म में मागीदारी करें।                                                                                                                                                                                                                                                                              |
|                                                                                                                                                                                                                                                                                                                                                                                                                                                                                                                                                                                                                                                                                                                                                                                                                                                                                                                                                                                                                                                                                                                                                                                                                                                                                                                                                                                                                                                                                                                                                                                                                                                                                                                                                                                                                                                                                                                                                                                                                                                                                                                                | रिततंबर                               | (अ) রিজের বিযন্ন মা আয়াজন<br>(s নিয়েম্বার)             | रिप्राकों, पूर्व तार्थवम अधिवारियों, प्रायायों आदि के सम्मान के कार्यवम किये का<br>सकते हैं। गंदी बस्ती सुवार कार्यकम, गोद लिए पानी में दिकास कार्यकम।                                                                                                                                                                    |
|                                                                                                                                                                                                                                                                                                                                                                                                                                                                                                                                                                                                                                                                                                                                                                                                                                                                                                                                                                                                                                                                                                                                                                                                                                                                                                                                                                                                                                                                                                                                                                                                                                                                                                                                                                                                                                                                                                                                                                                                                                                                                                                                |                                       | (ब) साक्षरता दिवस का आयोजन<br>(ह सितन्बर)                | जिलों में सावरता निवान के अधिकारियों के साथ मिलकर देखें, व्याख्यान आदि कार्यकन<br>आलेलित किये जा सरको हैं। गांवे में पाओं को शाला प्रवेश हेंचु उससाहित कर व<br>साला को चोड़ने वाले पाओं को पून प्रवेश दिया जाये। प्रामीम वरिवेश के आज शहरी<br>होडानित सरकारों का सानग हरती किये के स्वयं सेवकों का प्रामीम केंद्र में अगन |
| - Partie                                                                                                                                                                                                                                                                                                                                                                                                                                                                                                                                                                                                                                                                                                                                                                                                                                                                                                                                                                                                                                                                                                                                                                                                                                                                                                                                                                                                                                                                                                                                                                                                                                                                                                                                                                                                                                                                                                                                                                                                                                                                                                                       |                                       | (स) विशेष शिविर हेतु<br>अभिमुग्नीकरण                     | स्वयंसेवकों को दिशा-निर्देश, शिविर प्रस्ताव।                                                                                                                                                                                                                                                                              |
|                                                                                                                                                                                                                                                                                                                                                                                                                                                                                                                                                                                                                                                                                                                                                                                                                                                                                                                                                                                                                                                                                                                                                                                                                                                                                                                                                                                                                                                                                                                                                                                                                                                                                                                                                                                                                                                                                                                                                                                                                                                                                                                                |                                       | (व) विधिक साक्षरता के कार्यक्रम                          | विषय विशेषज्ञौ से सालाह लेकर वायीकम बनावें।                                                                                                                                                                                                                                                                               |
| -                                                                                                                                                                                                                                                                                                                                                                                                                                                                                                                                                                                                                                                                                                                                                                                                                                                                                                                                                                                                                                                                                                                                                                                                                                                                                                                                                                                                                                                                                                                                                                                                                                                                                                                                                                                                                                                                                                                                                                                                                                                                                                                              |                                       | (इ) क्यायना दिवस का आयोजन                                | 24 सितंबर को स्थापना दिवस संभव हो तो शहर/ वर्क्स की समस्त इकाईमा मिलकर<br>एक जगह विमिन्न प्रतियोगिता व कार्यकन आयोजित किये जाये।                                                                                                                                                                                          |
| 1                                                                                                                                                                                                                                                                                                                                                                                                                                                                                                                                                                                                                                                                                                                                                                                                                                                                                                                                                                                                                                                                                                                                                                                                                                                                                                                                                                                                                                                                                                                                                                                                                                                                                                                                                                                                                                                                                                                                                                                                                                                                                                                              | अक्टूबर<br>पंजीयन प्रतिवेदन           | (अ) स्वेत्रिप्रक रज्यायान दिवस<br>(१ अकटूबर )            | ये कार्य जिस्तर चलते रहेगे । छात्रों की काँचे के अनुसार कार्यों का बटवारा टोसियी<br>बनाकर किया जाए ।                                                                                                                                                                                                                      |
|                                                                                                                                                                                                                                                                                                                                                                                                                                                                                                                                                                                                                                                                                                                                                                                                                                                                                                                                                                                                                                                                                                                                                                                                                                                                                                                                                                                                                                                                                                                                                                                                                                                                                                                                                                                                                                                                                                                                                                                                                                                                                                                                | HAURA MUDARA                          | ( ब) गीवी जयती (2 अक्टूबर)                               | (देश में धर्म, लम्प्रदाय, जाति, भाषा व क्षेत्र को आवार पर धर्म दिमाजन एवं आंतरिक<br>कलड की स्थितियाँ से बचने हेतु. जागलकता कार्यकम।                                                                                                                                                                                       |
| सं                                                                                                                                                                                                                                                                                                                                                                                                                                                                                                                                                                                                                                                                                                                                                                                                                                                                                                                                                                                                                                                                                                                                                                                                                                                                                                                                                                                                                                                                                                                                                                                                                                                                                                                                                                                                                                                                                                                                                                                                                                                                                                                             |                                       | (स) राष्ट्रीय एकता विवस                                  | ग्रामीण क्षेत्रे में ग्राम विकास हेतु दिया दिविर।<br>उपयुक्त शीर्षक लेकर वतियोगिता का आयोजन राष्ट्रीय एकता. अखंडता पर आधारित<br>विभिन्न कार्यक्रम आयोजित विग्वे जाये।                                                                                                                                                     |
|                                                                                                                                                                                                                                                                                                                                                                                                                                                                                                                                                                                                                                                                                                                                                                                                                                                                                                                                                                                                                                                                                                                                                                                                                                                                                                                                                                                                                                                                                                                                                                                                                                                                                                                                                                                                                                                                                                                                                                                                                                                                                                                                | नवम्बर                                | (अ) विशेष क्रिविर का आयोजन                               | इसके अतिरिक्त स्थानीय समस्याओं को देखते हुए भी आवश्यकतानुसार परियोजना का<br>चयन किया जा सकता है।                                                                                                                                                                                                                          |
| 124                                                                                                                                                                                                                                                                                                                                                                                                                                                                                                                                                                                                                                                                                                                                                                                                                                                                                                                                                                                                                                                                                                                                                                                                                                                                                                                                                                                                                                                                                                                                                                                                                                                                                                                                                                                                                                                                                                                                                                                                                                                                                                                            |                                       | (ब) बाल दिवस का आयोजन<br>(14 नवम्बर )                    | राष्ट्रीय एकता से संबंधित विविध कार्यकम का आयोजन करे।                                                                                                                                                                                                                                                                     |
|                                                                                                                                                                                                                                                                                                                                                                                                                                                                                                                                                                                                                                                                                                                                                                                                                                                                                                                                                                                                                                                                                                                                                                                                                                                                                                                                                                                                                                                                                                                                                                                                                                                                                                                                                                                                                                                                                                                                                                                                                                                                                                                                |                                       | स) कौमी एकता संप्ताह<br>(19 से 25 मवम्बर )               | প্লান্দা বিজ্ঞান – জার্যো জঁ নিংশ বিশেষিয় থাসলাৰুদ্ধ জার্যক্রমা ধনাই জার্য ক্রানি প্রদর্শন<br>বর্তু জঁ নিংশ বিশ্বায়িয় যাতলাৰুদ্ধ জার্যফল ৰলায়া তার্য জাঁং অব্যক্ত হল জঁ নিংশ<br>নিস্থিতন নধ্য নির্মাধিন ক্রিয়া জার্য।                                                                                                |
|                                                                                                                                                                                                                                                                                                                                                                                                                                                                                                                                                                                                                                                                                                                                                                                                                                                                                                                                                                                                                                                                                                                                                                                                                                                                                                                                                                                                                                                                                                                                                                                                                                                                                                                                                                                                                                                                                                                                                                                                                                                                                                                                |                                       | (द) सलाहकार समिति की दूसरी<br>बैठक                       | महाविद्यालयीन सलाहकार समिति बैठक में गणमान्य नागरिकों को आमत्रित कर जन्<br>पूरी योजना बहाई जाये गणा अपने द्वारा क्रिये गये जायों की जामकारी यो जावे-<br>अगरे के लिए कार्य योजना तैयार की जाये ।                                                                                                                           |