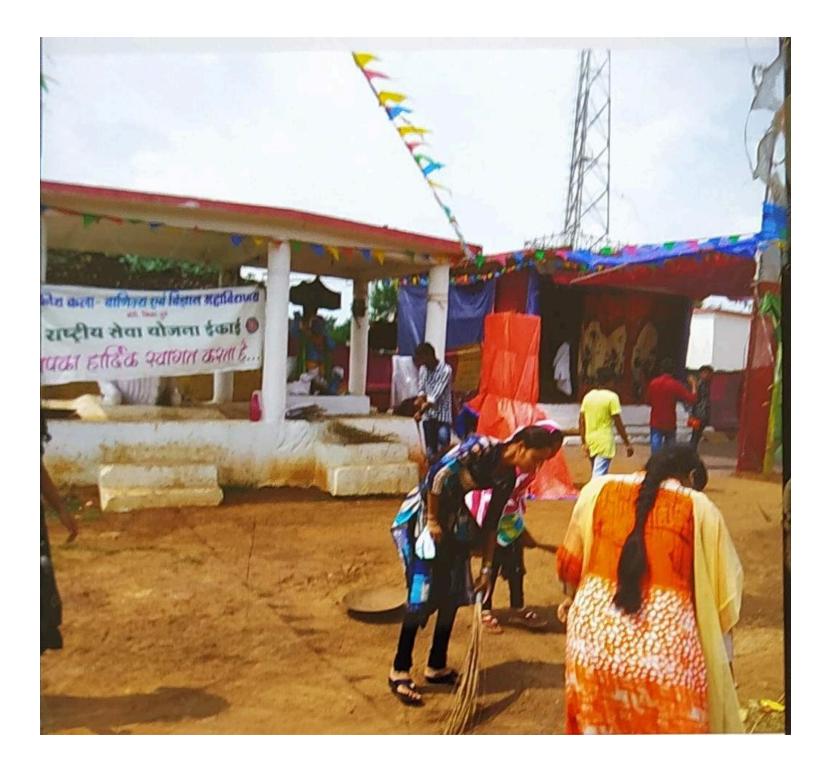

#### List of extension and outreached programmes in session 2020-21

| S.No. | Programme                                                                                     | Organising unit |
|-------|-----------------------------------------------------------------------------------------------|-----------------|
| 1     | Yoga camp                                                                                     | NSS             |
| 2     | Swachhatta shapath karyakram                                                                  | NSS             |
| 3     | Message of cleanliness awareness through                                                      | NSS             |
|       | slogans, banners, posters and street plays                                                    |                 |
| 4     | Dastak COVID 19 - awareness campaign                                                          | NSS             |
| 5     | Workshop on COVID 19 and mental health                                                        | NSS             |
| 6     | One day special camp                                                                          | NSS             |
| 7     | Workshop on National Tobacco Control<br>organized by subject experts of Health<br>Centre Bori | NSS             |
| 8     | Virtual Surya Namaskar on Swami<br>Vivekananda Jayanti                                        | NSS             |
| 9     | Virtual Lecture on Elimination of Blind Faith<br>and Scientific Approach on Youth Day         | NSS             |
| 10    | One day special camp as a part of COVID 19 awareness campaign                                 | NSS             |
| 11    | Netaji Subhash Chandra Bose's 125th Birth<br>Anniversary – Parakram Diwas                     | NSS             |
| 12    | Sankalp Diwas on Mahatma Gandhi's death<br>anniversary - drug addiction campaign              | NSS             |
| 13    | International Women's Day celebration                                                         | NSS             |
| 14    | Swami Vivekanand Jayanti (Yuva Diwas)                                                         | NSS             |
| 15    | Sadak suraksha saptah                                                                         | NSS             |
| 16    | Health check up                                                                               | Red cross       |
| 17    | Online essay competition                                                                      | Red Ribbon      |