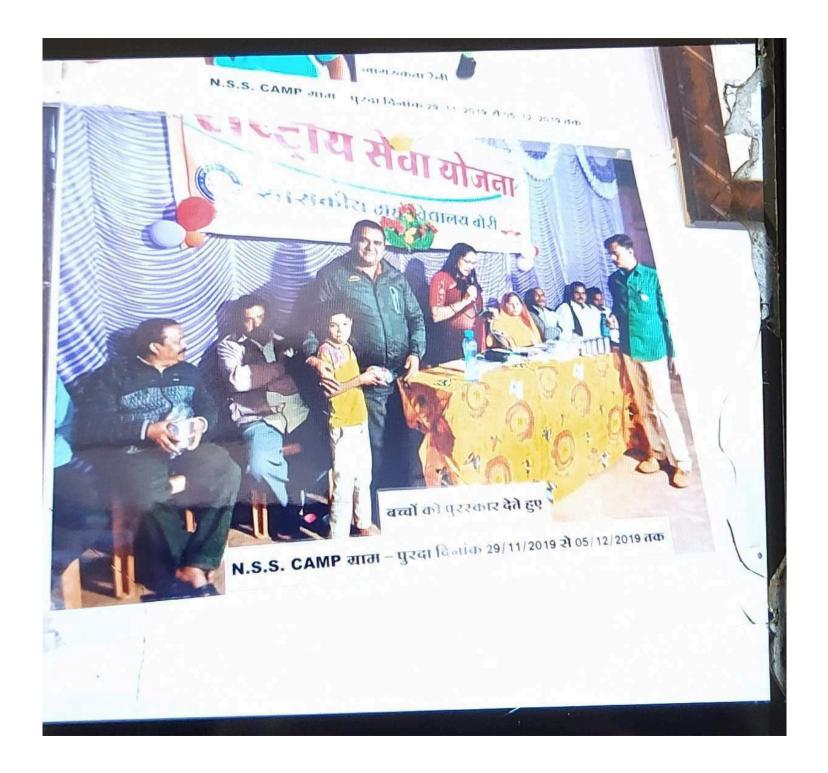

|
| 44  | Haush pate           | BIAIL    | Hayshita<br>Bhaveshsah                         |
| 12  | Bhavesh - Sechu      | BIAIL    | Opi Ka Dat                                     |
| 46  | derska shu           |          | Oelika Dat<br>yogerhanne<br>Priyanka<br>selati |
| 47  | yageth leumas        | B.AT     | Priyanka                                       |
| 48  | muanka               | B.(OM)IL | दर्शना                                         |
| 49  | Janapa               | B. COMT  | chanchal                                       |
| 50  | chanchal saly        | Bromt    | Charter                                        |
| -0  | Chanchar Jury        |          |                                                |





21-16

21 3

8

19

SIG

C

राकेत्र

2

















व्रसारोपठा 20132019 50 3 तहार घुझ 2) PIAIRPI भाद भाम प्रद 31 3 लगमा गुमा 24 9B HAR उचिन पेरम्माल हो 8 A-18 285 न्यासेन्यों छो पुलवार २११ छा लाम मिल बार्ष ५०२ गत्र के बारा ५० वर्रन बारा 50 पारी मे लाषुर सह अर्थ संगदित हिया भया 1-6 एरेलाई डिजिटल इंडिया साताह 6 प्रलाह तु , र्डामरता हरिया झातार से छतिदिन । पार्ट दृ त्वनदेन को केव्धित हारा - हागासो AGH त्रामान जानुशरिया SULCI डीजेटला हुए की केलियत व्यमान 27126 C इलान छी गर्ड। 25 4143 धनानुवारियां डा समार महा, के वार्षित्व विसाग के शास्यापुक Cet जारम्बावाल श्वारा 919 शासकीय महाविद्यालय, बोरी जिला- दुगी(कागान) मार्थामध कार्यक्रम अधिकारी राहीय सेवा योजाना संयान राष्ट्रीय सेवा योजना ईकाई अच्या ता एवं दि महा जि कोर्थ ? भा कला, वा. एवं वि. महा.वि. रो

## शासकीय महाविद्यालय-बोरी,जिला - दुर्ग (छ.ग.)

राष्ट्रीय सेवा योजना इकाई सत्र 2019-20