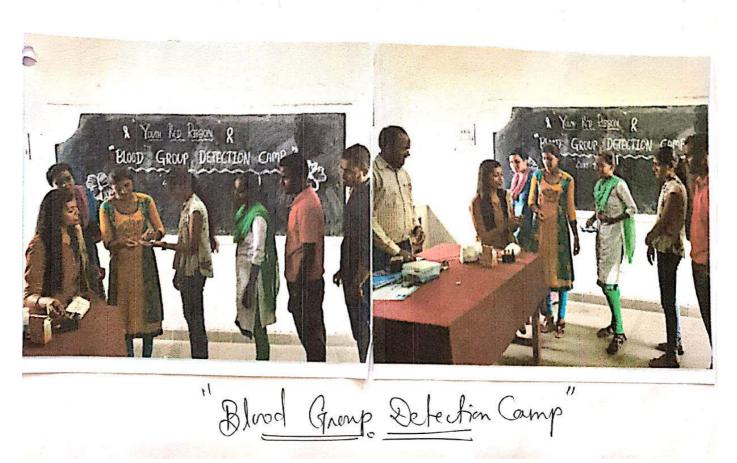

#### List of extension and outreached programmes in session 2019-20

| S.No. | Programme                                | Organising unit |
|-------|------------------------------------------|-----------------|
| 1     | Guiding & informing Volunteers about     | NSS             |
|       | Project work for C – Certificate         |                 |
| 2     | Exam & interview for B – Certificate     | NSS             |
| 3     | Preparing & guiding 12 Volunteers for    | NSS             |
|       | interview for paralegal volunteers       |                 |
| 4     | Yoga Camp                                | NSS             |
| 5     | Planting trees                           | NSS             |
| 6     | Digital india week                       | NSS             |
| 7     | Health Camp                              | NSS             |
| 8     | Swachhata Awareness Campaign Rally       | NSS             |
|       | Various Contests                         |                 |
| 9     | Free medicine distribution campaign on   | NSS             |
|       | National Deworming day                   |                 |
| 10    | One day special camp under swachhata     | NSS             |
|       | awareness campaign                       |                 |
| 11    | Conference on Swachhata                  | NSS             |
| 12    | Mass Swachhata Signature Campaign        | NSS             |
| 13    | Speech essay writing, sloganwriting,     | NSS             |
|       | drawing & banner Poster Contests on      |                 |
|       | 'swachhata hi sewa'                      |                 |
| 14    | One day swachhata Campaign in College    | NSS             |
|       | Campus                                   |                 |
| 15    | Celebrating mahatma Gandhi's 150th Birth | NSS             |
|       | Anniversary                              |                 |
| 16    | Rally, Poem, Slogn making, music & essay | NSS             |
|       | Writing Competition on Gandhi Jayanti    |                 |
| 17    | Career Counselling by subject experts    | NSS             |
| 18    | 7- days special Camp                     | NSS             |
| 19    | Workshop on 'Aids Day by experts'        | NSS             |
| 20    | Human Rights day                         | NSS             |
| 21    | National Tobacco Control Programme for   | NSS             |
|       | health awareness                         |                 |
| 22    | Swami Vivekanand jayanti                 | NSS             |
| 23    | Health check up                          | Red cross       |
| 24    | Seminar, Rally                           | Red Ribbon club |