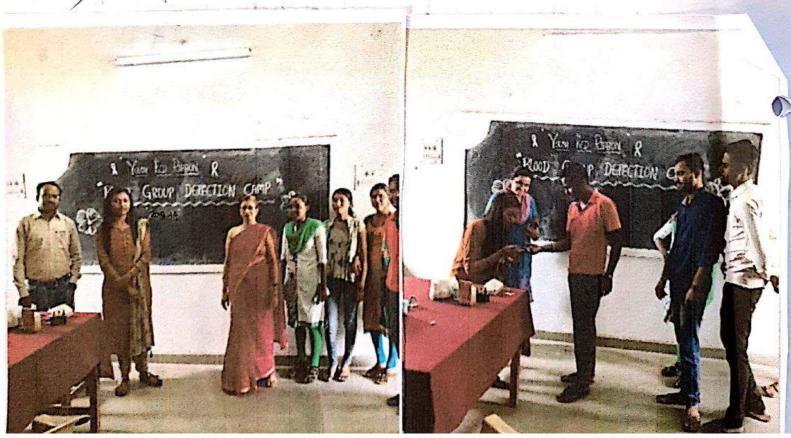

#### List of extension and outreached programmes in session 2019-20

| S.No. | Programme                                | Organising unit |
|-------|------------------------------------------|-----------------|
| 1     | Guiding & informing Volunteers about     | NSS             |
|       | Project work for C – Certificate         |                 |
| 2     | Exam & interview for B – Certificate     | NSS             |
| 3     | Preparing & guiding 12 Volunteers for    | NSS             |
|       | interview for paralegal volunteers       |                 |
| 4     | Yoga Camp                                | NSS             |
| 5     | Planting trees                           | NSS             |
| 6     | Digital india week                       | NSS             |
| 7     | Health Camp                              | NSS             |
| 8     | Swachhata Awareness Campaign Rally       | NSS             |
|       | Various Contests                         |                 |
| 9     | Free medicine distribution campaign on   | NSS             |
|       | National Deworming day                   |                 |
| 10    | One day special camp under swachhata     | NSS             |
|       | awareness campaign                       |                 |
| 11    | Conference on Swachhata                  | NSS             |
| 12    | Mass Swachhata Signature Campaign        | NSS             |
| 13    | Speech essay writing, sloganwriting,     | NSS             |
|       | drawing & banner Poster Contests on      |                 |
|       | 'swachhata hi sewa'                      |                 |
| 14    | One day swachhata Campaign in College    | NSS             |
|       | Campus                                   |                 |
| 15    | Celebrating mahatma Gandhi's 150th Birth | NSS             |
|       | Anniversary                              |                 |
| 16    | Rally, Poem, Slogn making, music & essay | NSS             |
|       | Writing Competition on Gandhi Jayanti    |                 |
| 17    | Career Counselling by subject experts    | NSS             |
| 18    | 7- days special Camp                     | NSS             |
| 19    | Workshop on 'Aids Day by experts'        | NSS             |
| 20    | Human Rights day                         | NSS             |
| 21    | National Tobacco Control Programme for   | NSS             |
|       | health awareness                         |                 |
| 22    | Swami Vivekanand jayanti                 | NSS             |
| 23    | Health check up                          | Red cross       |
| 24    | Seminar, Rally                           | Red Ribbon club |